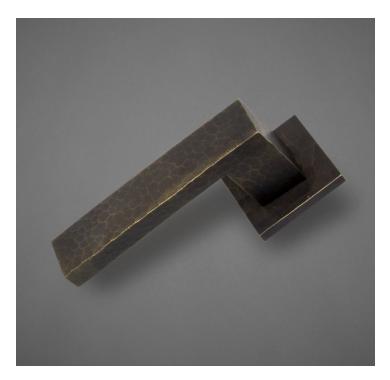

## El Lever (HL072H) Metropolitan Door Lever Hammered

Base Material: Solid Brass

Lever shown with R207H Rosette

 $\cdot$  Custom designs, finishes and sizes available upon request

· Available door functions include entry, passage, privacy, single dummy and full dummy. Other functions available upon request