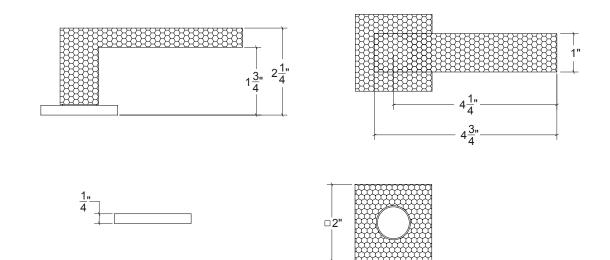

Base Material: Solid Brass

Lever shown with R207H Rosette

 $\cdot$  Custom designs, finishes and sizes available upon request

· Available door functions include entry, passage, privacy, single dummy and full dummy. Other functions available upon request