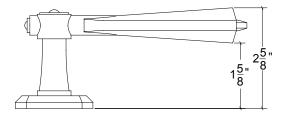

## Arrow Lever (HL071) Metropolitan Door Lever

Base Material: Solid Brass

Lever shown with R069 Rosette

- · Custom designs, finishes and sizes available upon request
- · Available door functions include entry, passage, privacy, single dummy and full dummy. Other functions available upon request
- · Escutcheon back plates in customizable sizes maybe be substituted instead of a rosette
- · Interior passage and privacy sets are supplied standard with mini-mortise locks unless otherwise requested
- · Entry door sets are supplied with full case mortise locks, are fire-rated, and are available in many function types
- · Hamilton Sinkler will select all components to create complete sets as per the configuration of the door