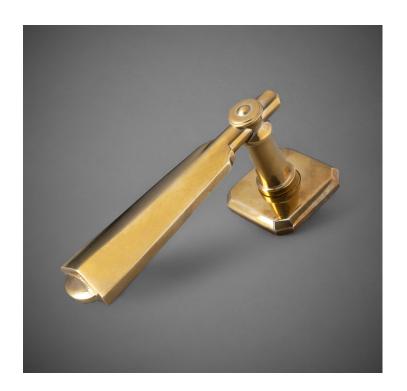

## Arrow Lever (HL071) Metropolitan Door Lever

Base Material: Solid Brass

Lever shown with R069 Rosette

- · Custom designs, finishes and sizes available upon request
- · Available door functions include entry, passage, privacy, single dummy and full dummy. Other functions available upon request
- · Escutcheon back plates in customizable sizes maybe be substituted instead of a rosette
- · Interior passage and privacy sets are supplied standard with mini-mortise locks unless otherwise requested
- · Entry door sets are supplied with full case mortise locks, are fire-rated, and are available in many function types
- · Hamilton Sinkler will select all components to create complete sets as per the configuration of the door