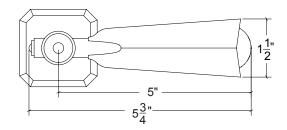

## Arrow Lever (HL071) Metropolitan Door Lever

Base Material: Solid Brass

Lever shown with R069 Rosette

- · Custom designs, finishes and sizes available upon request
- · Available door functions include entry, passage, privacy, single dummy and full dummy. Other functions available upon request
- · Escutcheon back plates in customizable sizes maybe be substituted instead of a rosette
- · Interior passage and privacy sets are supplied standard with mini-mortise locks unless otherwise requested
- · Entry door sets are supplied with full case mortise locks, are fire-rated, and are available in many function types
- · Hamilton Sinkler will select all components to create complete sets as per the configuration of the door