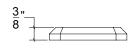

## Arrow Lever (HL071) Metropolitan Door Lever

Base Material: Solid Brass

Lever shown with R069 Rosette

- · Custom designs, finishes and sizes available upon request
- · Available door functions include entry, passage, privacy, single dummy and full dummy. Other functions available upon request
- · Escutcheon back plates in customizable sizes maybe be substituted instead of a rosette
- · Interior passage and privacy sets are supplied standard with mini-mortise locks unless otherwise requested
- · Entry door sets are supplied with full case mortise locks, are fire-rated, and are available in many function types
- · Hamilton Sinkler will select all components to create complete sets as per the configuration of the door