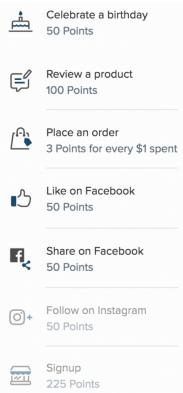

## **Q: How do I earn Points?**

A: You can earn Points by making qualifying purchases or taking qualifying actions. We may also, at our sole discretion, provide additional Points in connection with certain transactions and promotions. You may earn Points for dollars you spend on each qualifying transaction on www.beamminerals.com, excluding federal, state, and local taxes, shipping charges, employee or other discounts, and items purchased with a gift card, merchandise credits, or any Rewards or other awards. Some purchases may be excluded from the Program, at BEAM Minerals' discretion.

Some actions may require additional disclosures by you in order to qualify. Birthday Points are earned if you provide your birthday information upon enrollment and at least one (1) month prior to your birthday date.

Please refer to the "ways to earn" table below: