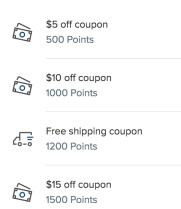

# **Q: What are the Rewards?**

A: Please refer to the "Ways to redeem" table below:

Ways to redeem