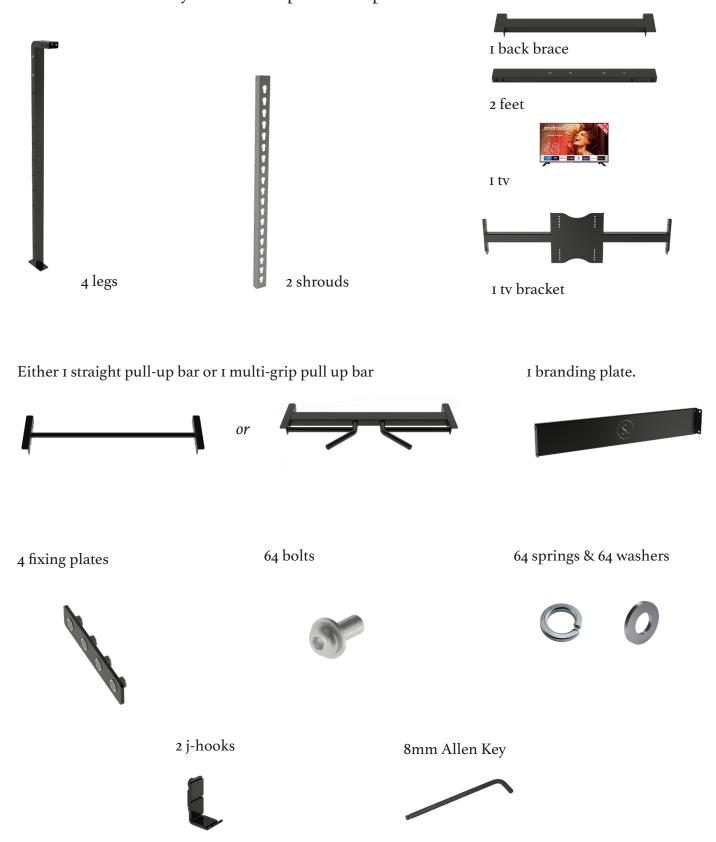

### List of components and fixings.

Below is a list of the components which should be present when you take delivery of your rack. If there is anything missing do not proceed in building the rack, give us a phone to check and we'll send you out the replacement part.