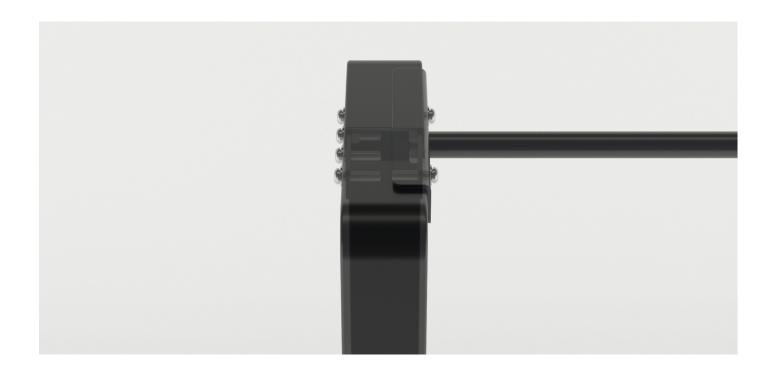

#### 3.

Position one **Fixing Plate** internally at the top of the **Leg**. This should be on the side furthest from the centre of the rack (bumps facing inwards). Repeat on the other **Leg**. Fix these in place with two **Bolts** on the outside.