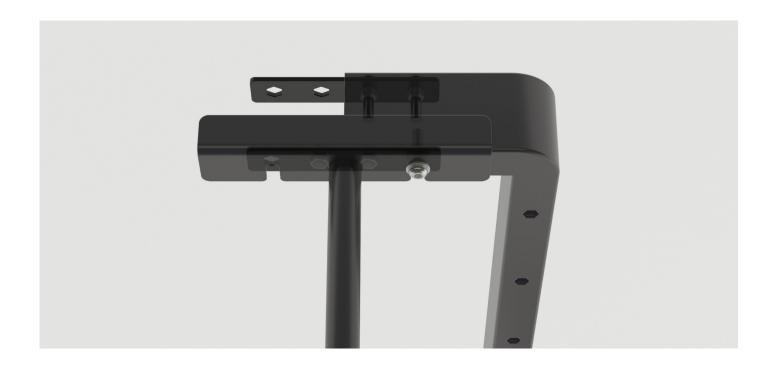

#### 4.

Line up the inside Fixing Plate, opposite the one you have just fixed in place. Now position the Pull up Bar so the Bolt holes align with the Fixing Plate. Secure one single Bolt through the Pull up Bar, the Leg and Fixing Plate. Do this on both sides.