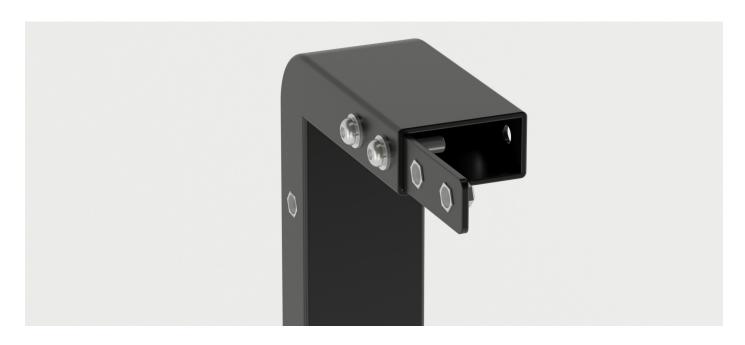

#### 4.

Line up the inside Fixing Plate, opposite the one you have just fixed in place. Now position the Pull up Bar so the Bolt holes align with the Fixing Plate. Secure one single Bolt through the Pull up Bar, the Leg and Fixing Plate. Do this on both sides.