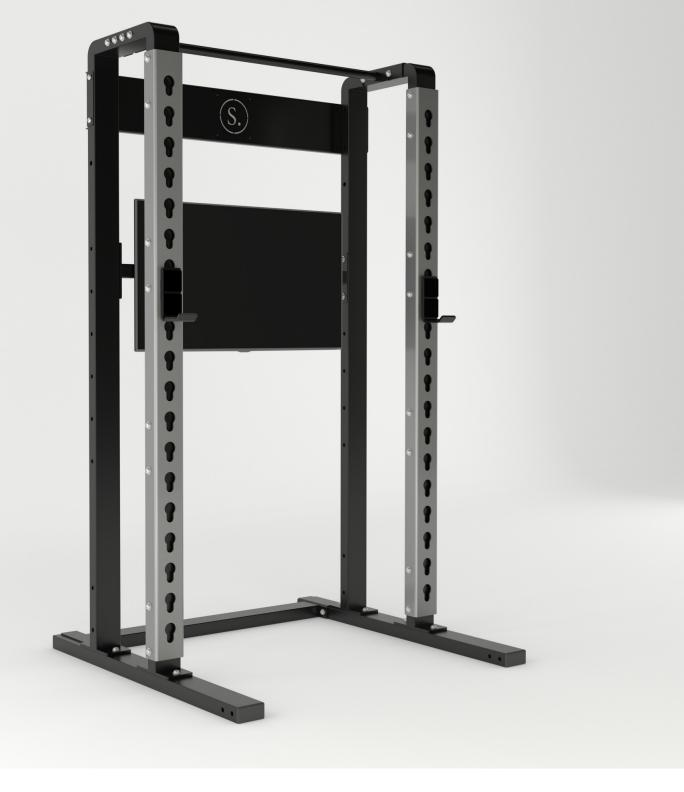

# Solo Half Squat Rack

How to build your new Solo Half Rack.

solo.

### List of components and fixings.

Below is a list of the components which should be present when you take delivery of your rack. If there is anything missing do not proceed in building the rack, give us a phone to check and we'll send you out the replacement part.



## Step-by-step guide.

**I.**NOTE: All bolts go on with one spring first, then one washer.

Place the **Feet** side by side and the **Back Brace** between them as pictured. Use four **Bolts** to fix the **Back Brace** to the feet.



**2.** Position the rear **Legs** as pictured. Fix each **Leg** to the foot.



#### 3.

Position one **Fixing Plate** internally at the top of the **Leg**. This should be on the side furthest from the centre of the rack (