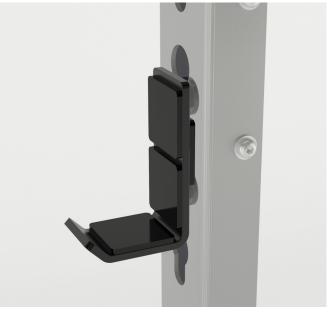

**7.** Position **Branding Plate**. Secure in place with 2 **Bolts** on both sides.

Slot the **J-hooks** in place and check they are secure.

Line up the TV Bracket to the holes on the inside of both Legs at your desired height. Secure with two Bolts on both sides. Fix the Tv into position