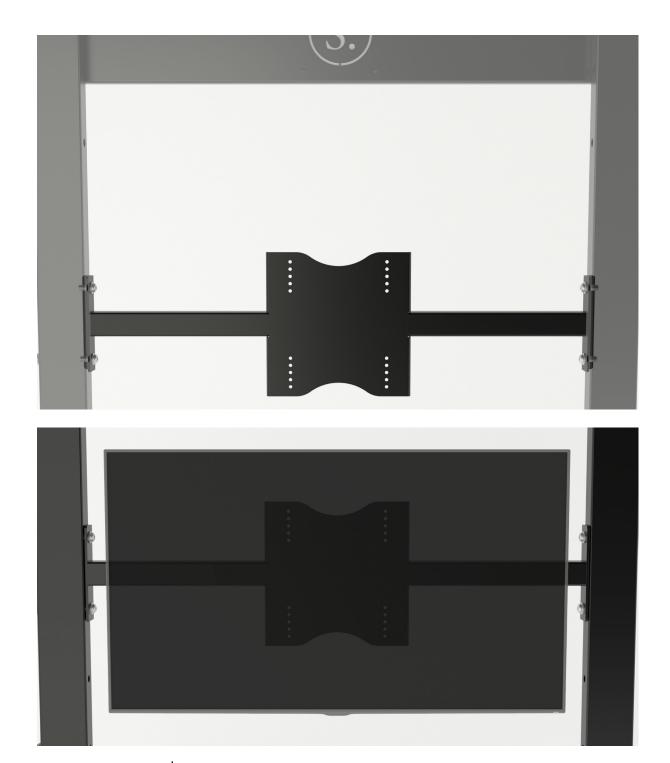

**7.** Position **Branding Plate**. Secure in place with 2 **Bolts** on both sides.

Slot the **J-hooks** in place and check they are secure.

Line up the TV Bracket to the holes on the inside of both Legs at your desired height. Secure with two Bolts on both sides. Fix the Tv into position