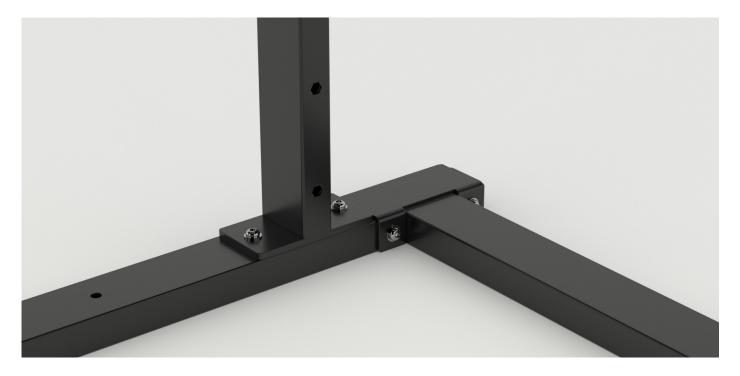

### 5.

Position the front Legs and secure with two Bolts through the Feet, two Bolts through the outside and one further Bolt on inside through the Pull up Bar and Fixing Plate.

6.

Position the **Shrouds** in line with the bolt holes. Secure in place with 8 **Bolts** on the outside AND 8 **Bolts** on the inside of each **Leg**.