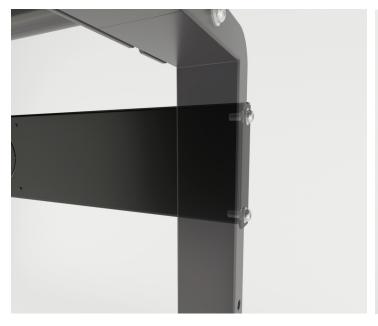

## Step-by-step guide.

**I.**NOTE: All bolts go on with one spring first, then one washer.

Place the **Feet** side by side and the **Back Brace** between them as pictured. Use four **Bolts** to fix the **Back Brace** to the feet.