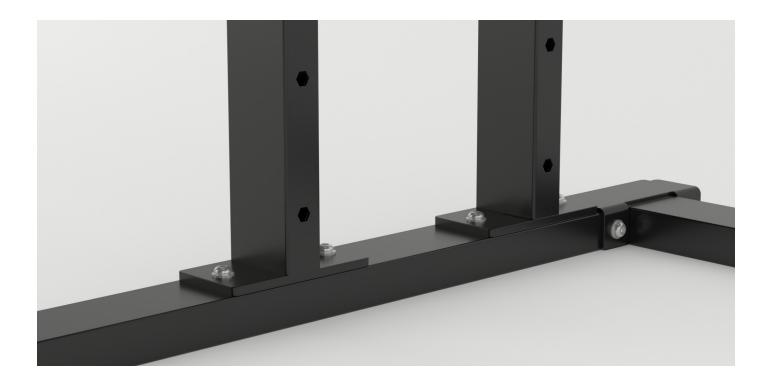

## Step-by-step guide.

**I.**NOTE: All bolts go on with one spring first, then one washer.

Place the **Feet** side by side and the **Back Brace** between them as pictured. Use four **Bolts** to fix the **Back Brace** to the feet.