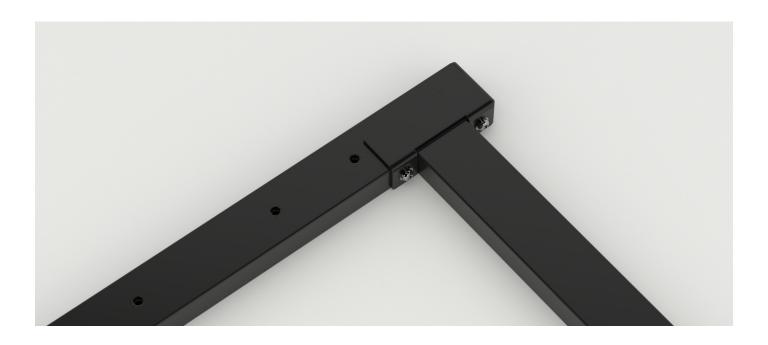

**2.** Position the rear **Legs** as pictured. Fix each **Leg** to the foot.

#### 3.

Position one **Fixing Plate** internally at the top of the **Leg**. This should be on the side furthest from the centre of the rack (bumps facing inwards). Repeat on the other **Leg**. Fix these in place with two **Bolts** on the outside.