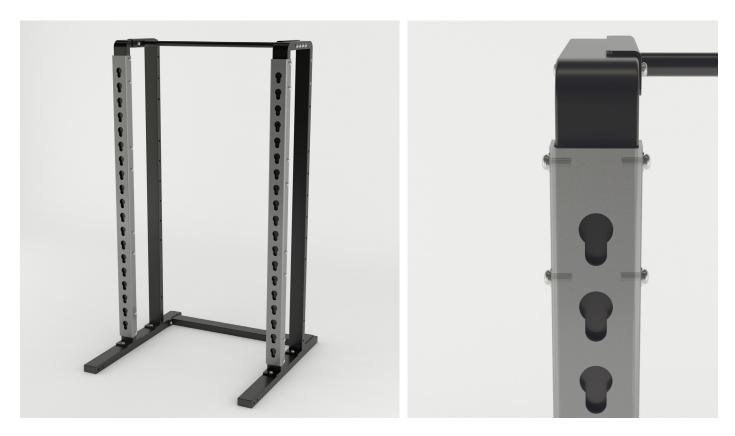

# Solo Half Squat Rack

How to build your new Solo Half Rack.

solo.

## Step-by-step guide.

**I.**NOTE: All bolts go on with one spring first, then one washer.

Place the **Feet** side by side and the **Back Brace** between them as pictured. Use four **Bolts** to fix the **Back Brace** to the feet.

**2.** Position the rear **Legs** as pictured. Fix each **Leg** to the foot.

#### 3.

Position one **Fixing Plate** internally at the top of the **Leg**. This should be on the side furthest from the centre of the rack (bumps facing inwards). Repeat on the other **Leg**. Fix these in place with two **Bolts** on the outside.

#### 4.

Line up the inside Fixing Plate, opposite the one you have just fixed in place. Now position the Pull up Bar so the Bolt holes align with the Fixing Plate. Secure one single Bolt through the Pull up Bar, the Leg and Fixing Plate. Do this on both sides.

### 5.

Position the front Legs and secure with two Bolts through the Feet, two Bolts through the outside and one further Bolt on inside through the Pull up Bar and Fixing Plate.

6.

Position the **Shrouds** in line with the bolt holes. Secure in place with 8 **Bolts** on the outside AND 8 **Bolts** on the inside of each **Leg**.

**7.** Position **Branding Plate**. Secure in place with 2 **Bolts** on both sides.

Slot the **J-hooks** in place and check they are secure.

Line up the TV Bracket to the holes on the inside of both Legs at your desired height. Secure with two Bolts on both sides. Fix the Tv into position