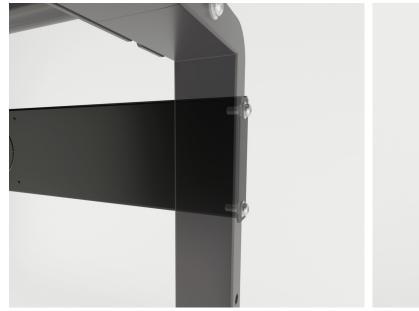

Position the front Legs and secure with two Bolts through the Feet, two Bolts through the outside and one further Bolt on inside through the Pull up Bar and Fixing Plate.

Position the **Shrouds** in line with the bolt holes. Secure in place with 8 **Bolts** on the outside AND 8 **Bolts** on the inside of each **Leg**.