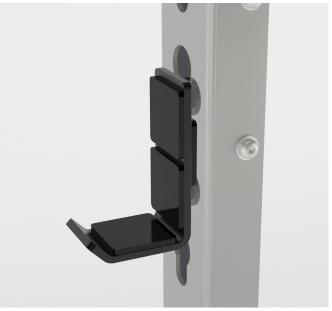

**7.** Position **Branding Plate**. Secure in place with 2 **Bolts** on both sides.

Slot the **J-hooks** in place and check they are secure.

(Storage pegs are sold separately so this may not always be relevant) Position **Weight Storage Peg Plate** with holes on the outside of the rear **Legs**. Secure in place using five **Bolts**. Repeat for both **Legs**.