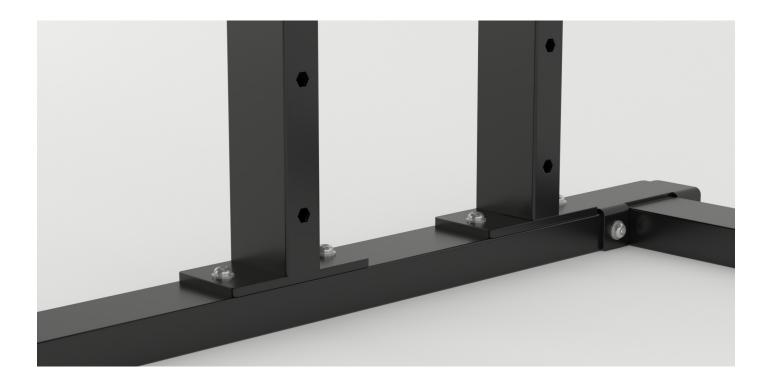

#### I.

NOTE: All bolts go on with one spring first, then one washer.

Place the **Feet** side by side and the **Back Brace** between them as pictured. Use four **Bolts** to fix the **Back Brace** to the feet.