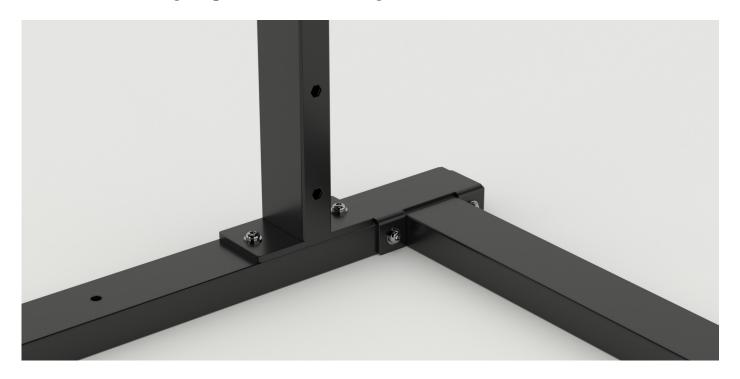

**2.** Position the rear **Legs** as pictured. Fix each **Leg** to the foot.

Position one **Fixing Plate** internally at the top of the **Leg**. This should be on the side furthest from the centre of the rack (bumps facing inwards). Repeat on the other **Leg**. Fix these in place with two **Bolts** on the outside.