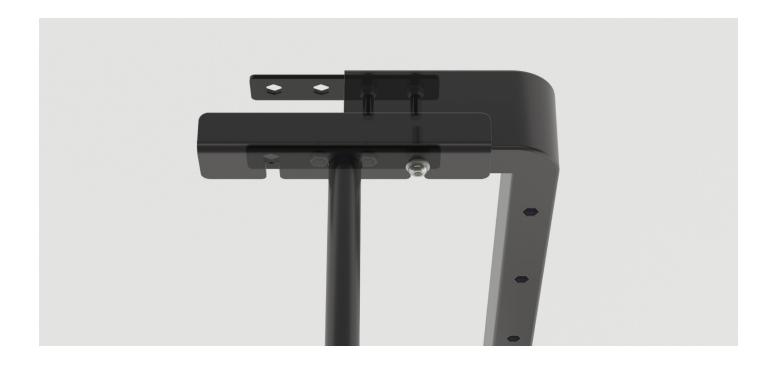

**2.** Position the rear **Legs** as pictured. Fix each **Leg** to the foot.

Position one **Fixing Plate** internally at the top of the **Leg**. This should be on the side furthest from the centre of the rack (bumps facing inwards). Repeat on the other **Leg**. Fix these in place with two **Bolts** on the outside.

#### 4.

Line up the inside **Fixing Plate**, opposite the one you have just fixed in place. Now position the **Pull up Bar** so the **Bolt** holes align with the **Fixing Plate**. Secure one single **Bolt** through the **Pull up Bar**, the **Leg** and **Fixing Plate**. Do this on both sides.