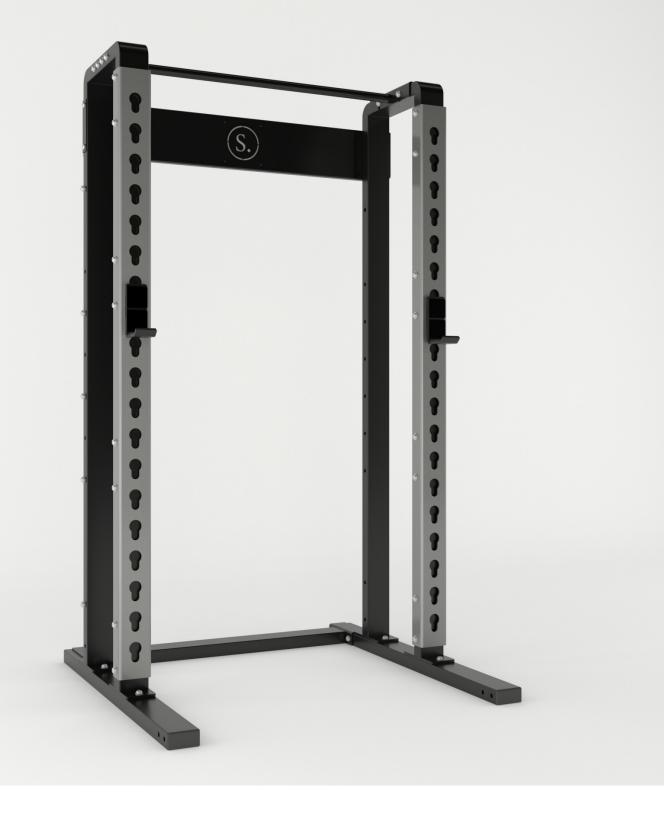

# Solo Half Squat Rack

How to build your new Solo Half Rack.

solo.

### List of components and fixings.

Below is a list of the components which should be present when you take delivery of your rack. If there is anything missing do not proceed in building the rack, give us a phone to check and we'll send you out the replacement part.



## Step-by-step guide.

#### I.

NOTE: All bolts go on with one spring first, then one washer.

Place the **Feet** side by side and the **Back Brace** between them as pictured. Use four **Bolts** to fix the **Back Brace** to the feet.



**2.** Position the rear **Legs** as pictured. Fix each **Leg** to the foot.



Position one **Fixing Plate** internally at the top of the **Leg**. This should be on the side furthest from the centre of the rack (bumps