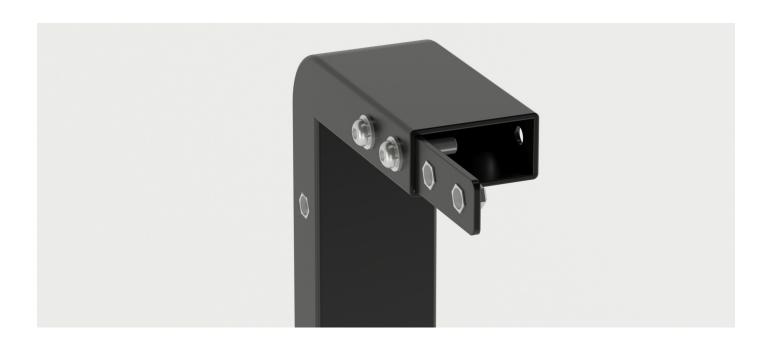

#### 4.

Line up the inside **Fixing Plate**, opposite the one you have just fixed in place. Now position the **Pull up Bar** so the **Bolt** holes align with the **Fixing Plate**. Secure one single **Bolt** through the **Pull up Bar**, the **Leg** and **Fixing Plate**. Do this on both sides.