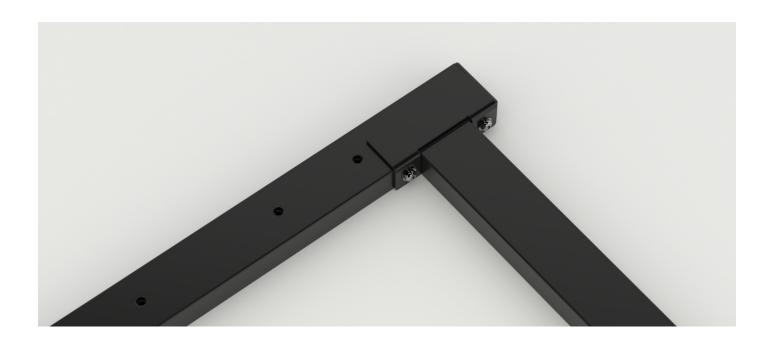

#### I.

NOTE: All bolts go on with one spring first, then one washer.

Place the **Feet** side by side and the **Back Brace** between them as pictured. Use four **Bolts** to fix the **Back Brace** to the feet.