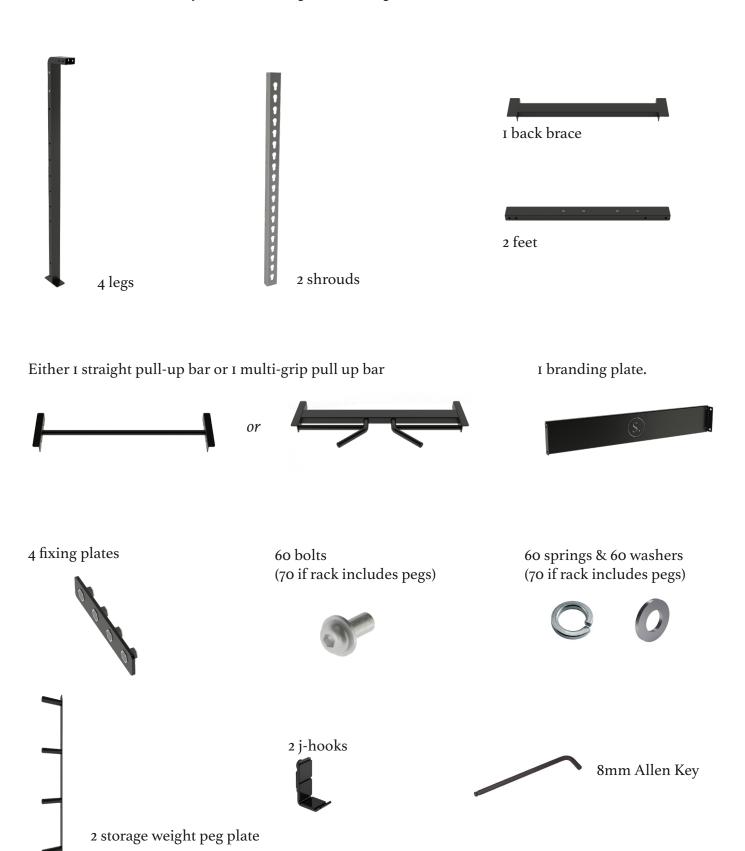

### List of components and fixings.

Below is a list of the components which should be present when you take delivery of your rack. If there is anything missing do not proceed in building the rack, give us a phone to check and we'll send you out the replacement part.