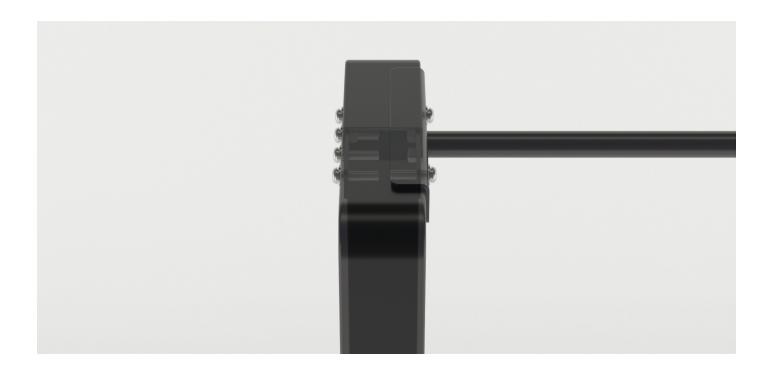

Position the front Legs and secure with two Bolts through the Feet, two Bolts through the outside and one further Bolt on inside through the Pull up Bar and Fixing Plate.

Position the **Shrouds** in line with the bolt holes. Secure in place with 8 **Bolts** on the outside AND 8 **Bolts** on the inside of each **Leg**.