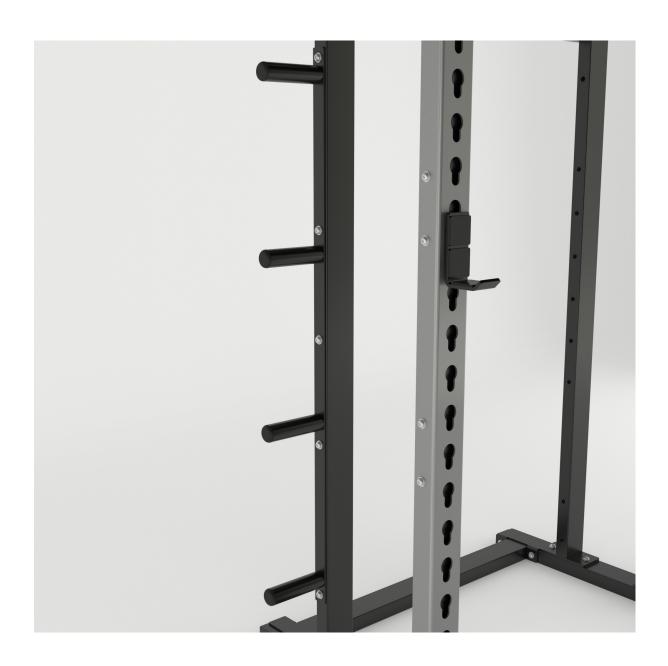

**7.** Position **Branding Plate**. Secure in place with 2 **Bolts** on both sides.

Slot the **J-hooks** in place and check they are secure.

(Storage pegs are sold separately so this may not always be relevant) Position **Weight Storage Peg Plate** with holes on the outside of the rear **Legs**. Secure in place using five **Bolts**. Repeat for both **Legs**.