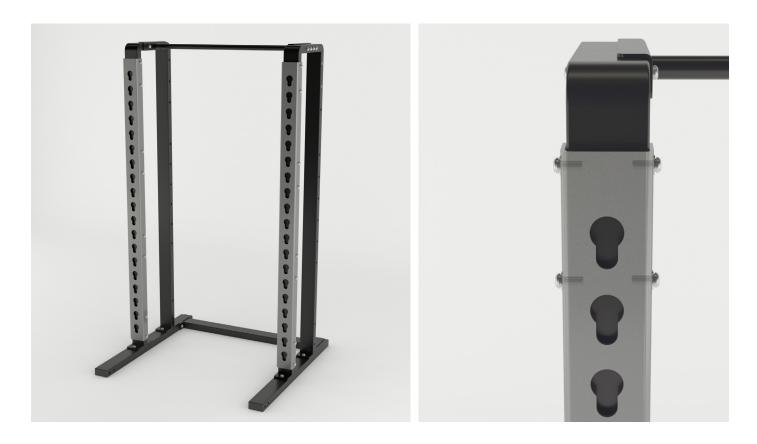

# Solo Half Squat Rack

How to build your new Solo Half Rack.

solo.

#### I.

NOTE: All bolts go on with one spring first, then one washer.

Place the **Feet** side by side and the **Back Brace** between them as pictured. Use four **Bolts** to fix the **Back Brace** to the feet.

**2.** Position the rear **Legs** as pictured. Fix each **Leg** to the foot.

Position one **Fixing Plate** internally at the top of the **Leg**. This should be on the side furthest from the centre of the rack (bumps facing inwards). Repeat on the other **Leg**. Fix these in place with two **Bolts** on the outside.

#### 4.

Line up the inside **Fixing Plate**, opposite the one you have just fixed in place. Now position the **Pull up Bar** so the **Bolt** holes align with the **Fixing Plate**. Secure one single **Bolt** through the **Pull up Bar**, the **Leg** and **Fixing Plate**. Do this on both sides.

Position the front Legs and secure with two Bolts through the Feet, two Bolts through the outside and one further Bolt on inside through the Pull up Bar and Fixing Plate.

Position the **Shrouds** in line with the bolt holes. Secure in place with 8 **Bolts** on the outside AND 8 **Bolts** on the inside of each **Leg**.

**7.** Position **Branding Plate**. Secure in place with 2 **Bolts** on both sides.

Slot the **J-hooks** in place and check they are secure.

(Storage pegs are sold separately so this may not always be relevant) Position **Weight Storage Peg Plate** with holes on the outside of the rear **Legs**. Secure in place using five **Bolts**. Repeat for both **Legs**.