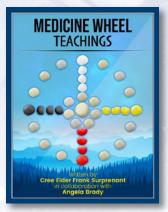

# Medicine Wheel Teachings

Frank Surprenant, Angela Brady

### **GRADE NINE TO ADULT** Medicine Wheel

Teachings is an easy-tofollow guide explaining what a Medicine Wheel is and how it is relevant to our lives today. Cree Elder Frank Surprenant's vision for this book is

that it will be an invaluable tool to understand the connectedness with all things - human, animal, mineral, plant, insect, and more.

TRADITIONAL TEACHINGS \$24.99 9781990297052 | Paperback | 75 pages

A Winter Celebration Wahwahbiginojii David Anderson **GRADE FOUR TO SIX** 