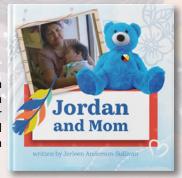

## Jordan and Mom

Jerleen Anderson-Sullivan
GRADE SEVEN TO NINE

Jerleen Anderson-Sullivan from Norway House Cree Nation shares the story of her brother Jordan River Anderson and their Mom Virgina Anderson in her book Jordan and Mom.

TRADITIONAL CULTURE & KNOWLEDGE / SOCIAL STUDIES 9781990297533 | Paperback | 24 pages \$14.99