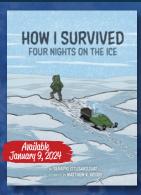

### **How I Survived**

Serapio Ittusardiuat

# GRADES SEVEN TO NINE

After his snowmobile breaks down halfway across the sea ice on a trip back from a fishing camp, Serapio Ittusardjuat recounts the traditional skills and knowledge he leaned on to stay alive. This harrowing first-person account of four nights spent on the open sea ice—with few supplies and no water—shows young readers the determination and strength necessary to survive in the harsh Arctic climate, even when the worst occurs.

YOUNG ADULT NONFICTION / ADVENTURE \$18.95 9781772274264 | Hardcover | 48 pages

NINE VISITS

MYTHWORLD