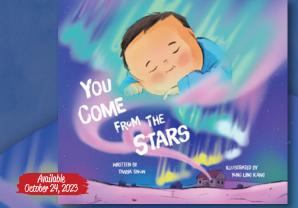

# You Come from the Stars

Tanya Snow

PRESCHOOL TO GRADE THREE

"How did I get in your belly?" a child asks his mother. "Well, it's a magical story..." she tells him. In this lyrical love letter from mother to son, a woman reflects on her journey to motherhood. From learning to care for others to honouring family members through Inuit naming practices, this touching book celebrates all the ways in which a child is loved.

JUVENILE FICTION / FAMILY / NEW BABY **\$22.95** 9781774506783 | Hardcover | 28 pages