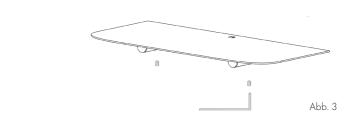

(Abb. 1)

4.Place LYN S/LYN L over the sockets and hand-tighten the grub screws into the pre-drilled holes using the Allen key. (Abb. 2 & 3)