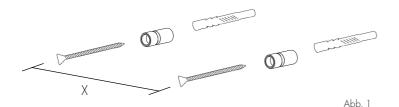

## Assembly instruction | LYN S/LYN L

Countersunk screws

0

Sockets

Dowels

Grub screws

Allen key

Abb. 2

1. Mark the desired position of LYN S/LYN L on the wall.

X: LYN S = 20 cmLYN L = 30 cm

2. Drill holes in the marked positions:

Depth: At least 6 cm Drill diameter: 6 mm

3. Insert the dowel into the hole and screw the sleeve to the wall using the countersunk screws. When dealing with a drywall, special anchors must be used. Our recommendation: Tilt dowels are best suited.

(Abb. 1)

4.Place LYN S/LYN L over the sockets and hand-tighten the grub screws into the pre-drilled holes using the Allen key. (Abb. 2 & 3)