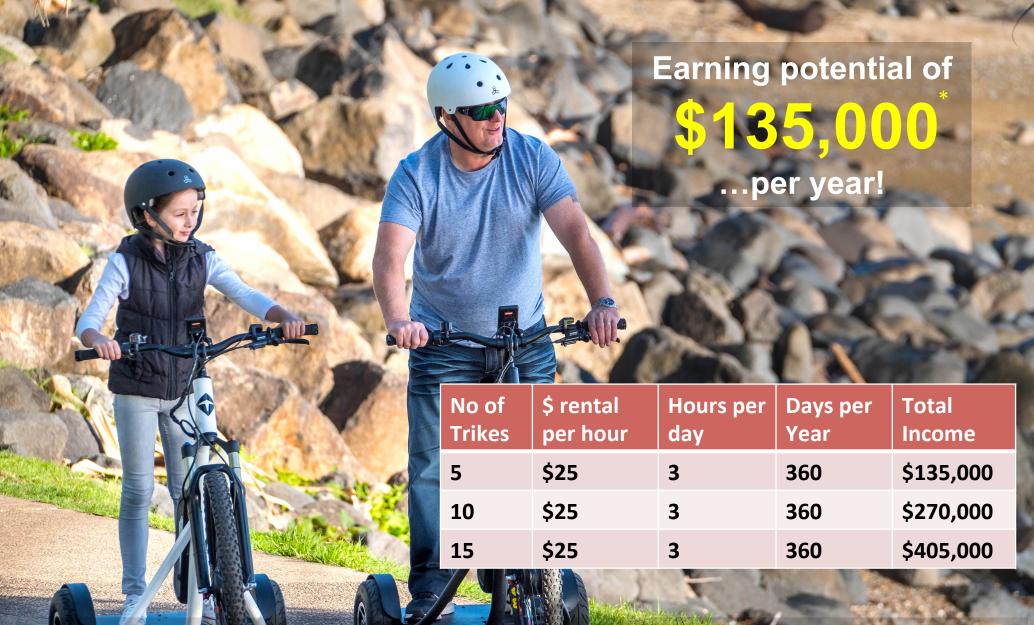

\* Sample only based on an investment of 9 trikes and assuming an average of 3 hours rental per trike per day (allow 360 per year) and based on an average rate of \$25 per hour per trike. Actual hire rates, average hours of rental per day and number of hire days will vary dependent on market conditions. The above schedule is a sample only and is provided only as a reference. Fleet Operators should satisfy themselves at to any potential income based on their own business conditions and create their own projections and input using their own date and information. DC Trike Pty Ltd make no promise, warranty or guarantee of income or promise of actual hire rates, actual hours per day or days per year, that each trike will be hired. DC Trike Pty Ltd accepts no responsibility and is not liable for any loss of income that may occur should actual income levels vary.