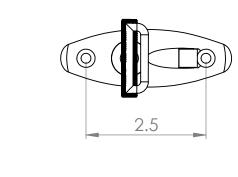

Accon Marine, L. L.C.

QUICK RELEASE TENSION BUCKLE

SIZE DWG. NO. REV A 415-TB-WEBSITE SCALE: 1:2 WEIGHT: SHEET 1 OF 1

В