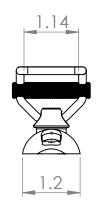

Accon Marine, L. L.C.

QUICK RELEASE TENSION BUCKLE

SIZE DWG. NO. REV A 415-TB-WEBSITE SCALE: 1:2 WEIGHT: SHEET 1 OF 1

В