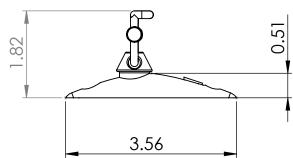

Accon Marine, L. L.C.

QUICK RELEASE TENSION BUCKLE

SIZE DWG. NO. REV A 415-TB-WEBSITE SCALE: 1:2 WEIGHT: SHEET 1 OF 1

В