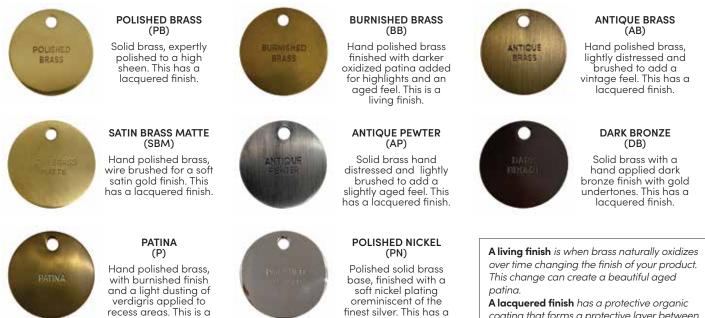

## **MODERN MATTER FINISHES**

Our finish swatches are a great tool to help you make your final hardware selection. All swatches are made of solid brass, showcasing each of our hand applied finishes. Due to the nature of our hand finishing process, some products such as those with a hand-applied patina will have lot-to-lot variations as to color and/or finish.

lacquered finish.

coating that forms a protective layer between the brass and the environment to prevent the oxidation process and the finish changing over time.

recess areas. This is a living finish.