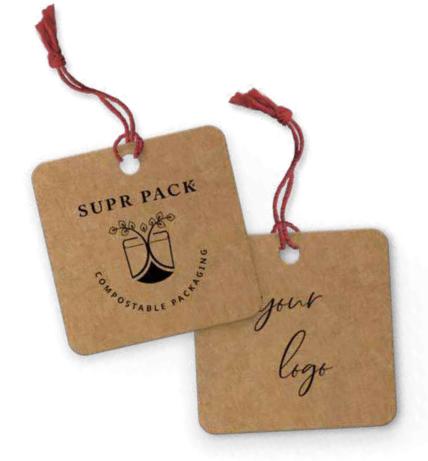

### Custom Hang/Swing Tags

## **CUSTOM HANG/SWING TAGS**

- Printing is available on single or both sides with multiple colors.
- Kindly upload the design in one file for both sides for printing.
- Any kind of design/pattern/logo is printable.
- Available in custom shapes and sizes.