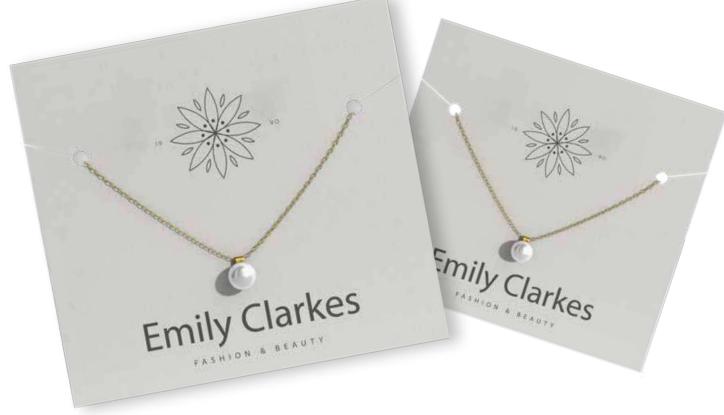

#### **Custom Earring Tags**

### **CUSTOM EARRING TAGS**

- Printing is available on single or both sides with multiple colors.
- Kindly upload the design in one file for both sides for printing.
- Any kind of design/pattern/logo is printable.
- Available in different styles and sizes.