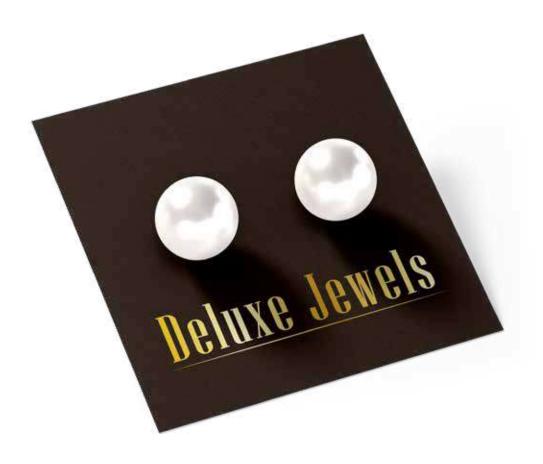

#### **Custom Earring Tags**

### **CUSTOM EARRING TAGS**

- Printing is available on single or both sides with multiple colors.
- Kindly upload the design in one file for both sides for printing.
- Any kind of design/pattern/logo is printable.
- Available in different styles and sizes.