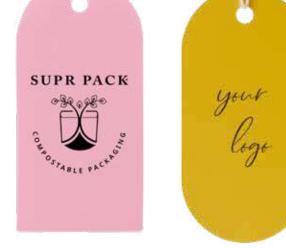

### Custom Hang/Swing Tags

## **CUSTOM HANG/SWING TAGS**

- Printing is available on single or both sides with multiple colors.
- Kindly upload the design in one file for both sides for printing.
- Any kind of design/pattern/logo is printable.
- Available in custom shapes and sizes.