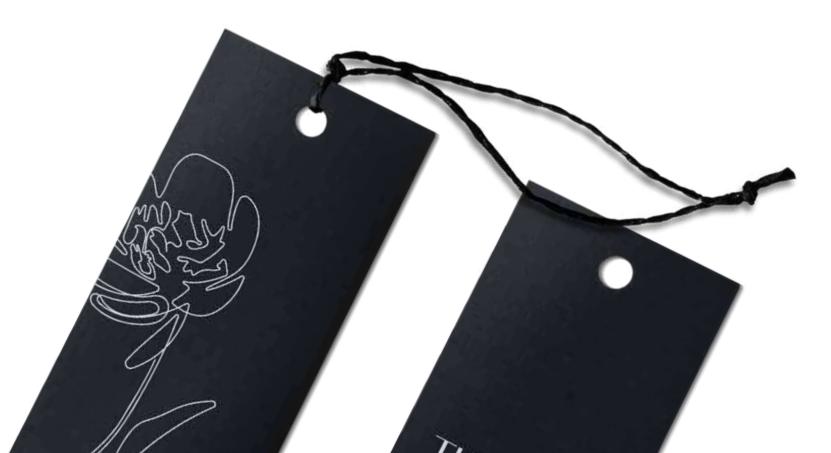

### Custom Hang/Swing Tags

## **CUSTOM HANG/SWING TAGS**

- Printing is available on single or both sides with multiple colors.
- Kindly upload the design in one file for both sides for printing.
- Any kind of design/pattern/logo is printable.
- Available in custom shapes and sizes.