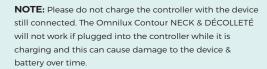

#### STEP 1

Before using your device, charge the controller using the supplied cable and plug. The controller must be charged on its own, (not attached to the device) by the cable and plug that connects to the wall socket. Please do not charge your controller with the device still plugged in as this may cause damage to the battery.