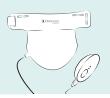

## STEP 3

Connect the device to the other end of the controller. To reiterate, the Omnilux Contour NECK & DÉCOLLETÉ is operated by the supplied controller, making it completely portable.

## STEP 4

The device is designed to sit comfortably on your neck and chest. It should feel secure but not overly tight.