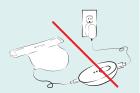

#### STEP 1

Before using your device, charge the controller using the supplied cable and plug. The controller must be charged on its own, (not attached to the device) by the cable and plug that connects to the wall socket. Please do not charge your controller with the device still plugged in as this may cause damage to the battery.

## STEP 3

Connect the device to the other end of the controller. To reiterate, the Omnilux Contour NECK & DÉCOLLETÉ is operated by the supplied controller, making it completely portable.