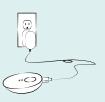

#### STEP 1

Before using your device, charge the controller using the supplied cable and plug. The controller must be charged on its own, (not attached to the device) by the cable and plug that connects to the wall socket. Please do not charge your controller with the device still plugged in as this may cause damage to the battery.

#### STEP 2

Once fully charged (all 3 charging lights will be illuminated) detach the controller from the charging cable.