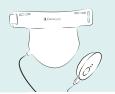

### STEP 3

Connect the device to the other end of the controller.

To reiterate, the Omnilux Contour Neck & Décolleté is operated by the supplied controller, making it completely portable.