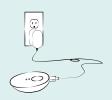

#### STEP 1

Before using your device, charge the controller using the supplied cable and plug. The controller must be charged on its own, (not attached to the device) by the cable and plug that connects to the wall socket. Please do not charge your controller with the device still plugged in as this may cause damage to the battery.