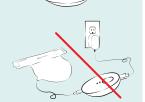

#### STEP 2

Once fully charged (all 3 charging lights will be illuminated) detach the controller from the charging cable.

NOTE: Please do not charge the controller with the device still connected. The Omnilux Contour Neck & Décolleté will not work if plugged into the controller while it is charging and this can cause damage to the device & battery over time.