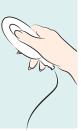

## STEP 5

Activate the controller by pressing down on the button for one second. Each session is 10 minutes and your device will automatically shut off when the treatment is complete. We recommend using at least 3-5 times per week for 4-6 weeks and then continued maintenance thereafter for all natural, radiant-looking skin!