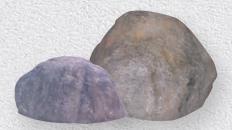

## **TrueRock Mini & Small Boulder Covers**

**#510403** • Mini, 10"L x 8"W x 5"H (Vented) Works with all PondAir™ Aeration Systems

**#510330** • Small, 18"L x 16"W x 11"H (Vented) Works with all KoiAir™ Aeration Systems

## **TrueRock Medium & Large Boulder Covers**

#510332 • Medium, 27"L x 21"W x 14"H #510333 • Large, 33"L x 24"W x 20"H

This amazing fiberglass rock cover looks and feels like the real thing! It's by far the most realistic rock cover on the market. Blends beautifully into any landscape.