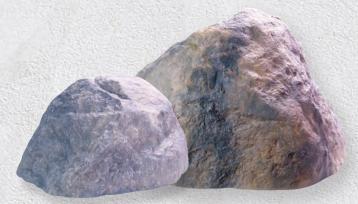

## **TrueRock Medium & Large Boulder Covers**

#510332 • Medium, 27"L x 21"W x 14"H #510333 • Large, 33"L x 24"W x 20"H

This amazing fiberglass rock cover looks and feels like the real thing! It's by far the most realistic rock cover on the market. Blends beautifully into any landscape.