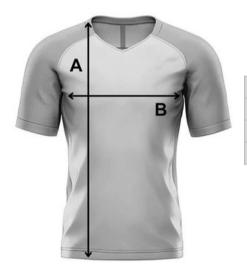

# **Basketball Jersey Sizing**

| Size | Α   | В   |
|------|-----|-----|
| YXS  | 21" | 15" |
| YS   | 22" | 17" |
| YM   | 24" | 18" |
| YL   | 26" | 19" |
| YXL  | 28" | 20" |

# Soccer/Esport Jersey Sizing

| Size | Α   | В     |
|------|-----|-------|
| YS   | 22" | 16"   |
| YM   | 24" | 17"   |
| YL   | 26" | 18.5" |

## **Long Sleeve Jersey Sizing**

| Size | Α     | В     | С     |
|------|-------|-------|-------|
| YXS  | 23.5" | 17"   | 18"   |
| YS   | 24.5" | 17.5" | 19"   |
| YM   | 25"   | 18.5" | 19.5" |
| YL   | 26"   | 19"   | 20"   |