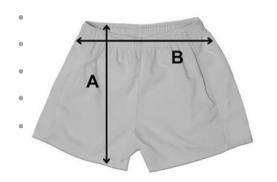

#### **Basketball Shorts Sizing**

| Size | Α   | В      |
|------|-----|--------|
| YXS  | 10" | 16.25" |
| YS   | 11" | 17"    |
| YM   | 12" | 17.75" |
| YL   | 13" | 18.5"  |
| YXL  | 14" | 19.25" |

#### **Soccer Shorts Sizing**

| Size | Α   | В     |
|------|-----|-------|
| YS   | 15" | 10.5" |
| YM   | 16" | 11"   |
| YL   | 17" | 11.5" |