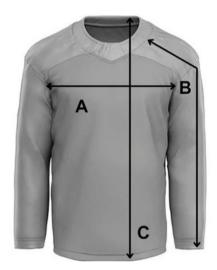

## **Long Sleeve Jersey Sizing**

| Size | Α     | В     | С     |
|------|-------|-------|-------|
| YXS  | 23.5" | 17"   | 18"   |
| YS   | 24.5" | 17.5" | 19"   |
| YM   | 25"   | 18.5" | 19.5" |
| YL   | 26"   | 19"   | 20"   |