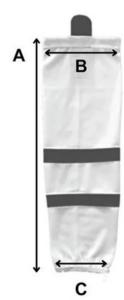

#### **Hockey Socks Sizing**

| Size | Α   | В  | С  |
|------|-----|----|----|
| YS   | 22" | 9" | 5" |