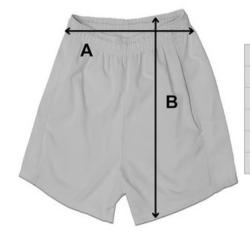

#### **Basketball Shorts Sizing**

| Size | Α   | В      |
|------|-----|--------|
| YXS  | 10" | 16.25" |
| YS   | 11" | 17"    |
| YM   | 12" | 17.75" |
| YL   | 13" | 18.5"  |
| YXL  | 14" | 19.25" |

#### **Soccer Shorts Sizing**

| Size | Α   | В     |
|------|-----|-------|
| YS   | 15" | 10.5" |
| YM   | 16" | 11"   |
| YL   | 17" | 11.5" |