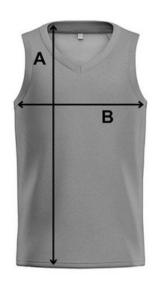

# **Basketball Jersey Sizing**

| Size | Α   | В   |
|------|-----|-----|
| YXS  | 21" | 15" |
| YS   | 22" | 17" |
| YM   | 24" | 18" |
| YL   | 26" | 19" |
| YXL  | 28" | 20" |

# Soccer/Esport Jersey Sizing

| Size | Α   | В     |
|------|-----|-------|
| YS   | 22" | 16"   |
| YM   | 24" | 17"   |
| YL   | 26" | 18.5" |

## **Baseball Jersey Sizing**

| Size | Α   | В   |
|------|-----|-----|
| YXS  | 24" | 16" |
| YS   | 25" | 17" |
| YM   | 26" | 18" |
| YL   | 27" | 19" |
| YXL  | 27" | 20" |