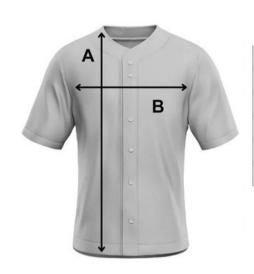

## **Baseball Jersey Sizing**

| Size | Α   | В   |
|------|-----|-----|
| YXS  | 24" | 16" |
| YS   | 25" | 17" |
| YM   | 26" | 18" |
| YL   | 27" | 19" |
| YXL  | 27" | 20" |