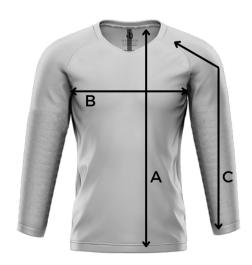

## **Long Sleeve Jersey Sizing**

| Size | Α     | В     | С     |
|------|-------|-------|-------|
| YXS  | 23.5" | 17"   | 18"   |
| YS   | 24.5" | 17.5" | 19"   |
| YM   | 25"   | 18.5" | 19.5" |
| YL   | 26"   | 19"   | 20"   |