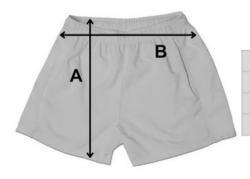

#### **Basketball Shorts Sizing**

| Size | Α   | В      |
|------|-----|--------|
| YXS  | 10" | 16.25" |
| YS   | 11" | 17"    |
| YM   | 12" | 17.75" |
| YL   | 13" | 18.5"  |
| YXL  | 14" | 19.25" |

#### **Soccer Shorts Sizing**

| Size | Α   | В     |
|------|-----|-------|
| YS   | 15" | 10.5" |
| YM   | 16" | 11"   |
| YL   | 17" | 11.5" |