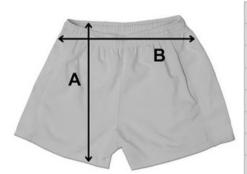

### **Basketball Shorts Sizing**

| Size | Α      | В     |
|------|--------|-------|
| xxs  | 12.25" | 17"   |
| xs   | 13"    | 18"   |
| s    | 13.75" | 19"   |
| M    | 14.5"  | 20"   |
| L    | 15.25" | 21"   |
| XL   | 16"    | 21.5" |
| 2XL  | 16.75" | 22"   |
| 3XL  | 17.5"  | 22.5" |
| 4XL  | 18.25" | 23"   |

### **Soccer Shorts Sizing**

| Size | Α     | В     |
|------|-------|-------|
| s    | 15.5" | 13"   |
| M    | 15.5" | 14"   |
| L    | 16"   | 15"   |
| XL   | 16"   | 15.5" |
| 2XL  | 17"   | 16"   |
| 3XL  | 17.5" | 17"   |