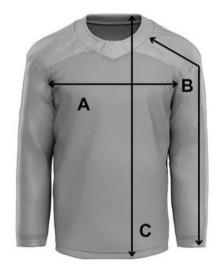

### **Long Sleeve Jersey Sizing**

| Size | Α     | В     | С     |
|------|-------|-------|-------|
| xxs  | 25.5" | 19"   | 19"   |
| xs   | 26.5" | 20"   | 20.5" |
| s    | 27.5" | 21"   | 21"   |
| M    | 28.5" | 22"   | 22"   |
| L    | 29.5" | 23"   | 22.5" |
| XL   | 30.5" | 24"   | 23"   |
| 2XL  | 32"   | 25.5" | 23.5" |
| 3XL  | 34"   | 27"   | 24.5" |
| 4XL  | 35"   | 29"   | 24.5" |