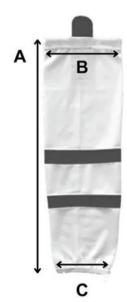

#### **Hockey Socks Sizing**

| Size | Α   | В   | С  |
|------|-----|-----|----|
| s    | 22" | 9"  | 5" |
| М    | 26" | 10" | 6" |
| L    | 30" | 10" | 6" |