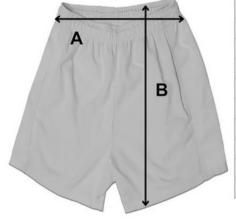

### **Basketball Shorts Sizing**

| Size | Α      | В     |
|------|--------|-------|
| xxs  | 12.25" | 17"   |
| xs   | 13"    | 18"   |
| s    | 13.75" | 19"   |
| M    | 14.5"  | 20"   |
| L    | 15.25" | 21"   |
| XL   | 16"    | 21.5" |
| 2XL  | 16.75" | 22"   |
| 3XL  | 17.5"  | 22.5" |
| 4XL  | 18.25" | 23"   |

### **Soccer Shorts Sizing**

| Size | Α     | В     |
|------|-------|-------|
| s    | 15.5" | 13"   |
| M    | 15.5" | 14"   |
| L    | 16"   | 15"   |
| XL   | 16"   | 15.5" |
| 2XL  | 17"   | 16"   |
| 3XL  | 17.5" | 17"   |