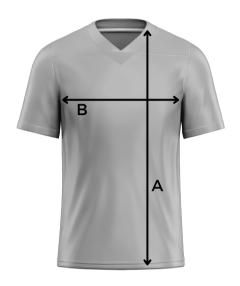

# Soccer/Esport Jersey Sizing

| Size | A     | В   |
|------|-------|-----|
| s    | 25.5" | 19" |
| М    | 26.5" | 20" |
| L    | 27.5" | 21" |
| XL   | 27.5" | 22" |
| 2XL  | 28.5" | 23" |
| 3XL  | 29.5" | 24" |