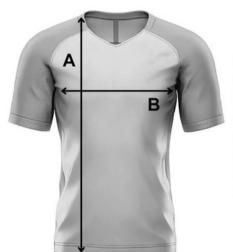

### **Basketball Jersey Sizing**

| Size | Α   | В   |
|------|-----|-----|
| xxs  | 24" | 19" |
| xs   | 25" | 20" |
| s    | 26" | 21" |
| M    | 27" | 22" |
| L    | 28" | 23" |
| XL   | 29" | 24" |
| 2XL  | 30" | 25" |
| 3XL  | 31" | 26" |
| 4XL  | 32" | 27" |

# Soccer/Esport Jersey Sizing

| Size | A     | В   |
|------|-------|-----|
| s    | 25.5" | 19" |
| М    | 26.5" | 20" |
| L    | 27.5" | 21" |
| XL   | 27.5" | 22" |
| 2XL  | 28.5" | 23" |
| 3XL  | 29.5" | 24" |

### **Baseball Jersey Sizing**

| Size | A   | В   |
|------|-----|-----|
| xxs  | 27" | 17" |
| xs   | 28" | 18" |
| s    | 29" | 19" |
| М    | 30" | 20" |
| L    | 31" | 21" |
| XL   | 31" | 22" |
| 2XL  | 31" | 24" |
| 3XL  | 33" | 26" |
| 4XL  | 33" | 28" |

## Fan Football Jersey Sizing

| Size | Α      | В     |
|------|--------|-------|
| xs   | 26.5"  | 20"   |
| s    | 28"    | 21"   |
| M    | 29"    | 22"   |
| L    | 30"    | 23"   |
| XL   | 31"    | 24.5" |
| 2XL  | 32"    | 26"   |
| 3XL  | 32.75" | 27"   |
| 4XL  | 33.75" | 28"   |