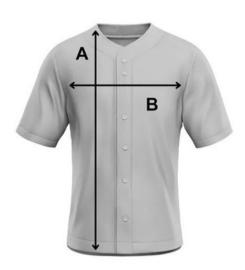

### **Baseball Jersey Sizing**

| Size | A   | В   |
|------|-----|-----|
| xxs  | 27" | 17" |
| xs   | 28" | 18" |
| s    | 29" | 19" |
| М    | 30" | 20" |
| L    | 31" | 21" |
| XL   | 31" | 22" |
| 2XL  | 31" | 24" |
| 3XL  | 33" | 26" |
| 4XL  | 33" | 28" |

### **Long Sleeve Jersey Sizing**

| Size | Α     | В     | С     |
|------|-------|-------|-------|
| xxs  | 25.5" | 19"   | 19"   |
| xs   | 26.5" | 20"   | 20.5" |
| s    | 27.5" | 21"   | 21"   |
| M    | 28.5" | 22"   | 22"   |
| L    | 29.5" | 23"   | 22.5" |
| XL   | 30.5" | 24"   | 23"   |
| 2XL  | 32"   | 25.5" | 23.5" |
| 3XL  | 34"   | 27"   | 24.5" |
| 4XL  | 35"   | 29"   | 24.5" |