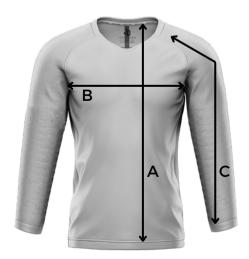

### **Long Sleeve Jersey Sizing**

| Size | Α     | В     | С     |
|------|-------|-------|-------|
| xxs  | 25.5" | 19"   | 19"   |
| xs   | 26.5" | 20"   | 20.5" |
| s    | 27.5" | 21"   | 21"   |
| M    | 28.5" | 22"   | 22"   |
| L    | 29.5" | 23"   | 22.5" |
| XL   | 30.5" | 24"   | 23"   |
| 2XL  | 32"   | 25.5" | 23.5" |
| 3XL  | 34"   | 27"   | 24.5" |
| 4XL  | 35"   | 29"   | 24.5" |