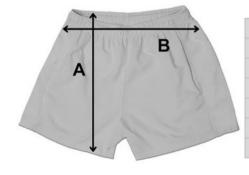

### **Basketball Shorts Sizing**

| Size | Α      | В     |
|------|--------|-------|
| xxs  | 12.25" | 17"   |
| xs   | 13"    | 18"   |
| s    | 13.75" | 19"   |
| M    | 14.5"  | 20"   |
| L    | 15.25" | 21"   |
| XL   | 16"    | 21.5" |
| 2XL  | 16.75" | 22"   |
| 3XL  | 17.5"  | 22.5" |
| 4XL  | 18.25" | 23"   |

### **Soccer Shorts Sizing**

| Size | Α     | В     |
|------|-------|-------|
| s    | 15.5" | 13"   |
| M    | 15.5" | 14"   |
| L    | 16"   | 15"   |
| XL   | 16"   | 15.5" |
| 2XL  | 17"   | 16"   |
| 3XL  | 17.5" | 17"   |