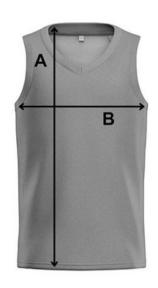

### **Basketball Jersey Sizing**

| Size | Α   | В   |
|------|-----|-----|
| xxs  | 24" | 19" |
| xs   | 25" | 20" |
| s    | 26" | 21" |
| M    | 27" | 22" |
| L    | 28" | 23" |
| XL   | 29" | 24" |
| 2XL  | 30" | 25" |
| 3XL  | 31" | 26" |
| 4XL  | 32" | 27" |

### **Baseball Jersey Sizing**

| Size | A   | В   |
|------|-----|-----|
| xxs  | 27" | 17" |
| xs   | 28" | 18" |
| s    | 29" | 19" |
| М    | 30" | 20" |
| L    | 31" | 21" |
| XL   | 31" | 22" |
| 2XL  | 31" | 24" |
| 3XL  | 33" | 26" |
| 4XL  | 33" | 28" |