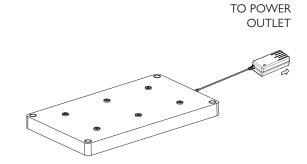

AC-DC Adapter

Multi Contact Charging Shelf (6)

Stacking Posts

Use Power Adapter Cable Supplied

1

2

3

STACKABLE UP TO MAX 4 LEVELS