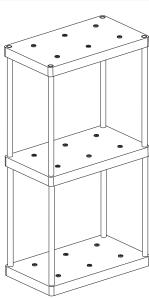

## Materials

ABS plastic shelf with 6 electrical docks.

These charging shelves are designed to be stackable in a tower configuration of up to four shelves, allowing you to efficiently charge a total of 24 LED Cordless lamps simultaneously while ensuring safe and effective charging. Suitable for professional use.

AC-DC Adapter

Multi Contact Charging Shelf (6)

Stacking Posts

Use Power Adapter Cable Supplied

1

2

3

STACKABLE UP TO MAX 4 LEVELS