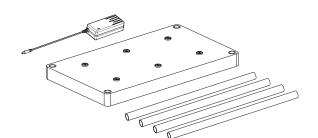

AC-DC Adapter

Multi Contact Charging Shelf (6)

Stacking Posts

Use Power Adapter Cable Supplied

1

2

3

STACKABLE UP TO MAX 4 LEVELS