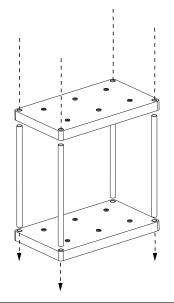

## Materials

ABS plastic shelf with 6 electrical docks.

These charging shelves are designed to be stackable in a tower configuration of up to four shelves, allowing you to efficiently charge a total of 24 LED Cordless lamps simultaneously while ensuring safe and effective charging. Suitable for professional use.

AC-DC Adapter

Multi Contact Charging Shelf (6)

Stacking Posts

Use Power Adapter Cable Supplied

1

2

3

STACKABLE UP TO MAX 4 LEVELS

WHENEVER INSTALLING OR REARRANGING SHELVING, NEVER LIFT ASSEMBLED SHELVING.