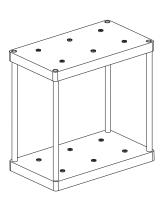

## Materials

ABS plastic shelf with 6 electrical docks.

These charging shelves are designed to be stackable in a tower configuration of up to four shelves, allowing you to efficiently charge a total of 24 LED Cordless lamps simultaneously while ensuring safe and effective charging. Suitable for professional use.

AC-DC Adapter

Multi Contact Charging Shelf (6)

Stacking Posts

Use Power Adapter Cable Supplied

1

2

3

STACKABLE UP TO MAX 4 LEVELS