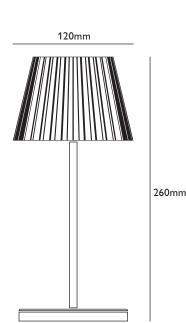

# **Product Description**

| <b>Model</b><br>Dominica | Application<br>Rechargable<br>table light | Net Weight<br>950g | Dimensions<br>120 × 260mm | <b>Inner Box</b><br>395 x 155 x 128mm | <b>Outer Carton</b><br>330 x 405 x 425mm | Pcs/Ctn<br>6   |
|--------------------------|-------------------------------------------|--------------------|---------------------------|---------------------------------------|------------------------------------------|----------------|
| Input Voltage            | Power                                     | Safety Class       | Ingress Protection        | Beam Angle                            | Light Source                             | Luminaire Flux |
| DC5V                     | 2.3W                                      | CLASS III          | IP54                      | 120°                                  | LED                                      | 240 lm         |