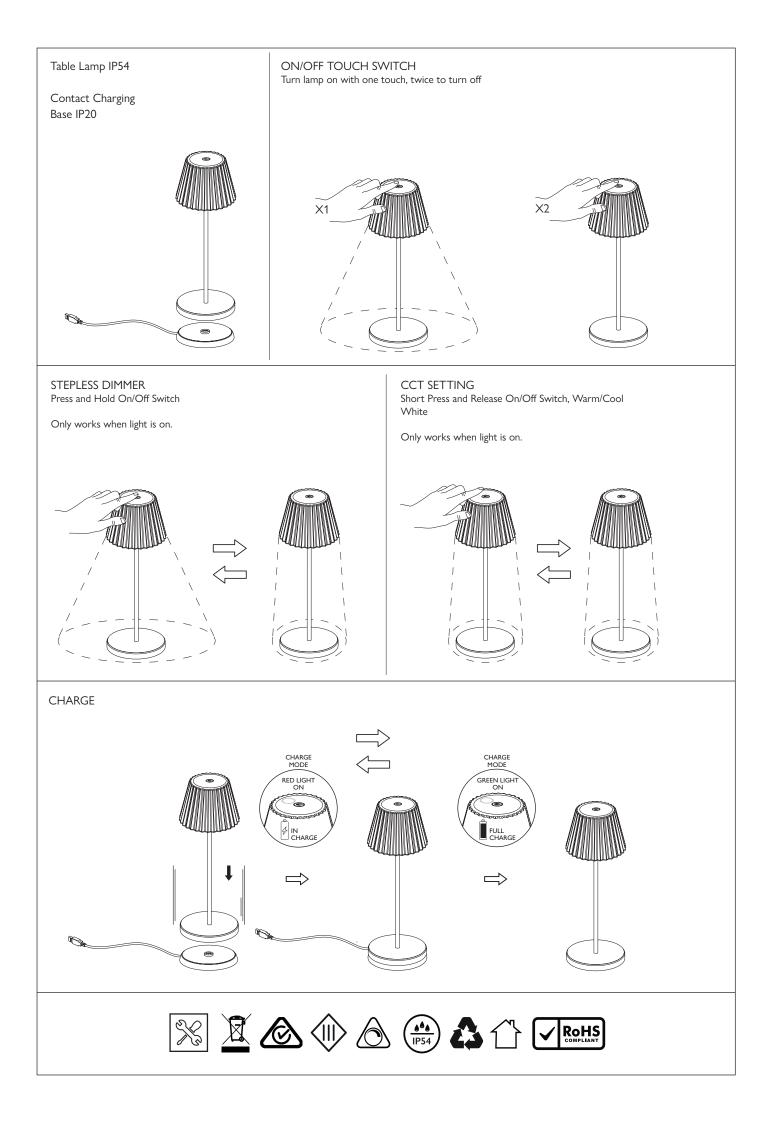

#### How to use

This product is made exclusively for lighting purposes.

It must not be exposed to heavy mechanical loads or contamination. Please install and use only after thoroughly checking that it is undamaged. Any installation or maintenance must be carried out while the product is turned off. Any alterations to the product, tampering with the product, or failure to comply with the instructions may harm the product and make it hazardous. When fully assembled, the lamp (not including the charging base), reaches an IP54 rating making it suitable for outdoor use. When assembled fully and on top of the charging base it has an IP20 rating which means it is not suitable for outdoor use. All metal and plastic surfaces should be cleaned with a soft dry cloth. Utopia shall not be held liable for any damage caused due to its products being assembled or used in any manner that does not comply with these instructions.

## Battery charger technical data

- Contact charging base : INPUT/OUTPUT 5Vdc -1A; cavo USB 1.2 Mt.
- Charger: INPUT AC100-240V 50/60Hz; OUTPUT 5Vdc -1A.
- This lamp may also be used when connected to the charging base.
- It is advised that only the original provided charging base is used. Alternatively, 1A max chargers can be used.

## Important to know

- The lamps supporting surface should not exceed 15° of tilt or it will fall.
- To preserve the integrity of this battery, we recommend keeping the charging to 20% minimum to 80% maximum; if the lamp is not used regularly it is advised to regularly charge/discharge it.
- Your LED Cordless lamp is designed to provide reliable illumination, and on average, you can expect it to maintain 80% of its original battery capacity after approximately 300 full charge cycles.
- Please refer to local laws/guidance for proper disposal/recycling of the battery.