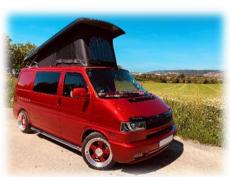

\*Additional cost to remove bulkhead

The Skyline Volkswagen T4/5/6 & Transit Custom Pop-top roof has been over 12 years in development & manufacture, we are always looking to move our product forward.

At Skyline we use an advance vacuum moulding technique, which ensures we produce a superior rigid VW T4/5/6 pop-top roof with no external fittings, this coupled with our 100% waterproof canvas gives us one of the best elevating roofs for Volkswagen T4/5/6's on the market today!

Skyline are a UK manufacturer using UK only sourced products. This ensures we have our pop top roofs ready to ship direct to you with no waiting for European imports.

We are also the UK market leaders in Safety and now have Full TUV Approval for our T5/6 roofs and ISO9001 rated, leading the market!