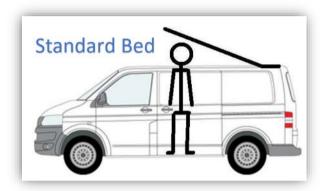

Full Carpet Lining and Insulation (Recycled Plastic Bottle Insulation) - £1200 **Unavailable for the Transit Custom** 

Standard Bed is single hinged and follows the same line up as the roof.

Bi-Fold Bed is double hinged and gives an additional 6/8 inches of head room towards the back of the van.

Beds - Carpet: (Silver, Smoke or Anthracite) MAX Weight 200KG

Standard Bed on Gas Rams - Carpeted £300

Bi-Fold Bed on Gas Rams – Carpeted £375

\*Sliding Cover Panel - Carpeted £120

T4 & T5/T6 Mattresses - £100 / Transit - £120