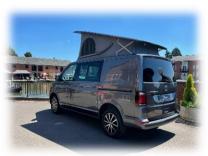

\*Additional cost to remove bulkhead

The Skyline Volkswagen T4/5/6 & Transit Custom Pop-top roof has been over 12 years in development & manufacture, we are always looking to move our product forward.

At Skyline we use an advance vacuum moulding technique, which ensures we produce a superior rigid VW T4/5/6 pop-top roof with no external fittings, this coupled with our 100% waterproof canvas gives us one of the best elevating roofs for Volkswagen T4/5/6's on the market today!

Skyline are a UK manufacturer using UK only sourced products. This ensures we have our pop top roofs ready to ship direct to you with no waiting for European imports.

We are also the UK market leaders in Safety and now have Full TUV Approval for our T5/6 roofs and ISO9001 rated, leading the market!