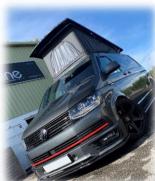

\*Additional cost to remove bulkhead

The Skyline Volkswagen T4/5/6 & Transit Custom Pop-top roof has been over 12 years in development & manufacture, we are always looking to move our product forward.

At Skyline we use an advance vacuum moulding technique, which ensures we produce a superior rigid VW T4/5/6 pop-top roof with no external fittings, this coupled with our 100% waterproof canvas gives us one of the best elevating roofs for Volkswagen T4/5/6's on the market today!

Skyline are a UK manufacturer using UK only sourced products. This ensures we have our pop top roofs ready to ship direct to you with no waiting for European imports.

We are also the UK market leaders in Safety and now have Full TUV Approval for our T5/6 roofs and ISO9001 rated, leading the market!