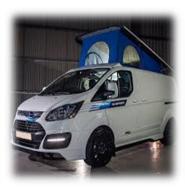

**SWB T4** Black or White Roof with Standard Canvas

Standard Roof with Shark Fin wind deflector, Strap Lock. Roughly 100mm in height T4 only.

**SWB Transit Custom** Black or White with Standard Canvas \*SWB Transit Custom Roof can be fitted to a LWB Transit Custom

Standard Roof with Cowl wind deflector, Strap Lock. Roughly 100mm in height. Transit Custom only.

Your Roof MUST be Polished or Painted - Polish Price £100

Colour Coded Paint work to match your van - £450