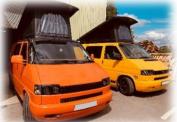

£2800

£3900

£2800

£3200

Supply and fit. All prices include VAT

Roofs -

**LWB** Aurora Black or White Roof with Standard Canvas £3500

Streamline Roof with Shark Fin wind deflector, Key locking mechanism. Roughly 70mm in height Available – T5 & T6

**SWB STD** Black or White Roof including Standard Canvas

Standard Roof with Shark Fin wind deflector, Strap Lock. Roughly 100mm in height. Available – T5 & T6

**SWB Aurora** Black or White Roof with Standard Canvas £3300

Streamline Roof with Shark Fin wind deflector, Key locking mechanism. Roughly 70mm in height Available – T5 & T6

**SWB SkyLow** Black or White Roof with Standard Canvas

Stealth Roof measuring 25mm on top of the vehicle. Key Locking, Shark Fin wind deflector. SWB T5/6 only.

**SWB T4** Black or White Roof with Standard Canvas

Standard Roof with Shark Fin wind deflector, Strap Lock. Roughly 100mm in height T4 only.

**SWB Transit Custom** Black or White with Standard Canvas \*SWB Transit Custom Roof can be fitted to a LWB Transit Custom