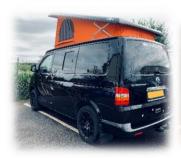

£2800

£3900

£2800

£3200

Supply and fit. All prices include VAT

Roofs -

**LWB** Aurora Black or White Roof with Standard Canvas £3500

Streamline Roof with Shark Fin wind deflector, Key locking mechanism. Roughly 70mm in height Available – T5 & T6

**SWB STD** Black or White Roof including Standard Canvas

Standard Roof with Shark Fin wind deflector, Strap Lock. Roughly 100mm in height. Available – T5 & T6

**SWB Aurora** Black or White Roof with Standard Canvas £3300

Streamline Roof with Shark Fin wind deflector, Key locking mechanism. Roughly 70mm in height Available – T5 & T6

**SWB SkyLow** Black or White Roof with Standard Canvas

Stealth Roof measuring 25mm on top of the vehicle. Key Locking, Shark Fin wind deflector. SWB T5/6 only.