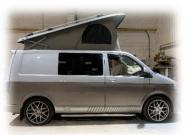

\*Additional cost to remove bulkhead

The Skyline Volkswagen T4/5/6 & Transit Custom Pop-top roof has been over 12 years in development & manufacture, we are always looking to move our product forward.

At Skyline we use an advance vacuum moulding technique, which ensures we produce a superior rigid VW T4/5/6 pop-top roof with no external fittings, this coupled with our 100% waterproof canvas gives us one of the best elevating roofs for Volkswagen T4/5/6's on the market today!

Skyline are a UK manufacturer using UK only sourced products. This ensures we have our pop top roofs ready to ship direct to you with no waiting for European imports.

We are also the UK market leaders in Safety and now have Full TUV Approval for our T5/6 roofs and ISO9001 rated, leading the market!