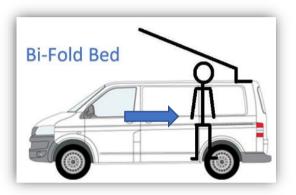

Full Carpet Lining and Insulation (Recycled Plastic Bottle Insulation) - £1200 **Unavailable for the Transit Custom** 

Standard Bed is single hinged and follows the same line up as the roof.

Bi-Fold Bed is double hinged and gives an additional 6/8 inches of head room towards the back of the van.

Beds - Carpet: (Silver, Smoke or Anthracite) MAX Weight 200KG

Standard Bed on Gas Rams - Carpeted £300

Bi-Fold Bed on Gas Rams – Carpeted £375

\*Sliding Cover Panel - Carpeted £120

T4 & T5/T6 Mattresses - £100 / Transit - £120