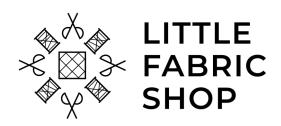

## Little Fabric Shop Quilt

A Progressive Skill Quilt

#### Fabric Selection

Finished Size: H: 96" x W: 72"

Fabric Used: Assorted Cotton + Steel Basics

## Fabric Requirements

| COLOR | NAME                    | QUANTITY |
|-------|-------------------------|----------|
| A     | Stitch Repeat - Lace    | 3½ yards |
| В     | Stitch Repeat - Mint    | 1½ yards |
| C     | Stitch Repeat - Teal    | ½ yard   |
| D     | Square-Up - Peacock     | 1 yard   |
| E     | Freckles - Evening Sky  | ½ yard   |
| F     | Square-Up - Jelly       | ¾ yard   |
| G     | Freckles - Smooch       | 1½ yards |
| Н     | Stitch Repeat - Sorbet  | 1 yard   |
| I     | Stitch Repeat - Avocado | 1 yard   |