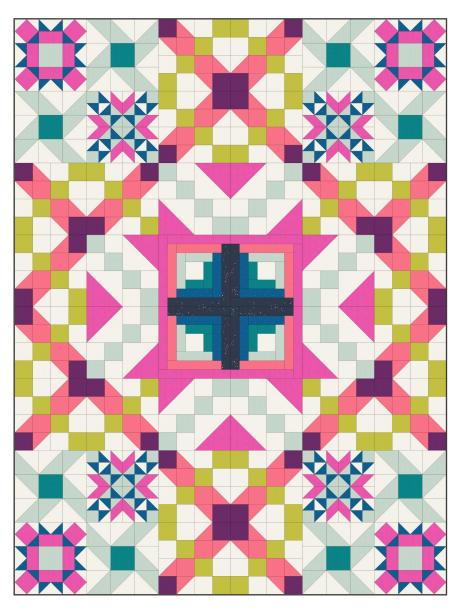

## Little Fabric Shop Quilt

A Progressive Skill Quilt

#### Fabric Selection

Finished Size: H: 96" x W: 72"

Fabric Used: Assorted Cotton + Steel Basics

## Fabric Requirements

| COLOR | NAME                    | QUANTITY |
|-------|-------------------------|----------|
| A     | Stitch Repeat - Lace    | 3½ yards |
| В     | Stitch Repeat - Mint    | 1½ yards |
| C     | Stitch Repeat - Teal    | ½ yard   |
| D     | Square-Up - Peacock     | 1 yard   |
| E     | Freckles - Evening Sky  | ½ yard   |
| F     | Square-Up - Jelly       | ¾ yard   |
| G     | Freckles - Smooch       | 1½ yards |
| Н     | Stitch Repeat - Sorbet  | 1 yard   |
| I     | Stitch Repeat - Avocado | 1 yard   |