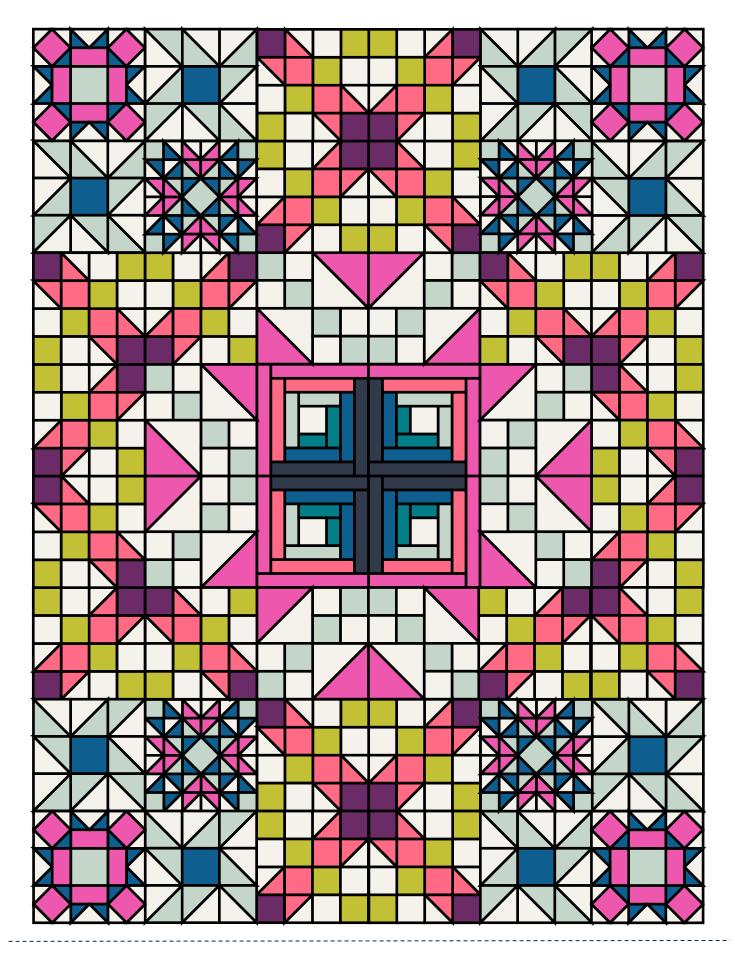

## Little Fabric Shop Quilt

A Progressive Skill Quilt

#### Fabric Selection

Finished Size: H: 96" x W: 72"



Fabric Used: Assorted Cotton + Steel Basics





# **Coloring Page**



## Fabric Requirements

| COLOR | NAME                    | QUANTITY |
|-------|-------------------------|----------|
| A     | Stitch Repeat - Lace    | 3½ yards |
| В     | Stitch Repeat - Mint    | 1½ yards |
| C     | Stitch Repeat - Teal    | ½ yard   |
| D     | Square-Up - Peacock     | 1 yard   |
| E     | Freckles - Evening Sky  | ½ yard   |
| F     | Square-Up - Jelly       | ¾ yard   |
| G     | Freckles - Smooch       | 1½ yards |
| Н     | Stitch Repeat - Sorbet  | 1 yard   |
| I     | Stitch Repeat - Avocado | 1 yard   |

### A New Block Each Month!

Check back each month for the next installment of the Little Fabric Shop Quilt. This project will progress in difficulty and we will provide detailed instructions along the way. Tag our Instagram hashtag