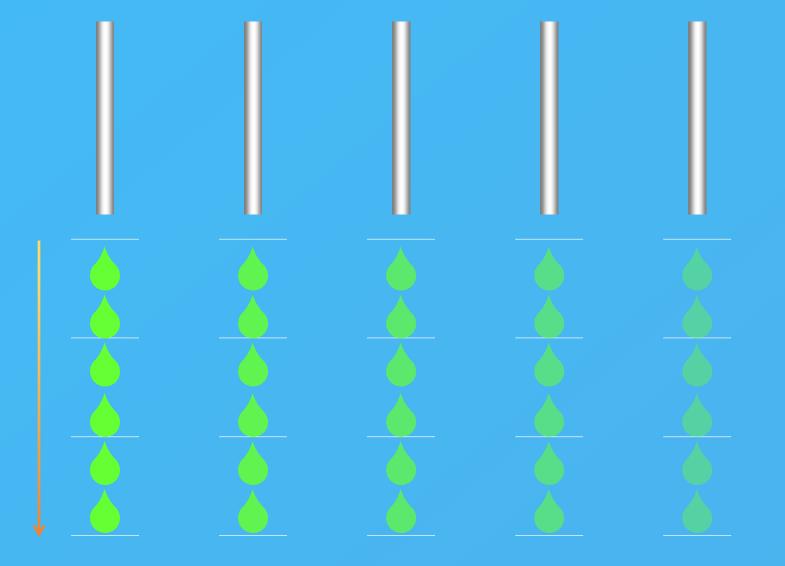

## Perfect distribution

Dispensing
1 solvent into 5 bottles
by only one pump!

Setup flow rate : 5 mL/min Setup flow volume : 300 µL