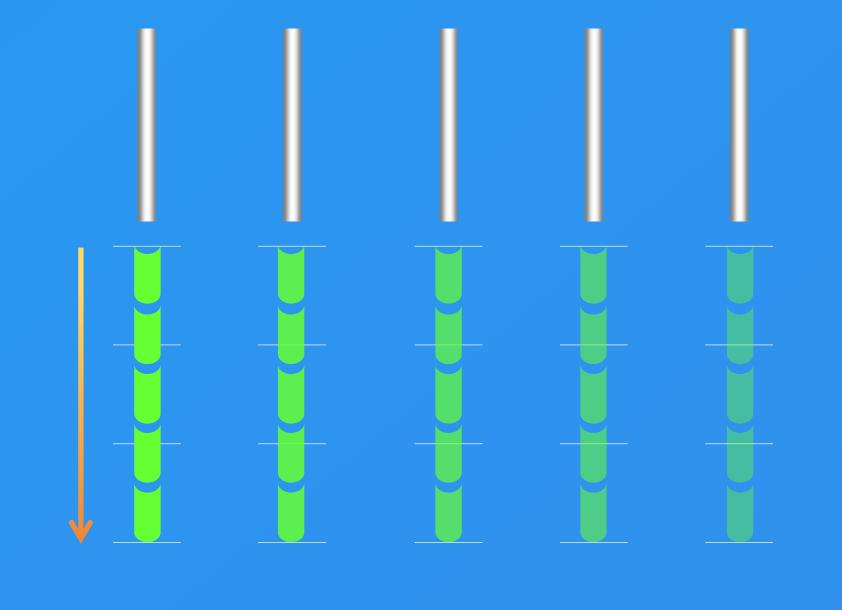

## Consistent liquid volume

Look at the exact same volume in each bottle!

Setup flow rate : 25 mL/min Setup flow volume : 60 µL x 5 times