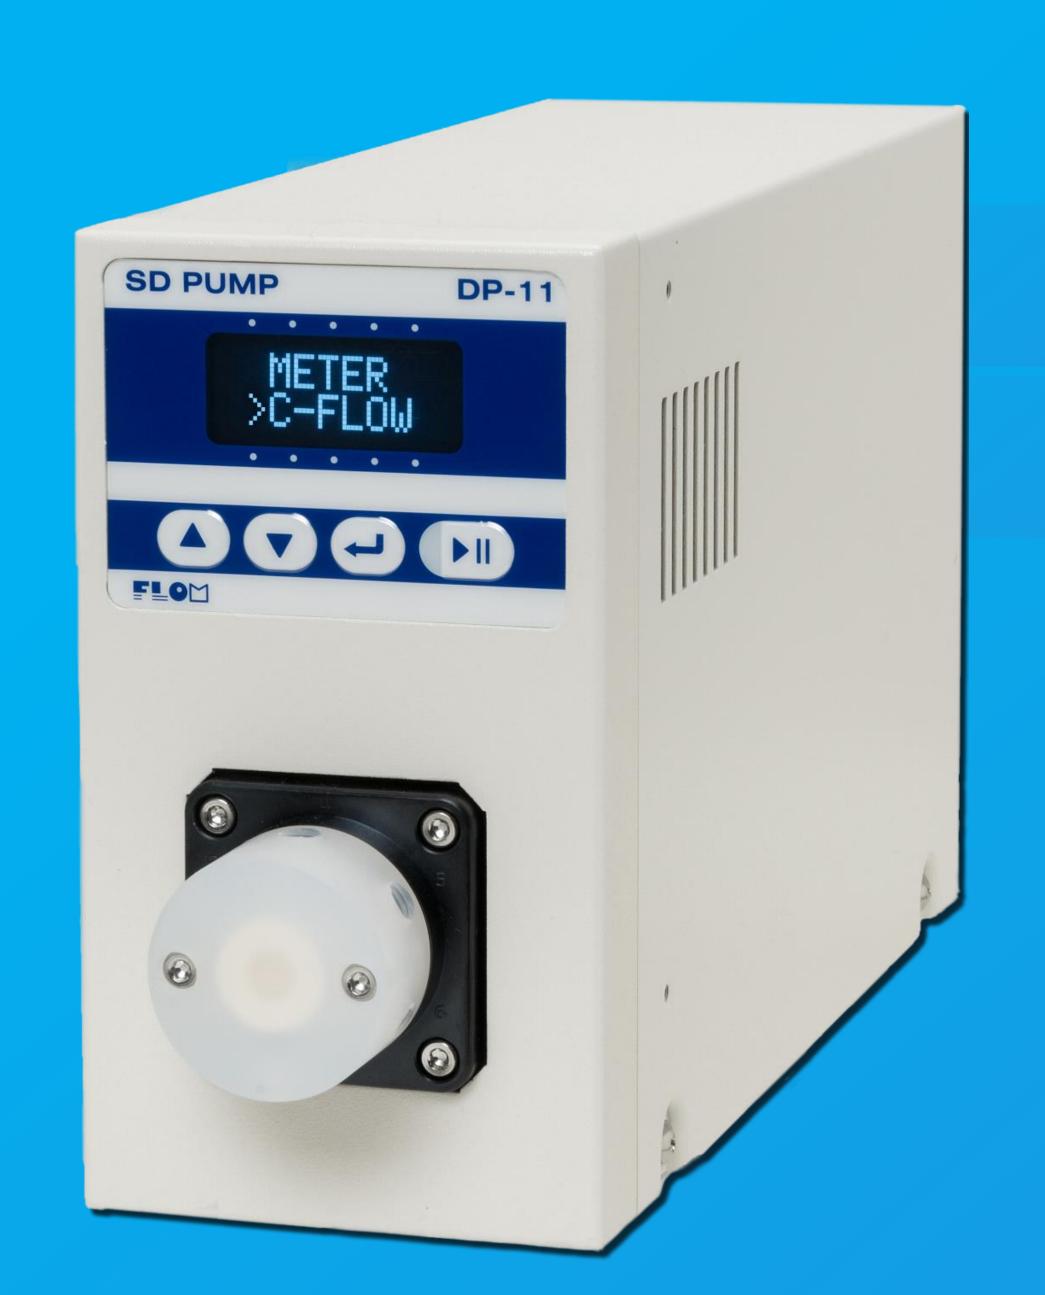

## Accurate Liquid Distribution Demonstrating 3 different flow patterns

DP-11
Switching Delivery Pump

A Variety of Flow Patterns!

1-in 5-out of free port selection by programming

Accurate Flow Volume!