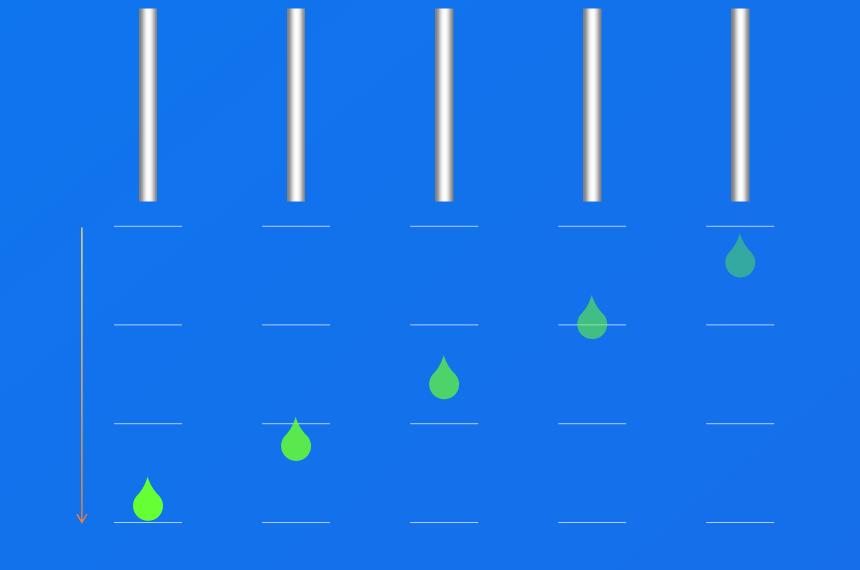

## A wide flow rate range

You can control even a subtle amount of liquid!

Setup flow rate: 2.5 mL/min Setup flow volume: Equal to a droplet