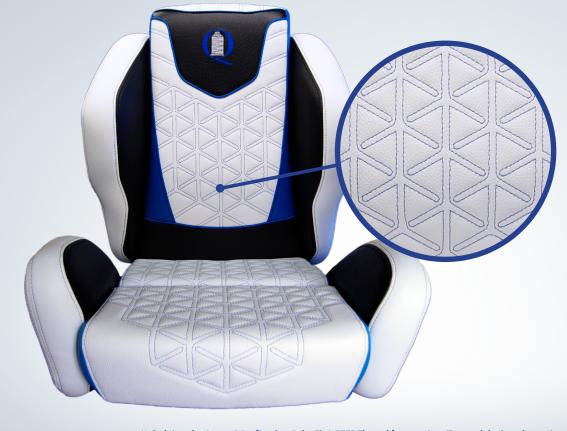

## DON'T LET YOUR REPUTATION HANG BY A THREAD

THREAD MAY NOT SEEM LIKE A SUBSTANTIAL PART OF UPHOLSTERY CONSTRUCTION. BUT THREAD ACCOUNTS FOR 50% OF THE MATERIALS' INTEGRITY.

**SolarFix® PTFE** is the ideal thread for use in marine applications because of its resistance to UV sunlight, salt water, cleaning chemicals, mildew and other harsh outdoor elements.