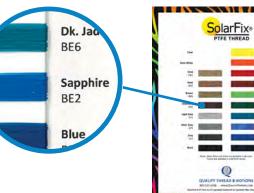

#### **REAL THREAD CARDS**

### **CUSTOM COLOR** MATCHING AVAILABLE

SolarFix®

**Seat Cushions Shade Structures** Side Curtains

Umbrellas Upholstery

Actual colors may differ from colors appearing on screen or printed paper. Thread cards are available for color matching.

1lb spools – sold by net weight, bobbins sold in ½ gross boxes.

MIDNIGHT BE8

**BLUE BE3** 

SAPPHIRE BE2

DK. JADE BE6

**GREEN GN4** 

LIME GN1

WINE RD6

DK. RED RD4

ORANGE OE2

YELLOW YW1

**BLACK** 

**GREY GY3** 

MED. GREY GY5

LIGHT GREY GY1

CHOCOLATE BN5

**BROWN BN3** 

TOAST BN2

SAND YW5

CLEAR

SATIN WHITE

WHITE BOBBINS

**BLACK BOBBINS** 

. . . .

800-521-4308 800-521-4308 QUALITYTHREAD.COM QUALITYTHREAD.COM