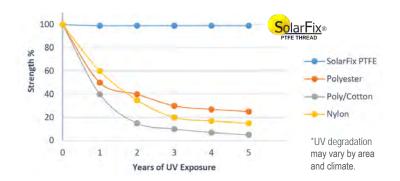

#### RETAINS STRENGTH AFTER UV EXPOSURE

THREAD FEED Tension Control Sock prevents

**CONTROLLED** 

thread from falling down the spool when sewing stops, allowing thread to unwind easily while being pulled through the tensions of the machine.