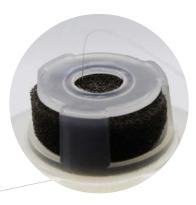

# **QTN MONOFILAMENT**

### SEMI-TRANSLUCENT, SINGLE FILAMENT, NYLON THREAD.

#### Applications:

- Invisible stitches
- Garments
- Drapes
- Leather
- Upholstery
- Quilting

Foam top keeps monofilament secure.

| Diameter<br>(inches) | Item # | Approx<br>lbs./spool | Color         | Order<br>Qty | Case<br>Qty | Competitive<br>SN38 | Equivalent<br>SN40 |
|----------------------|--------|----------------------|---------------|--------------|-------------|---------------------|--------------------|
| .004                 | 504N   | 0.90                 | CLEAR/NATURAL | 1            | 12          | 441N                | 404N               |
| .005                 | 505N   | 1.65                 | CLEAR/NATURAL | 1            | 12          | -                   | 405N               |
| .006                 | 506N   | 1.65                 | CLEAR/NATURAL | 1            | 12          | 426N                | 406N               |
| .007                 | 507N   | 1.65                 | CLEAR/NATURAL | 1            | 12          | -                   | 407N               |
| .008                 | 508N   | 1.65                 | CLEAR/NATURAL | 1            | 12          | 428N                | 408N               |
| .009                 | 509N   | 1.65                 | CLEAR/NATURAL | 1            | 12          | 429N                | 409N               |
| .010                 | 510N   | 1.65                 | CLEAR/NATURAL | 1            | 12          | 430N                | 410N               |
| .011                 | 511N   | 1.65                 | CLEAR/NATURAL | 1            | 12          | 431N                | 411N               |
| .012                 | 512N   | 1.65                 | CLEAR/NATURAL | 1            | 12          | 432N                | 412N               |