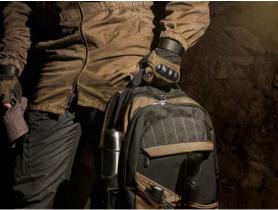

# **QT ARMOR MIL-SPEC THREAD BERRY COMPLIANT**

## QT Armor Mil-Spec **Twisted Multi-Filament Nylon Thread**

Meets US Government A-A-59826 Specifications Berry Amendment Compliant

 High-tenacity Type 6.6 Nylon continuous filament yarns

- Exceptionally strong for their size

#### Applications:

- Military Accessories Clothing
- Gloves Equipage & Footwear Cargo
- Parachutes

BLACK

Color

Black

Coyote

Tan

CAMO GREEN