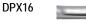

# DIAMOND POINT NEEDLES

FOR POLYCARBONATE & HEAVY LEATHER/FABRICS

The DPx16 needle has a diamond point used to sew polycarbonate and hard, dense leathers and bags.

|                          |        |        |       |       | THREAD            | SIZE            |
|--------------------------|--------|--------|-------|-------|-------------------|-----------------|
| ITEM #                   | SIZE   | SYSTEM | STYLE | POINT | SOLARFIX®<br>PTFE | OTHER<br>THREAD |
| N768482GB                | 110/18 | 135X17 | SAN®6 | RG    | 1360/2000         | 69              |
| N768672GB                | 120/19 | 135X17 | SAN®5 | RG    | 2000              | 69/92           |
| N768412GB                | 125/20 | 135X17 | SAN®6 | RG    | 2000/2400         | 92              |
| N768682GB                | 130/21 | 135X17 | SAN®5 | RG    | 2000/2400         | 92              |
| N768692GB                | 140/22 | 135X17 | SAN®5 | RG    | 2000/2400         | 92/138          |
| N769132GB                | 160/23 | 135X17 | SAN®5 | RG    | 2400              | 138             |
| N770932GB                | 180/24 | 135X17 | SAN®5 | RG    | 2400              | 138/207         |
| Sold in 100-count packs. |        |        |       |       |                   |                 |

|                          |        |        |       |       | THREAD            | SIZE            |
|--------------------------|--------|--------|-------|-------|-------------------|-----------------|
| ITEM #                   | SIZE   | SYSTEM | STYLE | POINT | SOLARFIX®<br>PTFE | OTHER<br>THREAD |
| N718682GB                | 140/22 | 135x16 | DPx16 | D     | 200/2400          | 92/138          |
| N718692GB                | 160/23 | 135x16 | DPx16 | D     | 2400              | 138             |
| Sold in 100-count packs. |        |        |       |       |                   |                 |