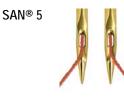

# TITANIUM COATED NEEDLES GROZ-BECKERT®

#### FOR LEATHER, ACRYLICS, VINYL & STANDARD FABRICS

The SAN® 5 needle has a double groove in the point area that improves thread guidance during linear and multidirectional sewing processes. This results in fewer uneven threads and consequently offers more uniform seam appearance, particularly during forward and reverse sewing and multi-directional sewing processes.

SAN® 6 SAN® 6 STANDARD NEEDLE

The SAN® 6 needle shows a higher stability and thus a higher deflection resistance, thanks to the Loop Control® geometry and a special reinforcement in the blade area. This helps to avoid skipped stitches and needle breakage.