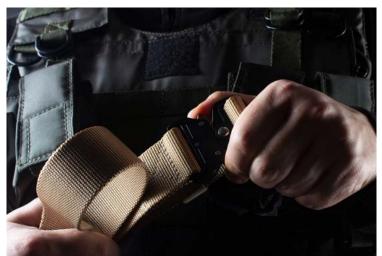

### QT Armor MIL-W-55301 Webbing

| Color          | 1″             |
|----------------|----------------|
| Black          | WMS55301100B   |
| Coyote         | WMS55301100COY |
| Ranger Green   | WMS55301100RG  |
| Tan            | WMS55301100TAN |
| Break Strength | 1000 lbs       |
| Case Qty       | 1000 yds       |

Features

Type III class 1A/2

Applications:

Replaces MIL-W-43668

· Backpacks, luggage, ammu-

nition, pouches, rifle slings

Nvlon

800-521-4308