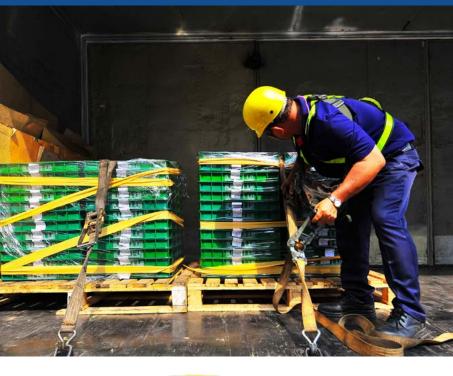

### QT Armor MIL-W-55301 Webbing

| Color          | 1″             |
|----------------|----------------|
| Black          | WMS55301100B   |
| Coyote         | WMS55301100COY |
| Ranger Green   | WMS55301100RG  |
| Tan            | WMS55301100TAN |
| Break Strength | 1000 lbs       |
| Case Qty       | 1000 yds       |

Features

Type III class 1A/2

Applications:

Replaces MIL-W-43668

· Backpacks, luggage, ammu-

nition, pouches, rifle slings

Nvlon

800-521-4308

| Color          | 1″             | 2″             |
|----------------|----------------|----------------|
| Black          | WMS17337100B   | WMS17337200B   |
| Coyote         | WMS17337100COY | WMS17337200COY |
| Ranger Green   | WMS17337100RG  | WMS17337200RG  |
| Tan            | WMS17337100TAN | WMS17337200TAN |
| Break Strength | 1200 lbs       | 1200 lbs       |
| Case Qty       | 1000 yds       | 100 yds        |

\* See Pages 28-29 of the QTN Master Catalog for all other Stocked Webbing.

### **QT ARMOR MIL-SPEC WEBBING & ELASTIC**

# **OT ARMOR MIL-SPEC** WEBBING & ELASTIC **BERRY COMPLIANT**