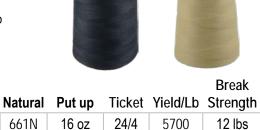

# **QT ARMOR MIL-SPEC THREAD BERRY COMPLIANT**

## QT Armor Mil-Spec **Twisted Multi-Filament Nylon Thread**

Meets US Government A-A-59826 Specifications Berry Amendment Compliant

 High-tenacity Type 6.6 Nylon continuous filament yarns

- Exceptionally strong for their size

T70 (16 oz)

304MILB

TAN

GREEN

304MIL37557 Camo Green 304MIL498 Ranger Green 304MIL63234 Sold by the spool. 304MIL499 Priced per pound.

A-A-59826A T70 black bonded nylon mil-spec bobbins also available. Call for details.