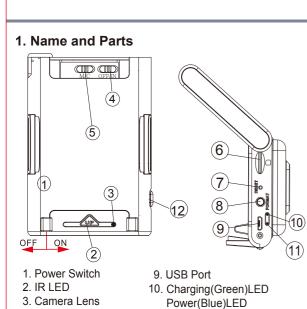

- 4. IR LED Switch
- 5. Continuous Rec/ Motion Detection Rec
- 6. Memory Card Slot
- Reset Button
- 8. Format Button

11. Rec(Red)LÉD

12. Holding Grip Release Button

# 3. LED Indicators

User Manual

| LED Indicators   | Device Status    |
|------------------|------------------|
| Solid Red LED    | Recording on     |
| Blinking Red LED | Memory Card Full |
| Solid Green LED  | Device Charging  |
| Solid Blue LED   | Power On         |

## 4. Battery Charging

Plug the micro USB end of cable into 9 and plug the other end to an USB charger.

After charging is complete, insert the memory card into (6) . Then the device will be ready for further operations.

#### 5. Format Memory Card

- Insert the memory card into ⑥ .
   Press & hold on ⑧ while the power is on.
   The device will be off automatically when the memory card is formatted successfully.

#### 6. Operation

- 1. Power on: Slide "Power Switch" to the right to turn on. 2. Recording: After device is on, it will start recording automatically.
- 3. Power off: Slide "Power Switch" to the left to turn off.
- 4. Reset: When the device functions abnormally, press (7).
- press (7).

  5. IR LED: Switch (4) to "ON" to turn on the IR LED and switch (4) to "OFF" to turn off the IR LED.

  6. Recording mode: Switch (5) to "M" for motion detection mode
- and "C" for continuous recording mode.

#### 8. Others

Please be noted that when you enable the IR LED, the image color will turn black and white immediately.