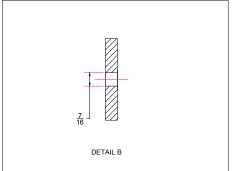

(i)

Inline Design

https://inlinedesign.com sales@inlinedesign.us

support@inlinedesign.us

FLAT FASCIA PLATE

PLT.FAS.FLAT

DIMENSIONS ARE IN INCHES

REVISION:
REVISION:
REVISION:
VI 08/10/2021

MATERIAL:
A STAM A 240

SCALE:

MATERIAL:
ASTM A240

TOLERANCE:
+/- 1/16"
SHEET: 1 OF 1

6335 1st Ave. South Unit Main Seattle, WA 98108 Tel: 425 405 5505 Fax: (866) 864-0608

The above drawings and specifications and ideas, designs and arrangements represented thereby are and shall remain the property of the Inline Design Group and no part thereof shall be copied, disclosed to others, resold or used in connection with any work or project other than the specified project for which they have been prepared and developed without the written consentinline Design Group. Visual contact with these plans or specifications shall constitute conclusive evidence of acceptance of these restrictions. Written dimensions on these drawings shall have precedence over scaled dimensions; contractor or homeowner shall verify and be responsible for all dimensions and conditions on the job, and Inline Design Group must be notified on any variations from the dimensions and conditions shown by these drawings. Shop details must be submitted to Inline Design Group for approval before proceeding with fabrication.