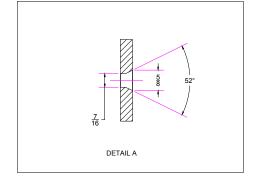

(i)

Inline Design

https://inlinedesign.com sales@inlinedesign.us

support@inlinedesign.us

FLAT FASCIA PLATE

PLT.FAS.FLAT

DIMENSIONS ARE IN INCHES

REVISION:
REVISION:
REVISION:
VI 08/10/2021

MATERIAL:
A STAM A 240

SCALE:

MATERIAL:
ASTM A240

TOLERANCE:
+/- 1/16"
SHEET: 1 OF 1

6335 1st Ave. South Unit Main Seattle, WA 98108 Tel: 425 405 5505 Fax: (866) 864-0608

The above drawings and specifications and ideas, designs and arrangements represented thereby are and shall remain the property of the Inline Design Group and no part thereof shall be copied, disclosed to others, resold or used in connection with any work or project other than the specified project for which they have been prepared and developed without the written consentinline Design Group. Visual contact with these plans or specifications shall constitute conclusive evidence of acceptance of these restrictions. Written dimensions on these drawings shall have precedence over scaled dimensions; contractor or homeowner shall verify and be responsible for all dimensions and conditions on the job, and Inline Design Group must be notified on any variations from the dimensions and conditions shown by these drawings. Shop details must be submitted to Inline Design Group for approval before proceeding with fabrication.