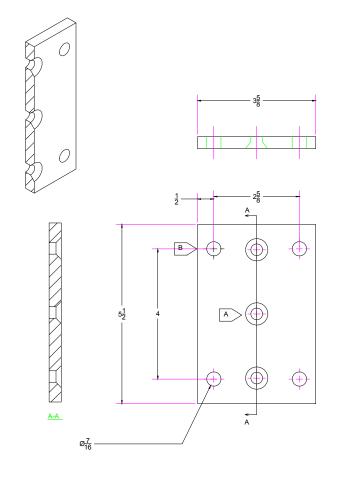

(i)

Inline Design

https://inlinedesign.com sales@inlinedesign.us

support@inlinedesign.us

FLAT FASCIA PLATE

PLT.FAS.FLAT

DIMENSIONS ARE IN INCHES

REVISION:
REVISION:
REVISION:
VI 08/10/2021

MATERIAL:
A STAM A 240

SCALE:

MATERIAL:
ASTM A240

TOLERANCE:
+/- 1/16"
SHEET: 1 OF 1

6335 1st Ave. South Unit Main Seattle, WA 98108 Tel: 425 405 5505 Fax: (866) 864-0608

The above drawings and specifications and ideas, designs and arrangements represented thereby are and shall remain the property of the Inline Design Group and no part thereof shall be copied, disclosed to others, resold or used in connection with any work or project other than the specified project for which they have been prepared and developed without the written consentinline Design Group. Visual contact with these plans or specifications shall constitute conclusive evidence of acceptance of these restrictions. Written dimensions on these drawings shall have precedence over scaled dimensions; contractor or homeowner shall verify and be responsible for all dimensions and conditions on the job, and Inline Design Group must be notified on any variations from the dimensions and conditions shown by these drawings. Shop details must be submitted to Inline Design Group for approval before proceeding with fabrication.