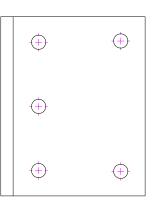

(i)

Inline Design

https://inlinedesign.com sales@inlinedesign.us

support@inlinedesign.us

FLAT FASCIA PLATE

PLT.FAS.FLAT

DIMENSIONS ARE IN INCHES

REVISION:
REVISION:
REVISION:
VI 08/10/2021

MATERIAL:
A STAM A 240

SCALE:

MATERIAL:
ASTM A240

TOLERANCE:
+/- 1/16"
SHEET: 1 OF 1

6335 1st Ave. South Unit Main Seattle, WA 98108 Tel: 425 405 5505 Fax: (866) 864-0608

The above drawings and specifications and ideas, designs and arrangements represented thereby are and shall remain the property of the Inline Design Group and no part thereof shall be copied, disclosed to others, resold or used in connection with any work or project other than the specified project for which they have been prepared and developed without the written consentinline Design Group. Visual contact with these plans or specifications shall constitute conclusive evidence of acceptance of these restrictions. Written dimensions on these drawings shall have precedence over scaled dimensions; contractor or homeowner shall verify and be responsible for all dimensions and conditions on the job, and Inline Design Group must be notified on any variations from the dimensions and conditions shown by these drawings. Shop details must be submitted to Inline Design Group for approval before proceeding with fabrication.