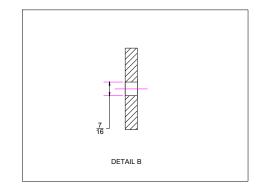

(i)

Inline Design

https://inlinedesign.com sales@inlinedesign.us

support@inlinedesign.us

FLAT FASCIA PLATE

PLT.FAS.FLAT

DIMENSIONS ARE IN INCHES

REVISION:
REVISION:
REVISION:
VI 08/10/2021

MATERIAL:
A STAM A 240

SCALE:

MATERIAL:
ASTM A240

TOLERANCE:
+/- 1/16"
SHEET: 1 OF 1

6335 1st Ave. South Unit Main Seattle, WA 98108 Tel: 425 405 5505 Fax: (866) 864-0608

The above drawings and specifications and ideas, designs and arrangements represented thereby are and shall remain the property of the Inline Design Group and no part thereof shall be copied, disclosed to others, resold or used in connection with any work or project other than the specified project for which they have been prepared and developed without the written consentinline Design Group. Visual contact with these plans or specifications shall constitute conclusive evidence of acceptance of these restrictions. Written dimensions on these drawings shall have precedence over scaled dimensions; contractor or homeowner shall verify and be responsible for all dimensions and conditions on the job, and Inline Design Group must be notified on any variations from the dimensions and conditions shown by these drawings. Shop details must be submitted to Inline Design Group for approval before proceeding with fabrication.