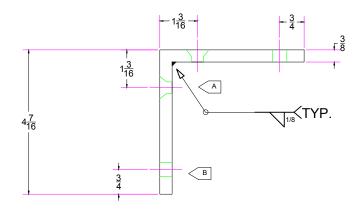

Inline Design

INSIDE CORNER FASCIA PLATE

PLT.FAS.CORNER.I

DIMENSIONS ARE IN INCHES

| r | SCALE: |      |
|---|--------|------|
|   | n/a    |      |
|   | SIGNED | DATE |
|   |        |      |

REVISION: **REV 1.01** 08/10/2021 MATERIAL: ASTM A240

+/- 1/16"

6335 1st Ave. South Unit Main Seattle, WA 98108 Tel: 425 405 5505 Fax: (866) 864-0608

https://inlinedesign.com sales@inlinedesign.us support@inlinedesign.us

SORDER NUMBER:

The above drawings and specifications and ideas, designs and arrangements represented thereby are and shall remain the property of the Inline Design Group and no part thereof shall be copied, disclosed to others, resold or used in connection with any work or project other than the specified project for which they have been prepared and developed without the written consentinline Design Group. Visual contact with these plans or specifications shall constitute conclusive evidence of acceptance of these restrictions. Written dimensions on these drawings shall have precedence over scaled dimensions; contractor or homeowner shall verify and be responsible for all dimensions and conditions on the job, and Inline Design Group must be notified on any variations from the dimensions and conditions shown by these drawings. Shop details must be submitted to Inline Design Group for approval before proceeding with fabrication.