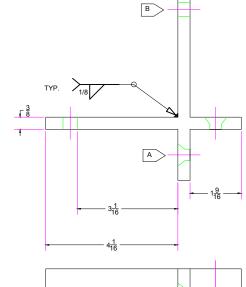

Inline Design

INSIDE CORNER FASCIA PLATE

PLT.FAS.CORNER.I

DIMENSIONS ARE IN INCHES

| r | SCALE: |      |
|---|--------|------|
|   | n/a    |      |
|   | SIGNED | DATE |
|   |        |      |

REVISION: **REV 1.01** 08/10/2021 MATERIAL: ASTM A240

+/- 1/16"

6335 1st Ave. South Unit Main Seattle, WA 98108 Tel: 425 405 5505 Fax: (866) 864-0608

https://inlinedesign.com sales@inlinedesign.us support@inlinedesign.us

SORDER NUMBER:

The above drawings and specifications and ideas, designs and arrangements represented thereby are and shall remain the property of the Inline Design Group and no part thereof shall be copied, disclosed to others, resold or used in connection with any work or project other than the specified project for which they have been prepared and developed without the written consentinline Design Group. Visual contact with these plans or specifications shall constitute conclusive evidence of acceptance of these restrictions. Written dimensions on these drawings shall have precedence over scaled dimensions; contractor or homeowner shall verify and be responsible for all dimensions and conditions on the job, and Inline Design Group must be notified on any variations from the dimensions and conditions shown by these drawings. Shop details must be submitted to Inline Design Group for approval before proceeding with fabrication.