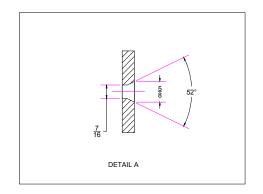

(i)

Inline Design

https://inlinedesign.com sales@inlinedesign.us

support@inlinedesign.us

FLAT FASCIA PLATE

PLT.FAS.FLAT

DIMENSIONS ARE IN INCHES

REVISION:
REVISION:
REVISION:
VI 08/10/2021

MATERIAL:
A STAM A 240

SCALE:

MATERIAL:
ASTM A240

TOLERANCE:
+/- 1/16"
SHEET: 1 OF 1

6335 1st Ave. South Unit Main Seattle, WA 98108 Tel: 425 405 5505 Fax: (866) 864-0608

The above drawings and specifications and ideas, designs and arrangements represented thereby are and shall remain the property of the Inline Design Group and no part thereof shall be copied, disclosed to others, resold or used in connection with any work or project other than the specified project for which they have been prepared and developed without the written consentinline Design Group. Visual contact with these plans or specifications shall constitute conclusive evidence of acceptance of these restrictions. Written dimensions on these drawings shall have precedence over scaled dimensions; contractor or homeowner shall verify and be responsible for all dimensions and conditions on the job, and Inline Design Group must be notified on any variations from the dimensions and conditions shown by these drawings. Shop details must be submitted to Inline Design Group for approval before proceeding with fabrication.