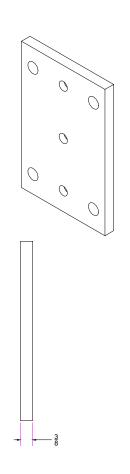

(i)

Inline Design

https://inlinedesign.com sales@inlinedesign.us

support@inlinedesign.us

FLAT FASCIA PLATE

PLT.FAS.FLAT

DIMENSIONS ARE IN INCHES

REVISION:
REVISION:
REVISION:
VI 08/10/2021

MATERIAL:
A STAM A 240

SCALE:

MATERIAL:
ASTM A240

TOLERANCE:
+/- 1/16"
SHEET: 1 OF 1

6335 1st Ave. South Unit Main Seattle, WA 98108 Tel: 425 405 5505 Fax: (866) 864-0608

The above drawings and specifications and ideas, designs and arrangements represented thereby are and shall remain the property of the Inline Design Group and no part thereof shall be copied, disclosed to others, resold or used in connection with any work or project other than the specified project for which they have been prepared and developed without the written consentinline Design Group. Visual contact with these plans or specifications shall constitute conclusive evidence of acceptance of these restrictions. Written dimensions on these drawings shall have precedence over scaled dimensions; contractor or homeowner shall verify and be responsible for all dimensions and conditions on the job, and Inline Design Group must be notified on any variations from the dimensions and conditions shown by these drawings. Shop details must be submitted to Inline Design Group for approval before proceeding with fabrication.