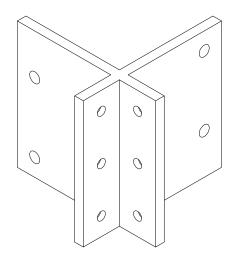

Inline Design

INSIDE CORNER FASCIA PLATE

PLT.FAS.CORNER.I

DIMENSIONS ARE IN INCHES

| r | SCALE: |      |
|---|--------|------|
|   | n/a    |      |
|   | SIGNED | DATE |
|   |        |      |

REVISION: **REV 1.01** 08/10/2021 MATERIAL: ASTM A240

+/- 1/16"

6335 1st Ave. South Unit Main Seattle, WA 98108 Tel: 425 405 5505 Fax: (866) 864-0608

https://inlinedesign.com sales@inlinedesign.us support@inlinedesign.us

SORDER NUMBER:

The above drawings and specifications and ideas, designs and arrangements represented thereby are and shall remain the property of the Inline Design Group and no part thereof shall be copied, disclosed to others, resold or used in connection with any work or project other than the specified project for which they have been prepared and developed without the written consentinline Design Group. Visual contact with these plans or specifications shall constitute conclusive evidence of acceptance of these restrictions. Written dimensions on these drawings shall have precedence over scaled dimensions; contractor or homeowner shall verify and be responsible for all dimensions and conditions on the job, and Inline Design Group must be notified on any variations from the dimensions and conditions shown by these drawings. Shop details must be submitted to Inline Design Group for approval before proceeding with fabrication.