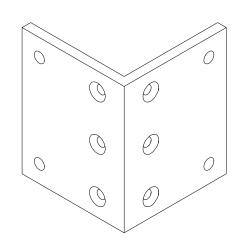

Inline Design

**OUTSIDE CORNER FASCIA PLATE** 

PLT.FAS.CORNER.O

DIMENSIONS ARE IN INCHES

n/a REVISION: **REV 1.01** 08/10/2021 ASTM A240

SHEET:

+/- 1/16"

SCALE:

6335 1st Ave. South Unit Main Seattle, WA 98108 Tel: 425 405 5505 Fax: (866) 864-0608

https://inlinedesign.com sales@inlinedesign.us support@inlinedesign.us