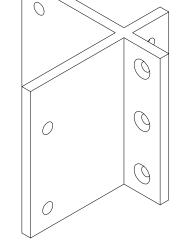

Inline Design

**OUTSIDE CORNER FASCIA PLATE** 

PLT.FAS.CORNER.O

DIMENSIONS ARE IN INCHES

n/a REVISION: **REV 1.01** 08/10/2021 ASTM A240

SHEET:

+/- 1/16"

SCALE:

6335 1st Ave. South Unit Main Seattle, WA 98108 Tel: 425 405 5505 Fax: (866) 864-0608

https://inlinedesign.com sales@inlinedesign.us support@inlinedesign.us