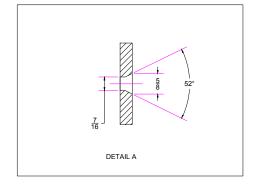

(i)

Inline Design

https://inlinedesign.com sales@inlinedesign.us

support@inlinedesign.us

FLAT FASCIA PLATE

PLT.FAS.FLAT

DIMENSIONS ARE IN INCHES

REVISION:
REVISION:
REVISION:
VI 08/10/2021

MATERIAL:
A STAM A 240

SCALE:

MATERIAL:
ASTM A240

TOLERANCE:
+/- 1/16"
SHEET: 1 OF 1

6335 1st Ave. South Unit Main Seattle, WA 98108 Tel: 425 405 5505 Fax: (866) 864-0608

The above drawings and specifications and ideas, designs and arrangements represented thereby are and shall remain the property of the Inline Design Group and no part thereof shall be copied, disclosed to others, resold or used in connection with any work or project other than the specified project for which they have been prepared and developed without the written consentinline Design Group. Visual contact with these plans or specifications shall constitute conclusive evidence of acceptance of these restrictions. Written dimensions on these drawings shall have precedence over scaled dimensions; contractor or homeowner shall verify and be responsible for all dimensions and conditions on the job, and Inline Design Group must be notified on any variations from the dimensions and conditions shown by these drawings. Shop details must be submitted to Inline Design Group for approval before proceeding with fabrication.