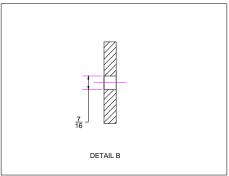

(i)

Inline Design

https://inlinedesign.com sales@inlinedesign.us

support@inlinedesign.us

FLAT FASCIA PLATE

PLT.FAS.FLAT

DIMENSIONS ARE IN INCHES

REVISION:
REVISION:
REVISION:
VI 08/10/2021

MATERIAL:
A STAM A 240

SCALE:

MATERIAL:
ASTM A240

TOLERANCE:
+/- 1/16"
SHEET: 1 OF 1

6335 1st Ave. South Unit Main Seattle, WA 98108 Tel: 425 405 5505 Fax: (866) 864-0608

The above drawings and specifications and ideas, designs and arrangements represented thereby are and shall remain the property of the Inline Design Group and no part thereof shall be copied, disclosed to others, resold or used in connection with any work or project other than the specified project for which they have been prepared and developed without the written consentinline Design Group. Visual contact with these plans or specifications shall constitute conclusive evidence of acceptance of these restrictions. Written dimensions on these drawings shall have precedence over scaled dimensions; contractor or homeowner shall verify and be responsible for all dimensions and conditions on the job, and Inline Design Group must be notified on any variations from the dimensions and conditions shown by these drawings. Shop details must be submitted to Inline Design Group for approval before proceeding with fabrication.