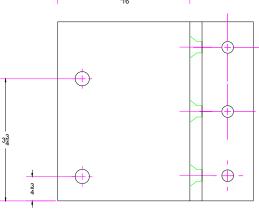

(i)

Inline Design

https://inlinedesign.com sales@inlinedesign.us

support@inlinedesign.us

FLAT FASCIA PLATE

PLT.FAS.FLAT

DIMENSIONS ARE IN INCHES

REVISION:
REVISION:
REVISION:
VI 08/10/2021

MATERIAL:
A STAM A 240

SCALE:

MATERIAL:
ASTM A240

TOLERANCE:
+/- 1/16"
SHEET: 1 OF 1

6335 1st Ave. South Unit Main Seattle, WA 98108 Tel: 425 405 5505 Fax: (866) 864-0608

The above drawings and specifications and ideas, designs and arrangements represented thereby are and shall remain the property of the Inline Design Group and no part thereof shall be copied, disclosed to others, resold or used in connection with any work or project other than the specified project for which they have been prepared and developed without the written consentinline Design Group. Visual contact with these plans or specifications shall constitute conclusive evidence of acceptance of these restrictions. Written dimensions on these drawings shall have precedence over scaled dimensions; contractor or homeowner shall verify and be responsible for all dimensions and conditions on the job, and Inline Design Group must be notified on any variations from the dimensions and conditions shown by these drawings. Shop details must be submitted to Inline Design Group for approval before proceeding with fabrication.