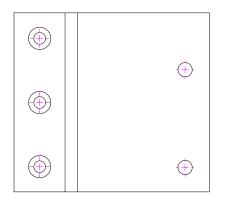

Inline Design

**OUTSIDE CORNER FASCIA PLATE** 

PLT.FAS.CORNER.O

DIMENSIONS ARE IN INCHES

n/a REVISION: **REV 1.01** 08/10/2021 ASTM A240

SHEET:

+/- 1/16"

SCALE:

6335 1st Ave. South Unit Main Seattle, WA 98108 Tel: 425 405 5505 Fax: (866) 864-0608

https://inlinedesign.com sales@inlinedesign.us support@inlinedesign.us