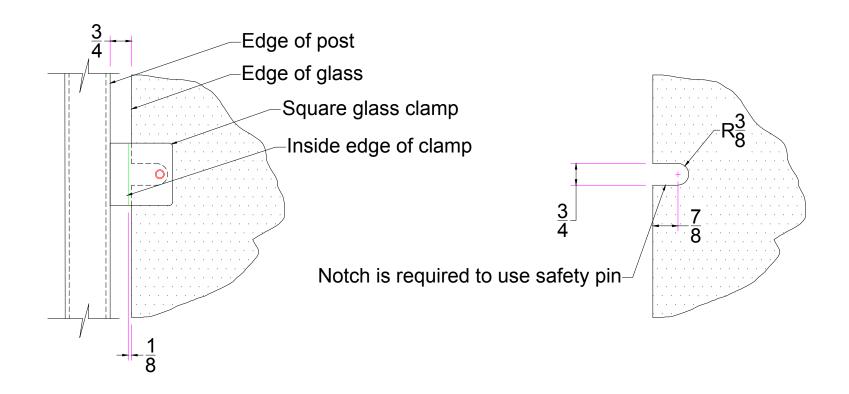

|                                                               | DRAWING:                           | REVISION:  | SIGNED | DATE     |
|---------------------------------------------------------------|------------------------------------|------------|--------|----------|
| (i) Inline Design                                             | Notch Specs for Square Glass Clamp | REV 1.01   | TV     | 11/19/18 |
|                                                               |                                    | MATERIAL:  | VT     | 12/09/18 |
| 1420 Terry Ave, Unit 2304 https://inlinedesign.us             |                                    |            | VT     | 2/27/19  |
| Seattle, WA 98101 sales@inlinedesign.us                       | For 3/8" or 1/2" Thick Glass       |            |        |          |
| Tel: 425 405 5505 support@inlinedesign.us Fax: (866) 864-0608 |                                    | TOLERANCE: |        |          |
|                                                               |                                    | +/- 1/16"  | SHEET: | 1 OF 1   |