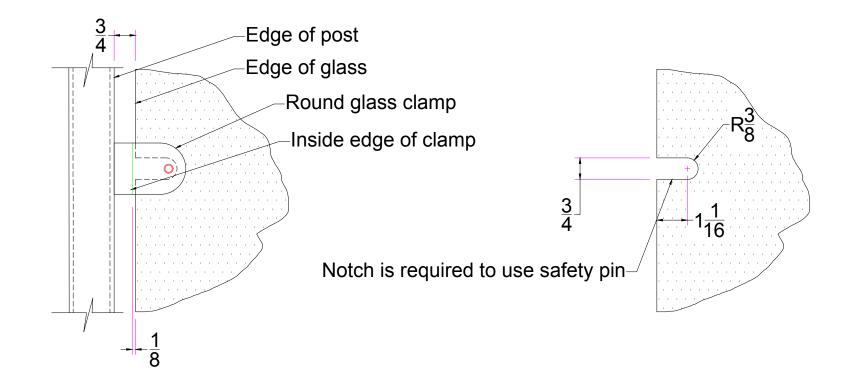

|                                                   | DRAWING:                          | REVISION:  | SIGNED | DATE     |
|---------------------------------------------------|-----------------------------------|------------|--------|----------|
| (j) Inline Design                                 | Notch Specs for Round Glass Clamp | REV 1.01   | TV     | 11/19/18 |
|                                                   |                                   | MATERIAL:  | т      | 12/09/18 |
| 1420 Terry Ave, Unit 2304 https://inlinedesign.us |                                   |            | VT     | 2/27/19  |
| Seattle, WA 98101 sales@inlinedesign.us           |                                   |            | _      |          |
| Tel: 425 405 5505 support@inlinedesign.us         | For 3/8" or 1/2" Thick Glass      | TOLERANCE: |        |          |
| Fax: (866) 864-0608                               |                                   | +/- 1/16"  | SHEET: | 1 OF 1   |