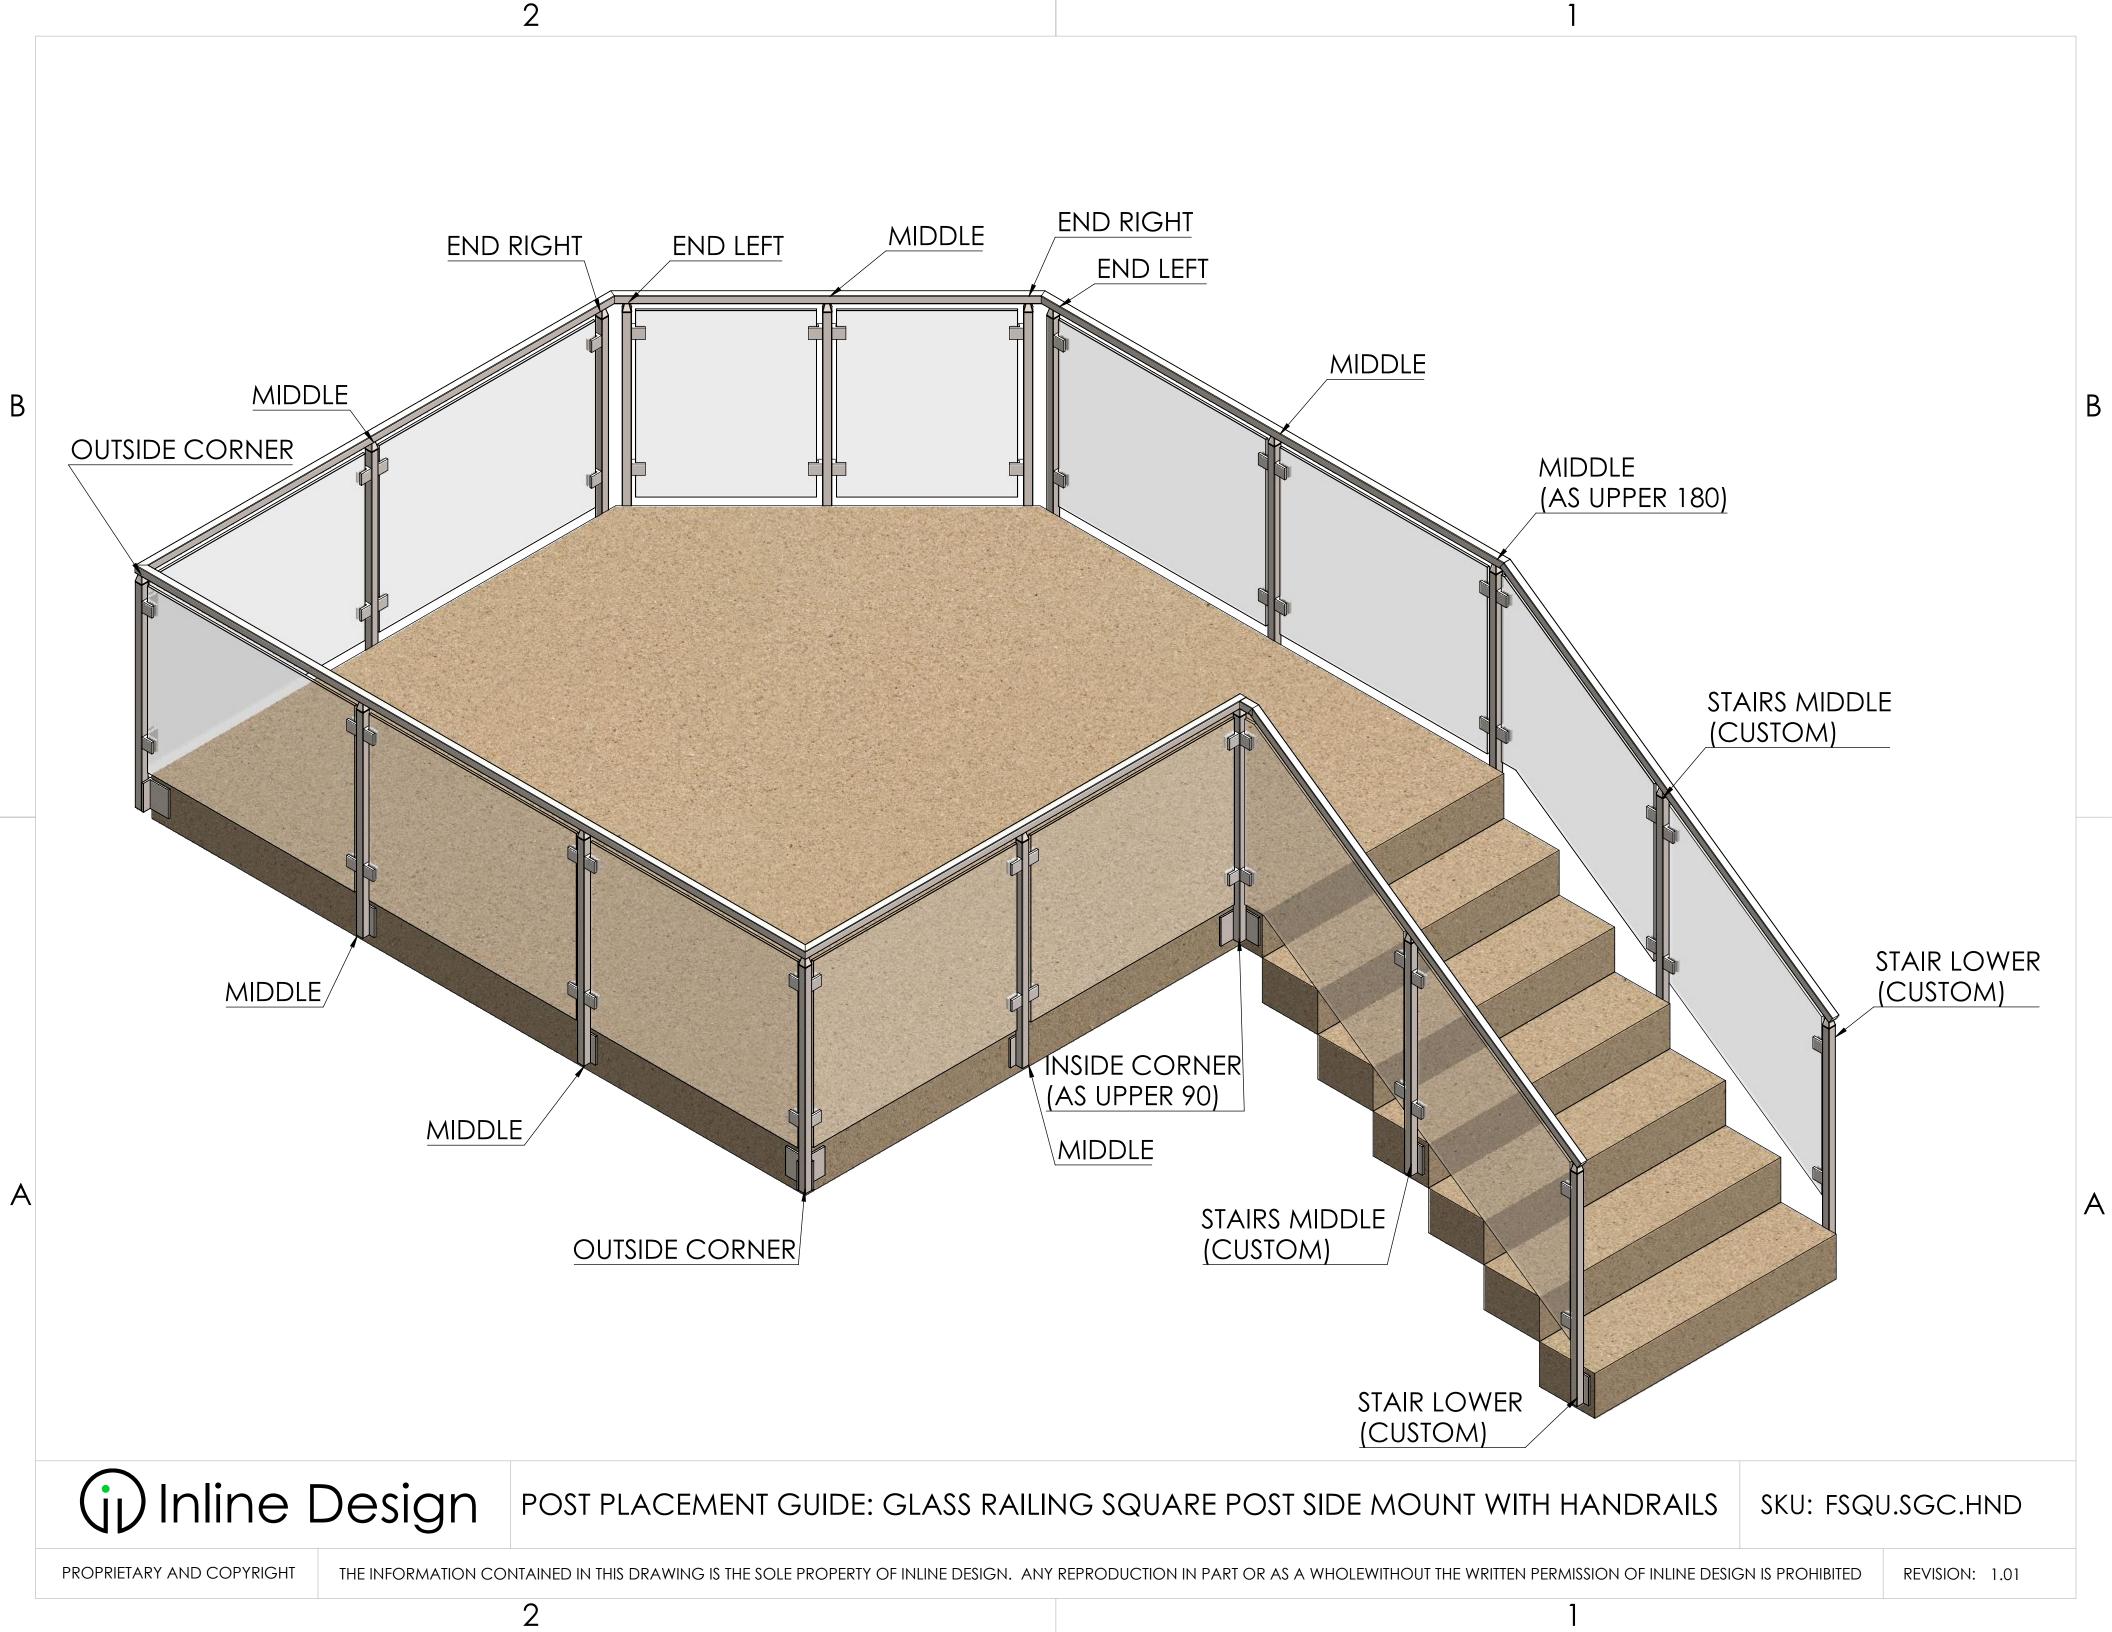

STAIR POST'S RECOMMENDED PLACEMENT: 1" FROM TREAD SURFACE TO TOP EDGE OF FASCIA PLATE & 1 - 1.5" FROM NOSE TO FRONT EDGE OF FASCIA PLATE

STAIR POST'S HEIGHT: ALL STAIR POSTS ARE CUSTOM MADE UPON REQUEST AND HEIGHT VARIES ON STAIR ANGLE