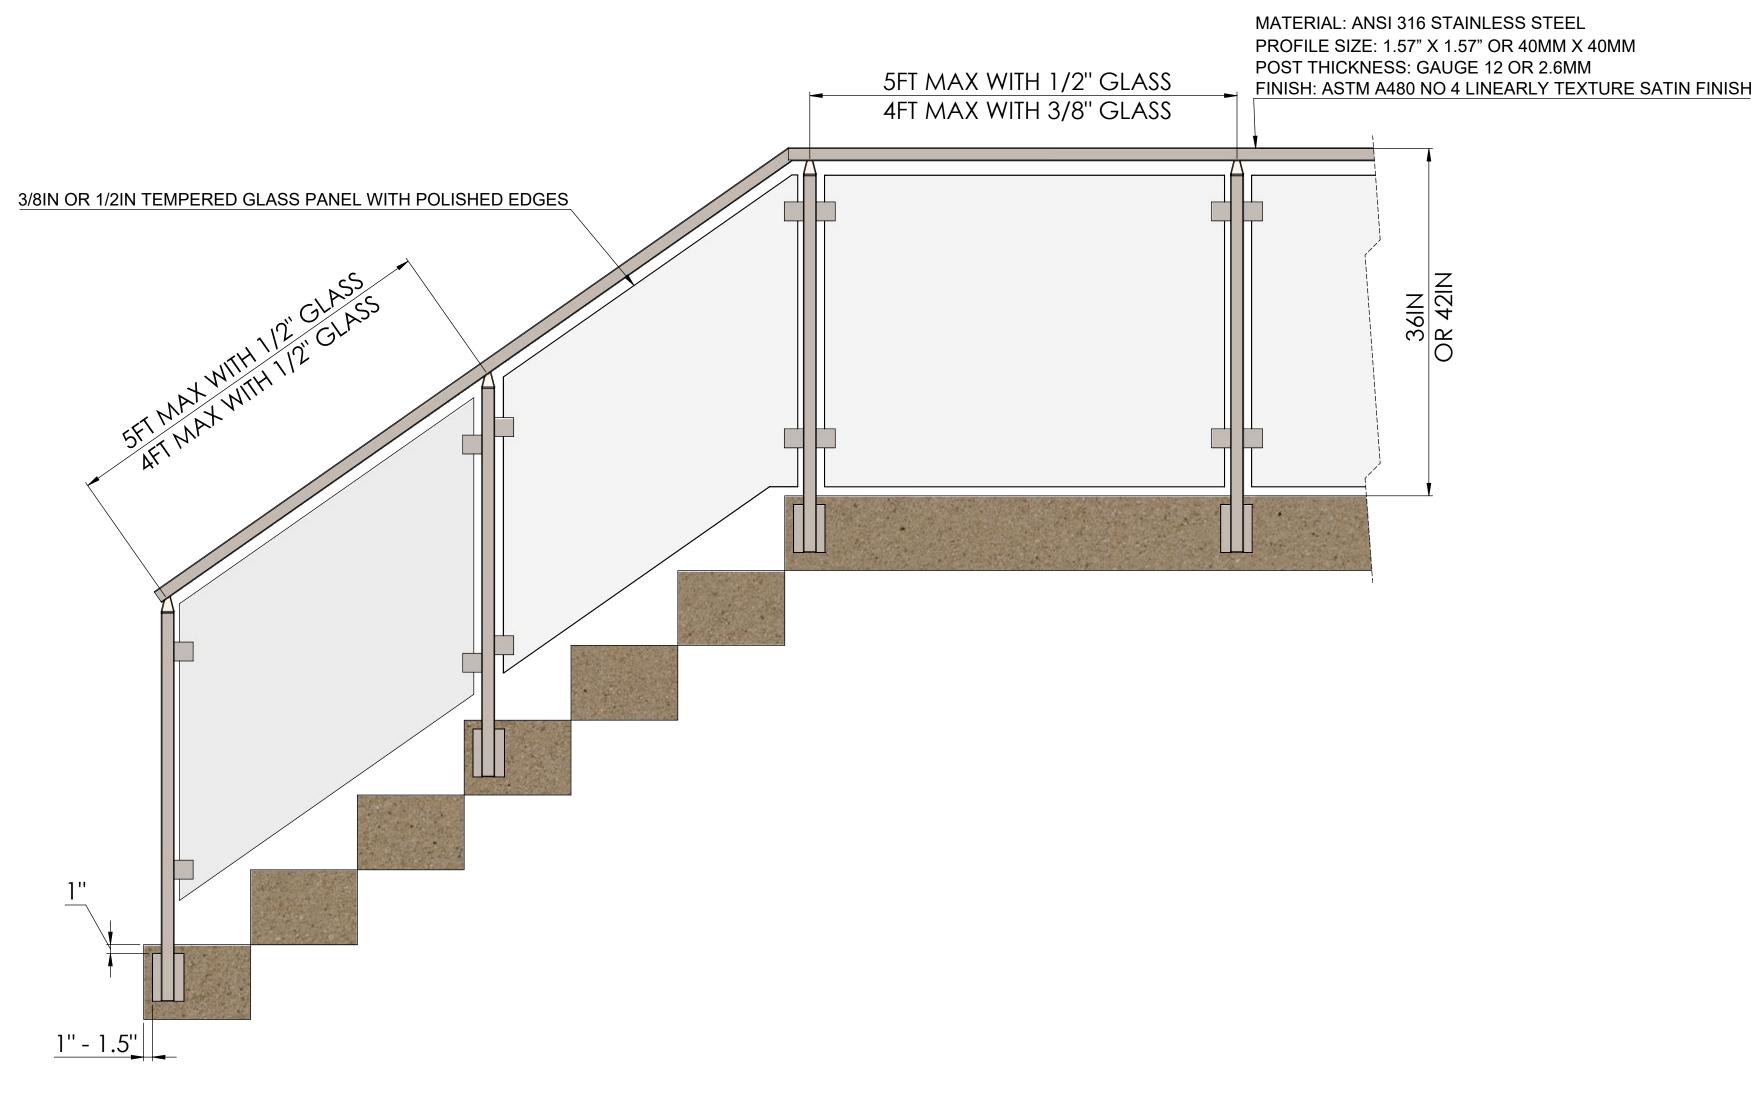

STAIR POST'S RECOMMENDED PLACEMENT: 1" FROM TREAD SURFACE TO TOP EDGE OF FASCIA PLATE & 1 - 1.5" FROM NOSE TO FRONT EDGE OF FASCIA PLATE

STAIR POST'S HEIGHT: ALL STAIR POSTS ARE CUSTOM MADE UPON REQUEST AND HEIGHT VARIES ON STAIR ANGLE

NOTE: THE USE OF THE SUPPLIED GLASS CLAMP PIN IS REQUIRED TO SUPPORT LARGE GLASS PANELS

ENGINEERING SPECIFICATIONS: GLASS RAILING SQUARE POST SIDE MOUNT WITH HANDRAILS

SKU: FSQU.SGC.HND

PROPRIETARY AND COPYRIGHT