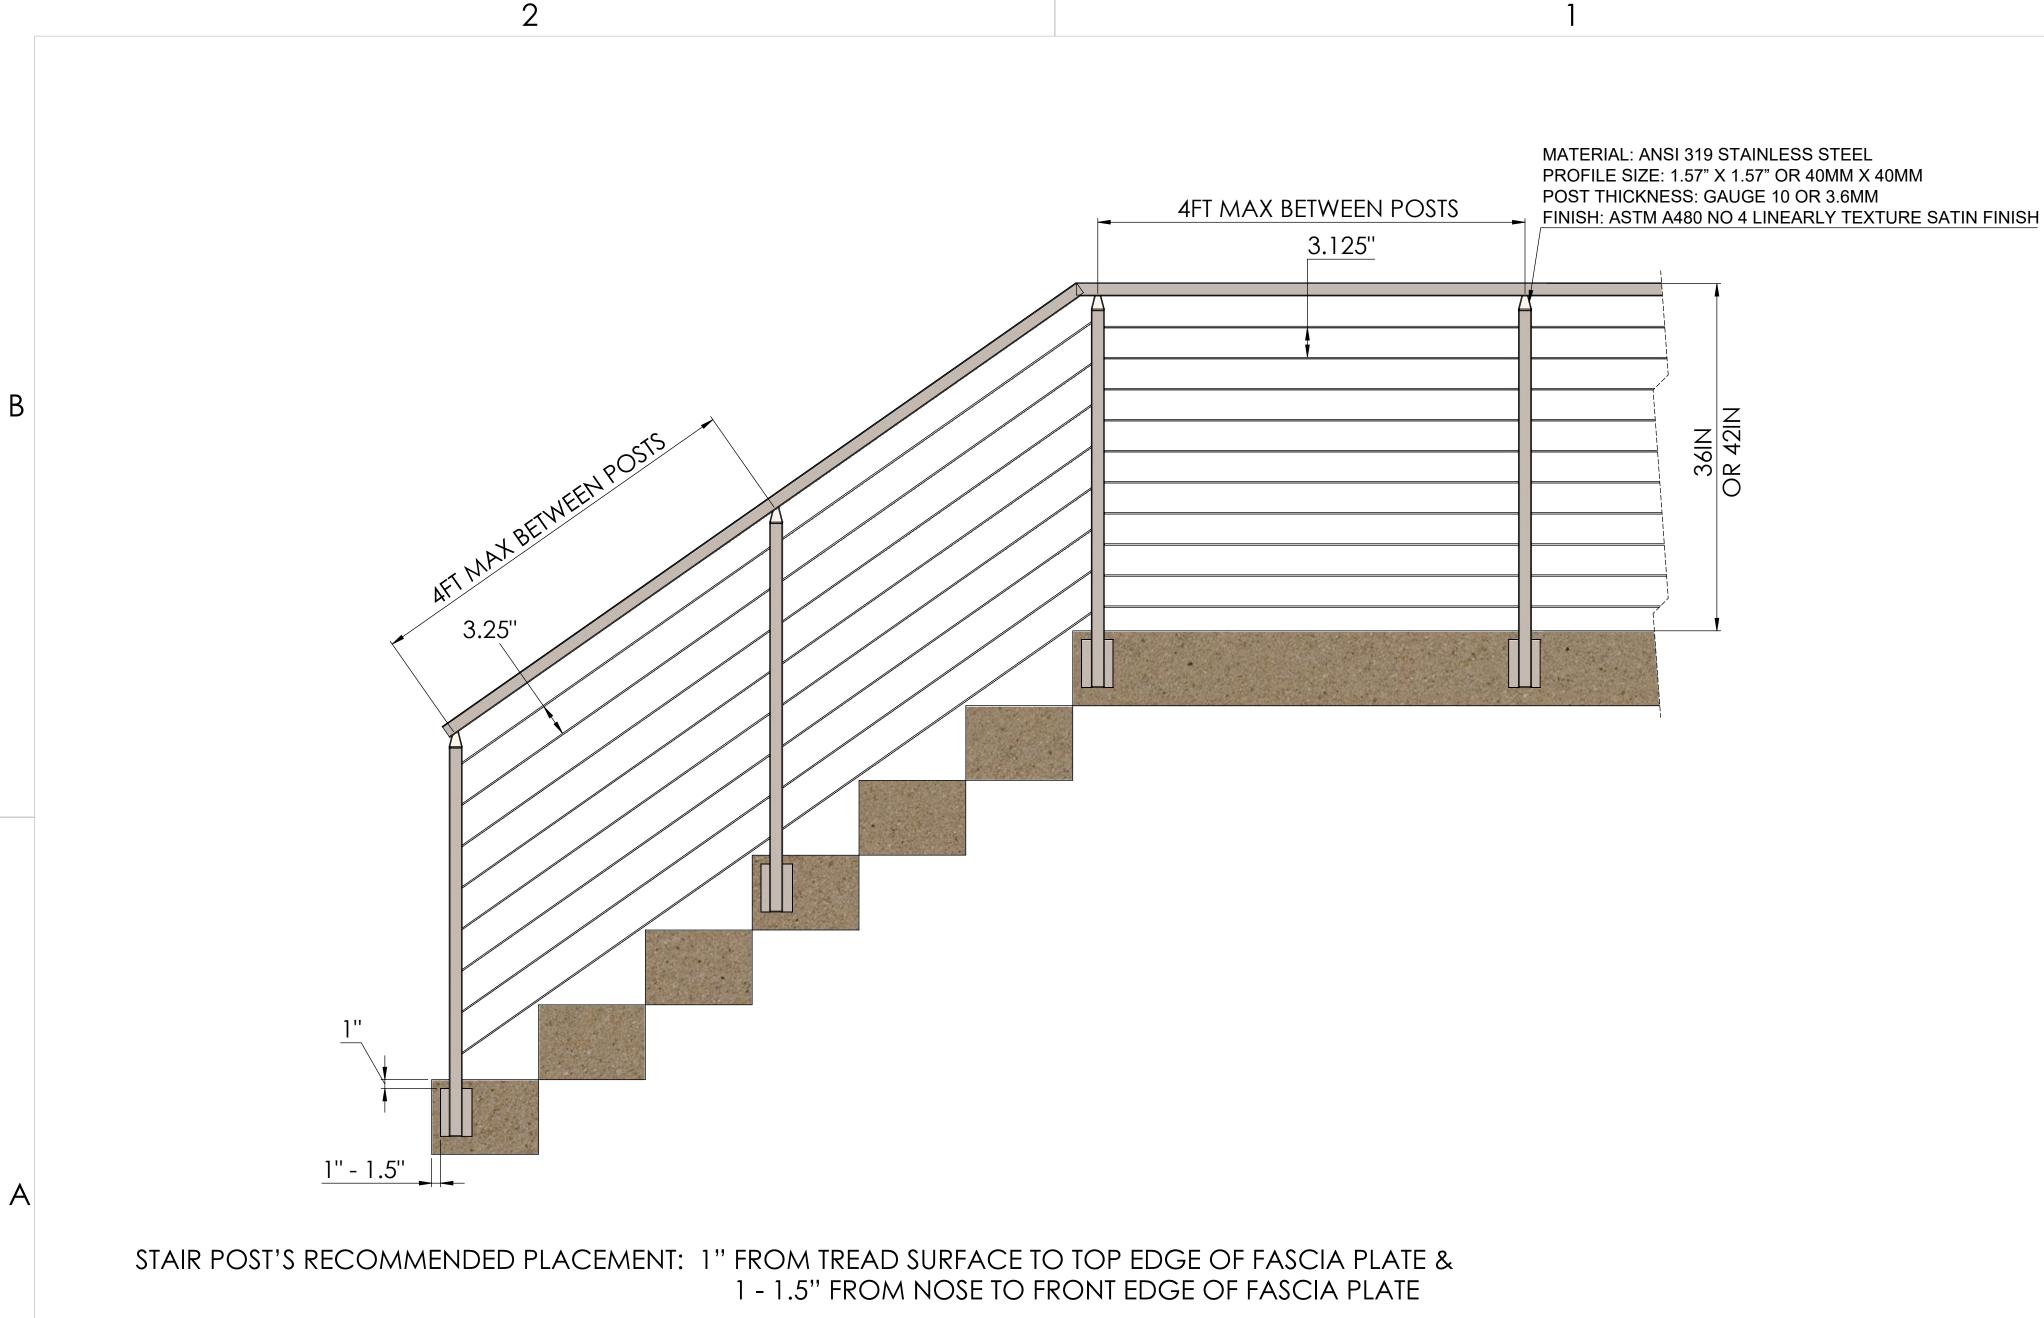

REVISION: 1.01

В

А

STAIR POST'S HEIGHT: ALL STAIR POSTS ARE CUSTOM MADE UPON REQUEST AND HEIGHT VARIES ON STAIR ANGLE

(j) Inline Design

ENGINEERING SPECIFICATIONS: CABLE RAILING SQUARE POST SIDE MOUNT

PROPRIETARY AND COPYRIGHT