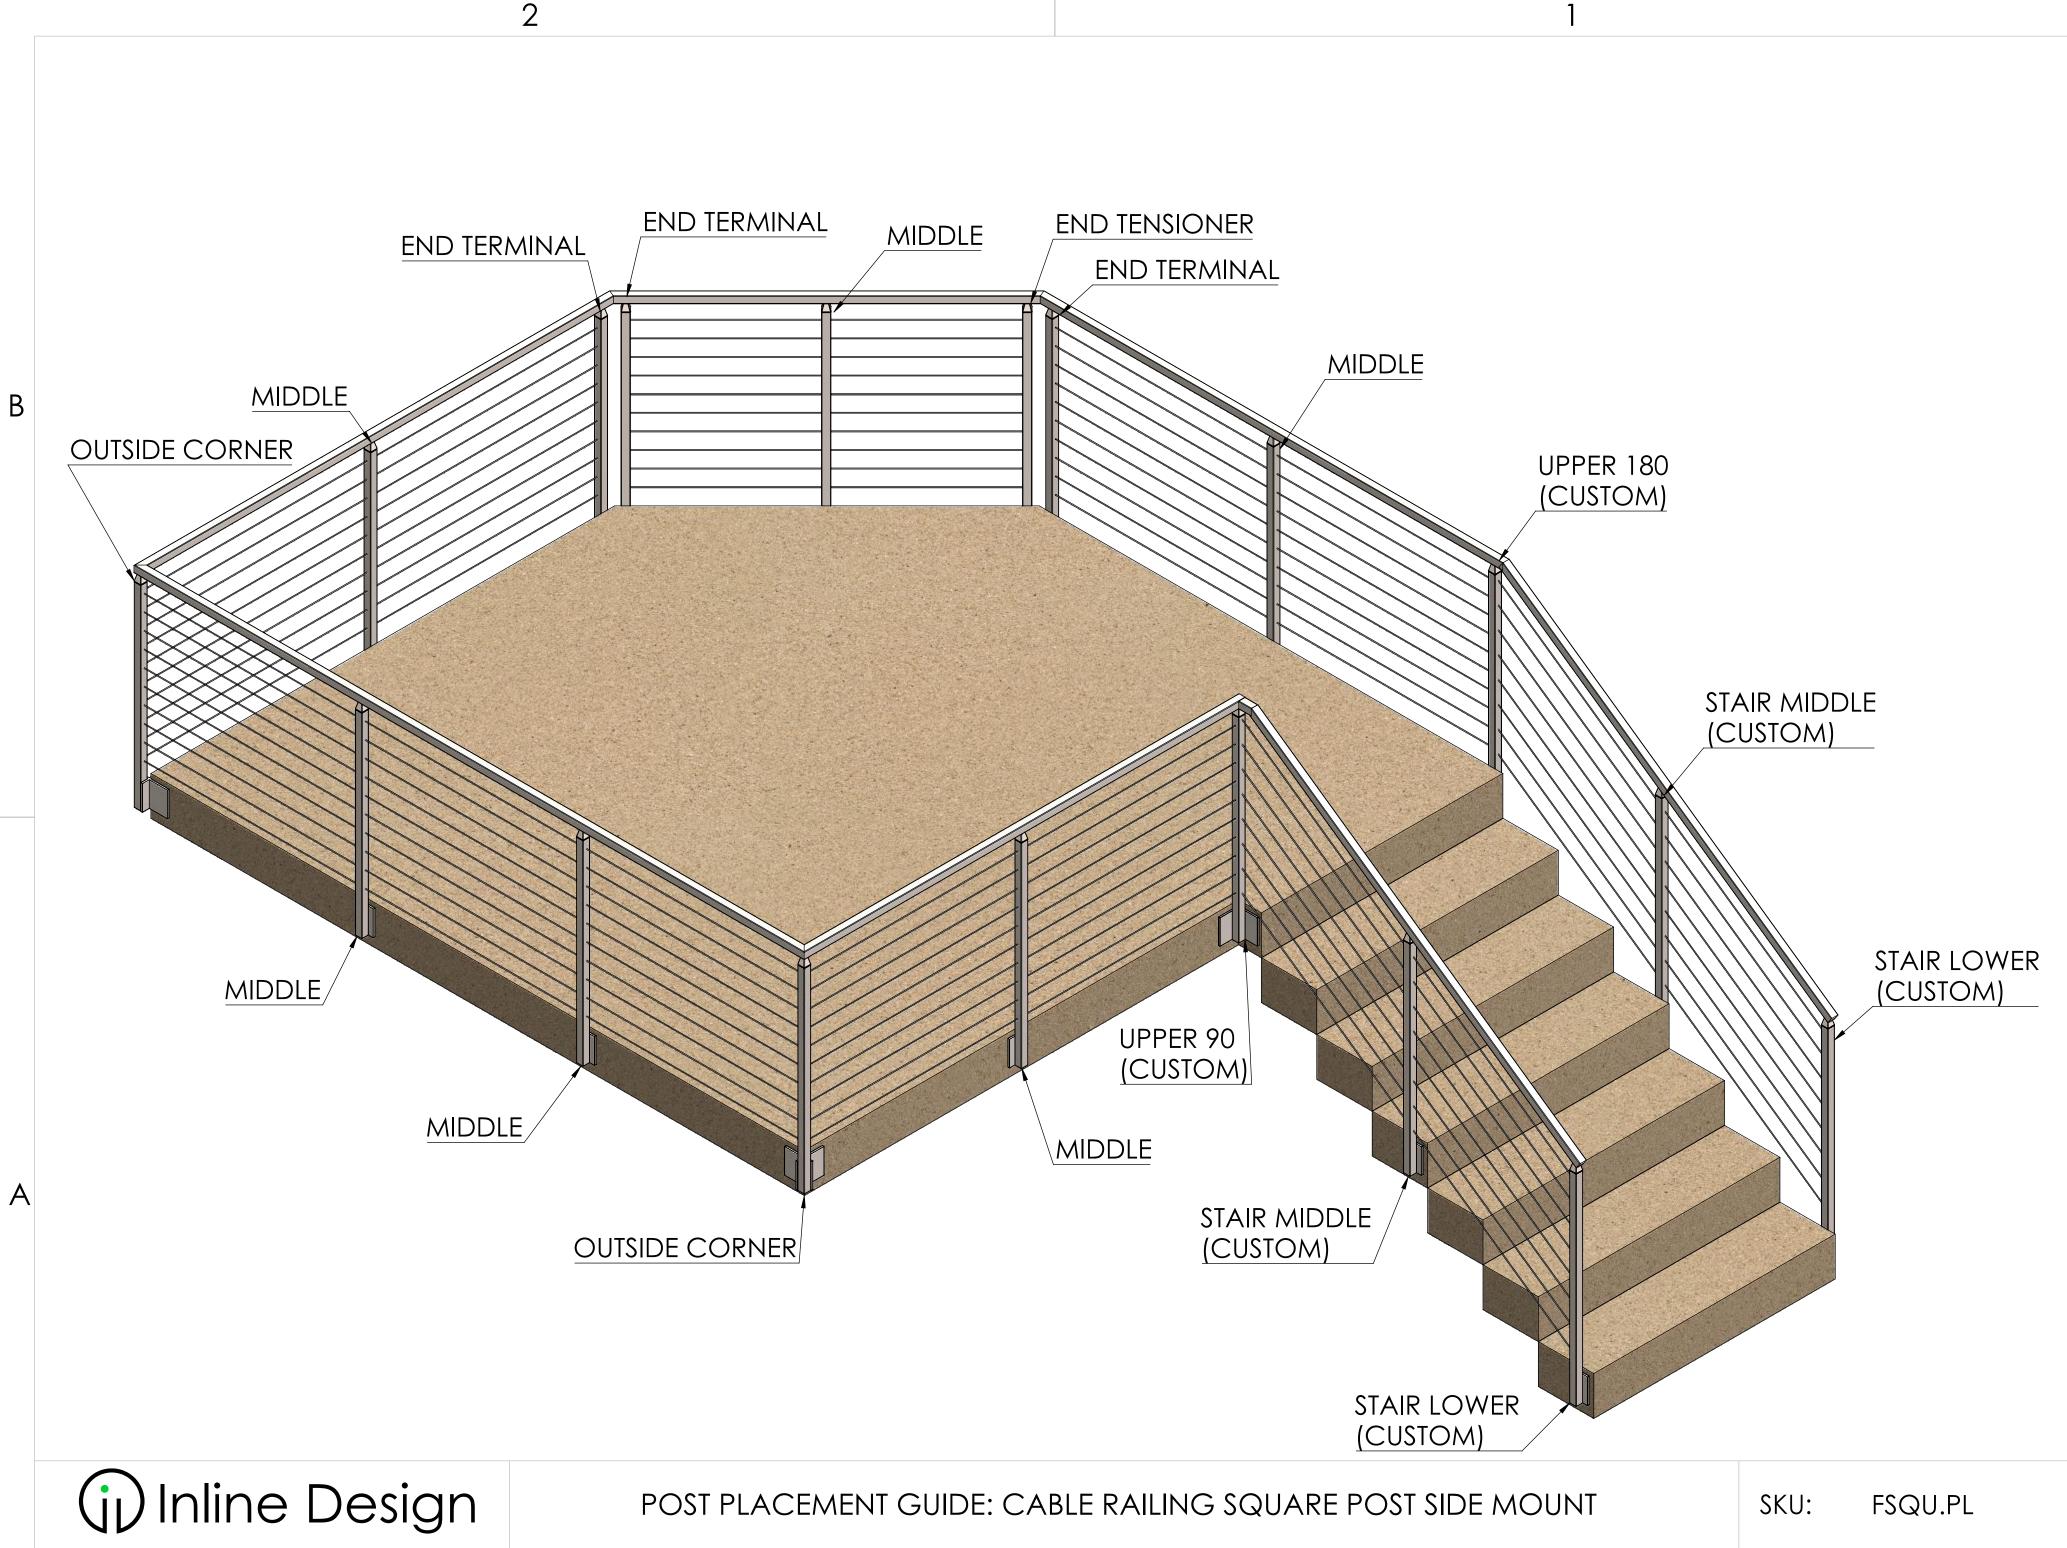

REVISION: 1.01

В

А

STAIR POST'S HEIGHT: ALL STAIR POSTS ARE CUSTOM MADE UPON REQUEST AND HEIGHT VARIES ON STAIR ANGLE

(j) Inline Design

ENGINEERING SPECIFICATIONS: CABLE RAILING SQUARE POST SIDE MOUNT

PROPRIETARY AND COPYRIGHT