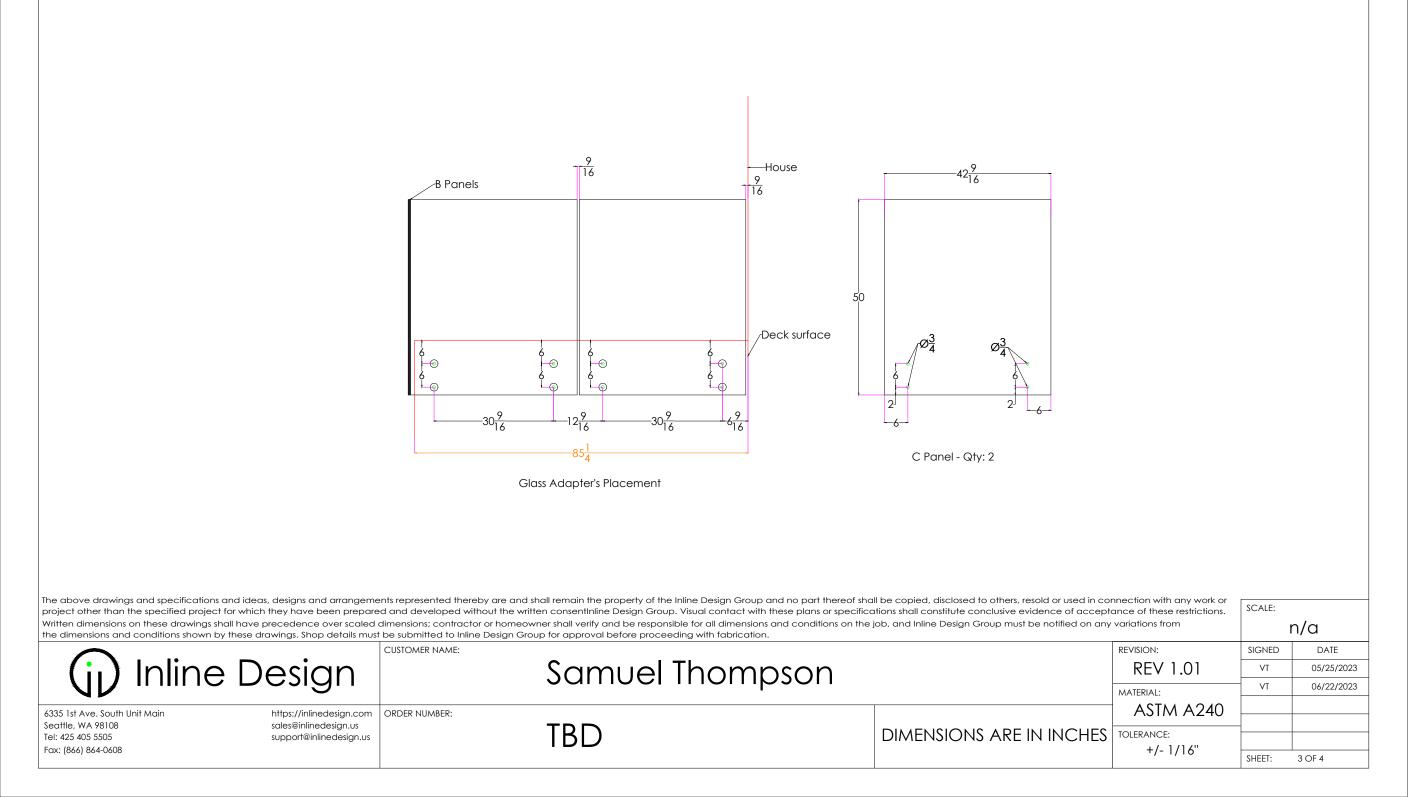

| Samoermompson   |     | MATERIAL:                | VT                      | 06/22/2023 |        |
| 6335 1st Ave. South Unit Main            | https://inlinedesign.com |                 |     |                          | ASTM A240               |            |        |
| Seattle, WA 98108                        | sales@inlinedesign.us    | ORDER NOMBER.   | трг |                          |                         | -          |        |
| Tel: 425 405 5505<br>Fax: (866) 864-0608 | support@inlinedesign.us  |                 | IBD | DIMENSIONS ARE IN INCHES | TOLERANCE:<br>+/- 1/16" |            |        |
|                                          |                          |                 |     |                          | T/- 1/10                | SHEET:     | 2 OF 4 |