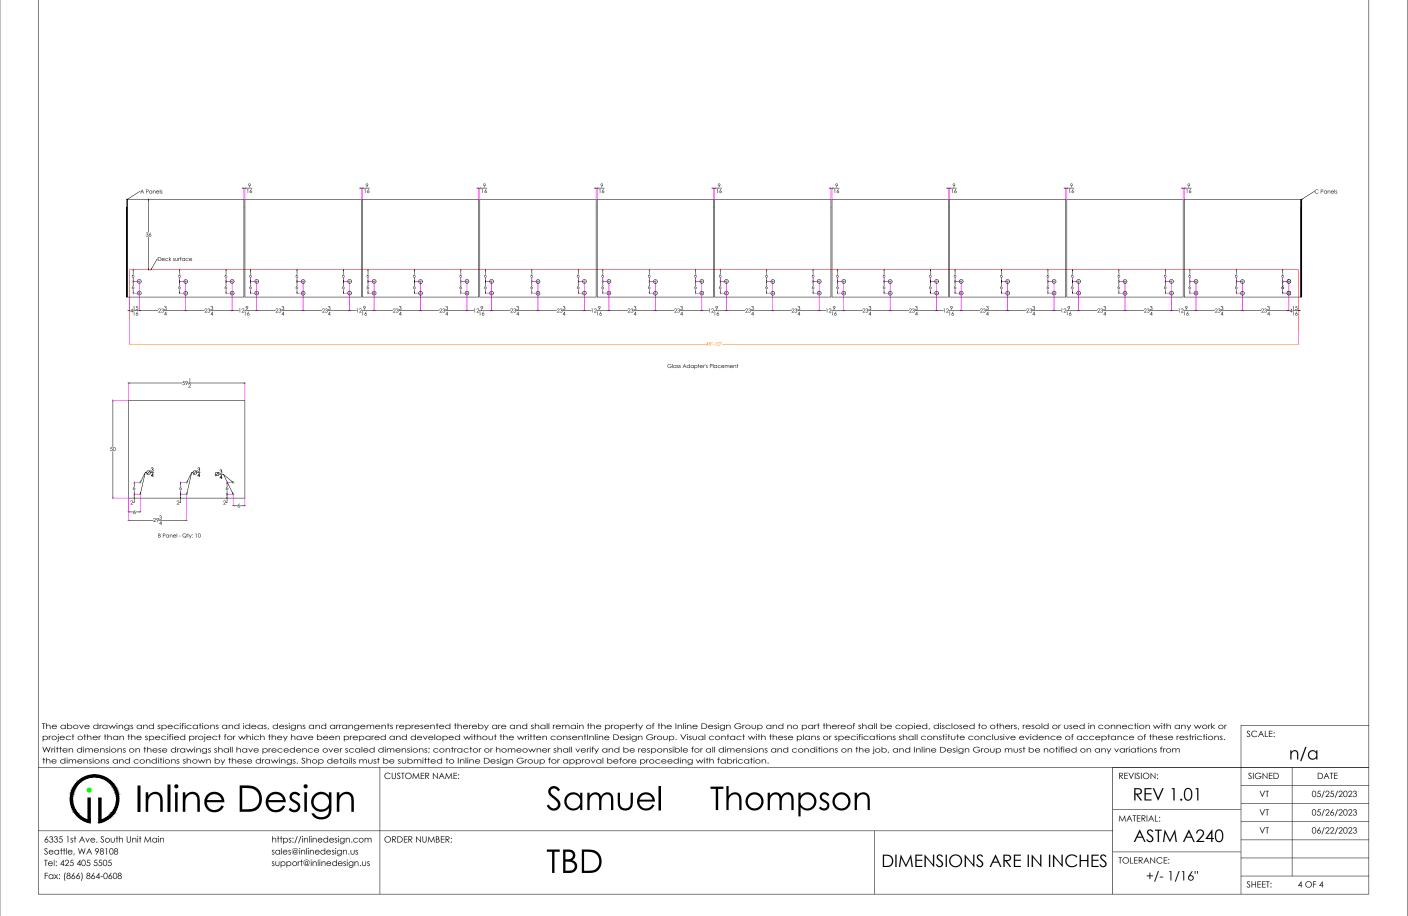

| Samoermompson   |     | MATERIAL:                | VT                      | 06/22/2023 |        |
| 6335 1st Ave. South Unit Main            | https://inlinedesign.com |                 |     |                          | ASTM A240               |            |        |
| Seattle, WA 98108                        | sales@inlinedesign.us    | ORDER NOMBER.   | трг |                          |                         | -          |        |
| Tel: 425 405 5505<br>Fax: (866) 864-0608 | support@inlinedesign.us  |                 | IBD | DIMENSIONS ARE IN INCHES | TOLERANCE:<br>+/- 1/16" |            |        |
|                                          |                          |                 |     |                          | T/- 1/10                | SHEET:     | 2 OF 4 |