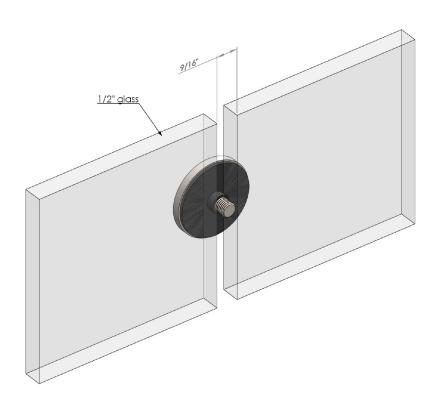

## Instructions

Step 1: Screw the M8 threaded rod in one plate, attach one rubber gasket through rod and place the plate between the panels

6335 1st Ave S Main Unit Seattle, WA 98108 425 405 5505 inlinedesign.com