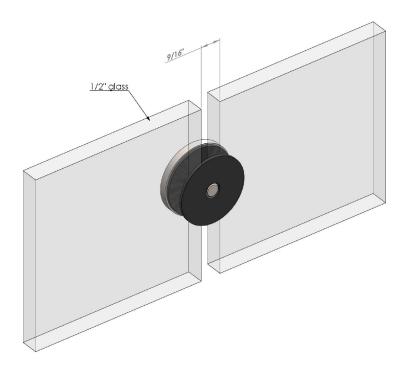

Step 2: Attach the other rubber gasket through threaded rod

Step 3: Loosely screw the other plate through the threaded rod by hand and insert the Allen wrench through the slot to finish tightening the plate