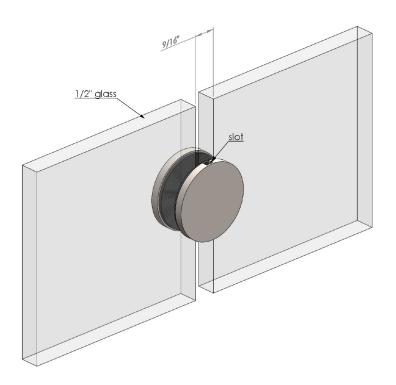

## Overview

These instructions will provide step-by-step installation guidelines for installing the Round Button Glass Panel Stabilizer, RGC.BTN.167.

## Instructions

Step 1: Screw the M8 threaded rod in one plate, attach one rubber gasket through rod and place the plate between the panels

6335 1st Ave S Main Unit Seattle, WA 98108 425 405 5505 inlinedesign.com

Step 2: Attach the other rubber gasket through threaded rod

Step 3: Loosely screw the other plate through the threaded rod by hand and insert the Allen wrench through the slot to finish tightening the plate