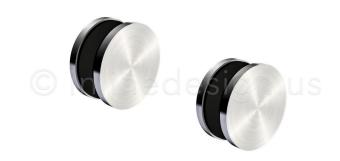

## Overview

These instructions will provide step-by-step installation guidelines for installing the Round Button Glass Panel Stabilizer, RGC.BTN.167.