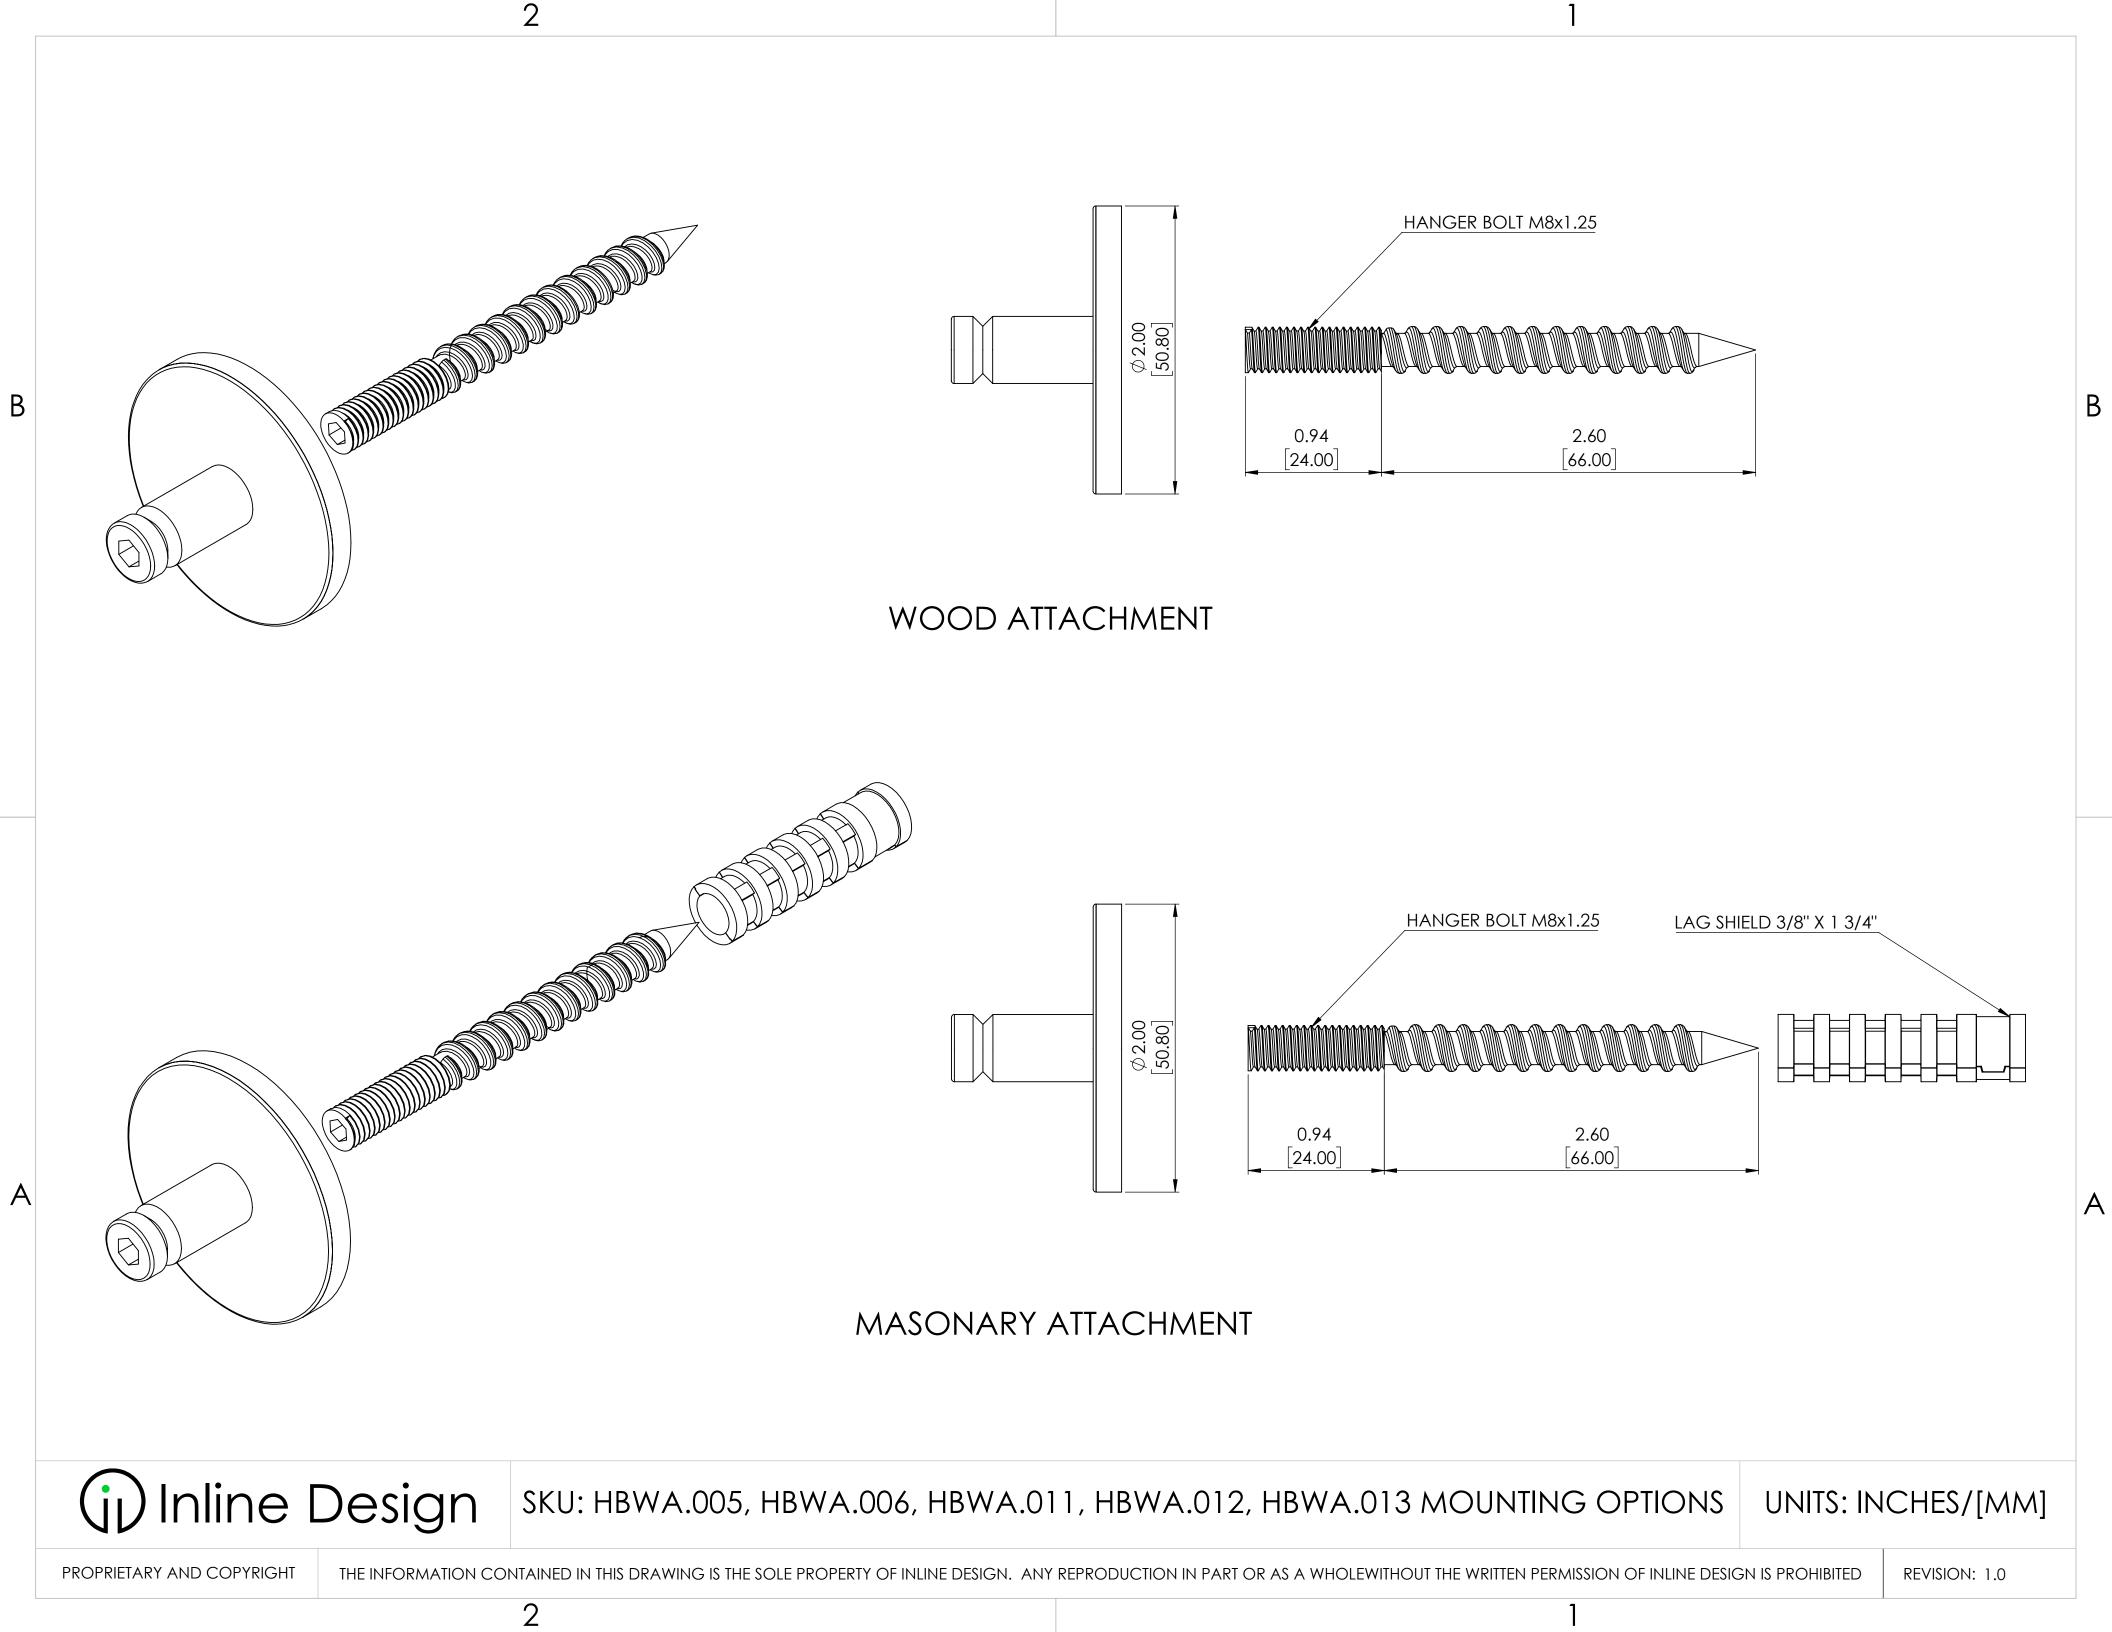

(i) Inline Design

SKU: HBWA.005, HBWA.006, HBWA.011, HBWA.012, HBWA.013 MOUNTING OPTIONS

UNITS: INCHES/[MM]

PROPRIETARY AND COPYRIGHT

THE INFORMATION CONTAINED IN THIS DRAWING IS THE SOLE PROPERTY OF INLINE DESIGN. ANY REPRODUCTION IN PART OR AS A WHOLEWITHOUT THE WRITTEN PERMISSION OF INLINE DESIGN IS PROHIBITED