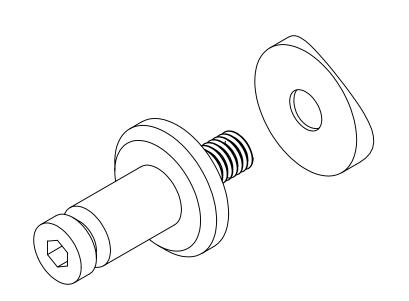

REVISION: 1.0

GLASS ATTACHMENT

STEEL ATTACHMENT

SKU: HBWA.005, HBWA.006, HBWA.011, HBWA.012, HBWA.013 MOUNTING OPTIONS

UNITS: INCHES/[MM]

PROPRIETARY AND COPYRIGHT

THE INFORMATION CONTAINED IN THIS DRAWING IS THE SOLE PROPERTY OF INLINE DESIGN. ANY REPRODUCTION IN PART OR AS A WHOLEWITHOUT THE WRITTEN PERMISSION OF INLINE DESIGN IS PROHIBITED