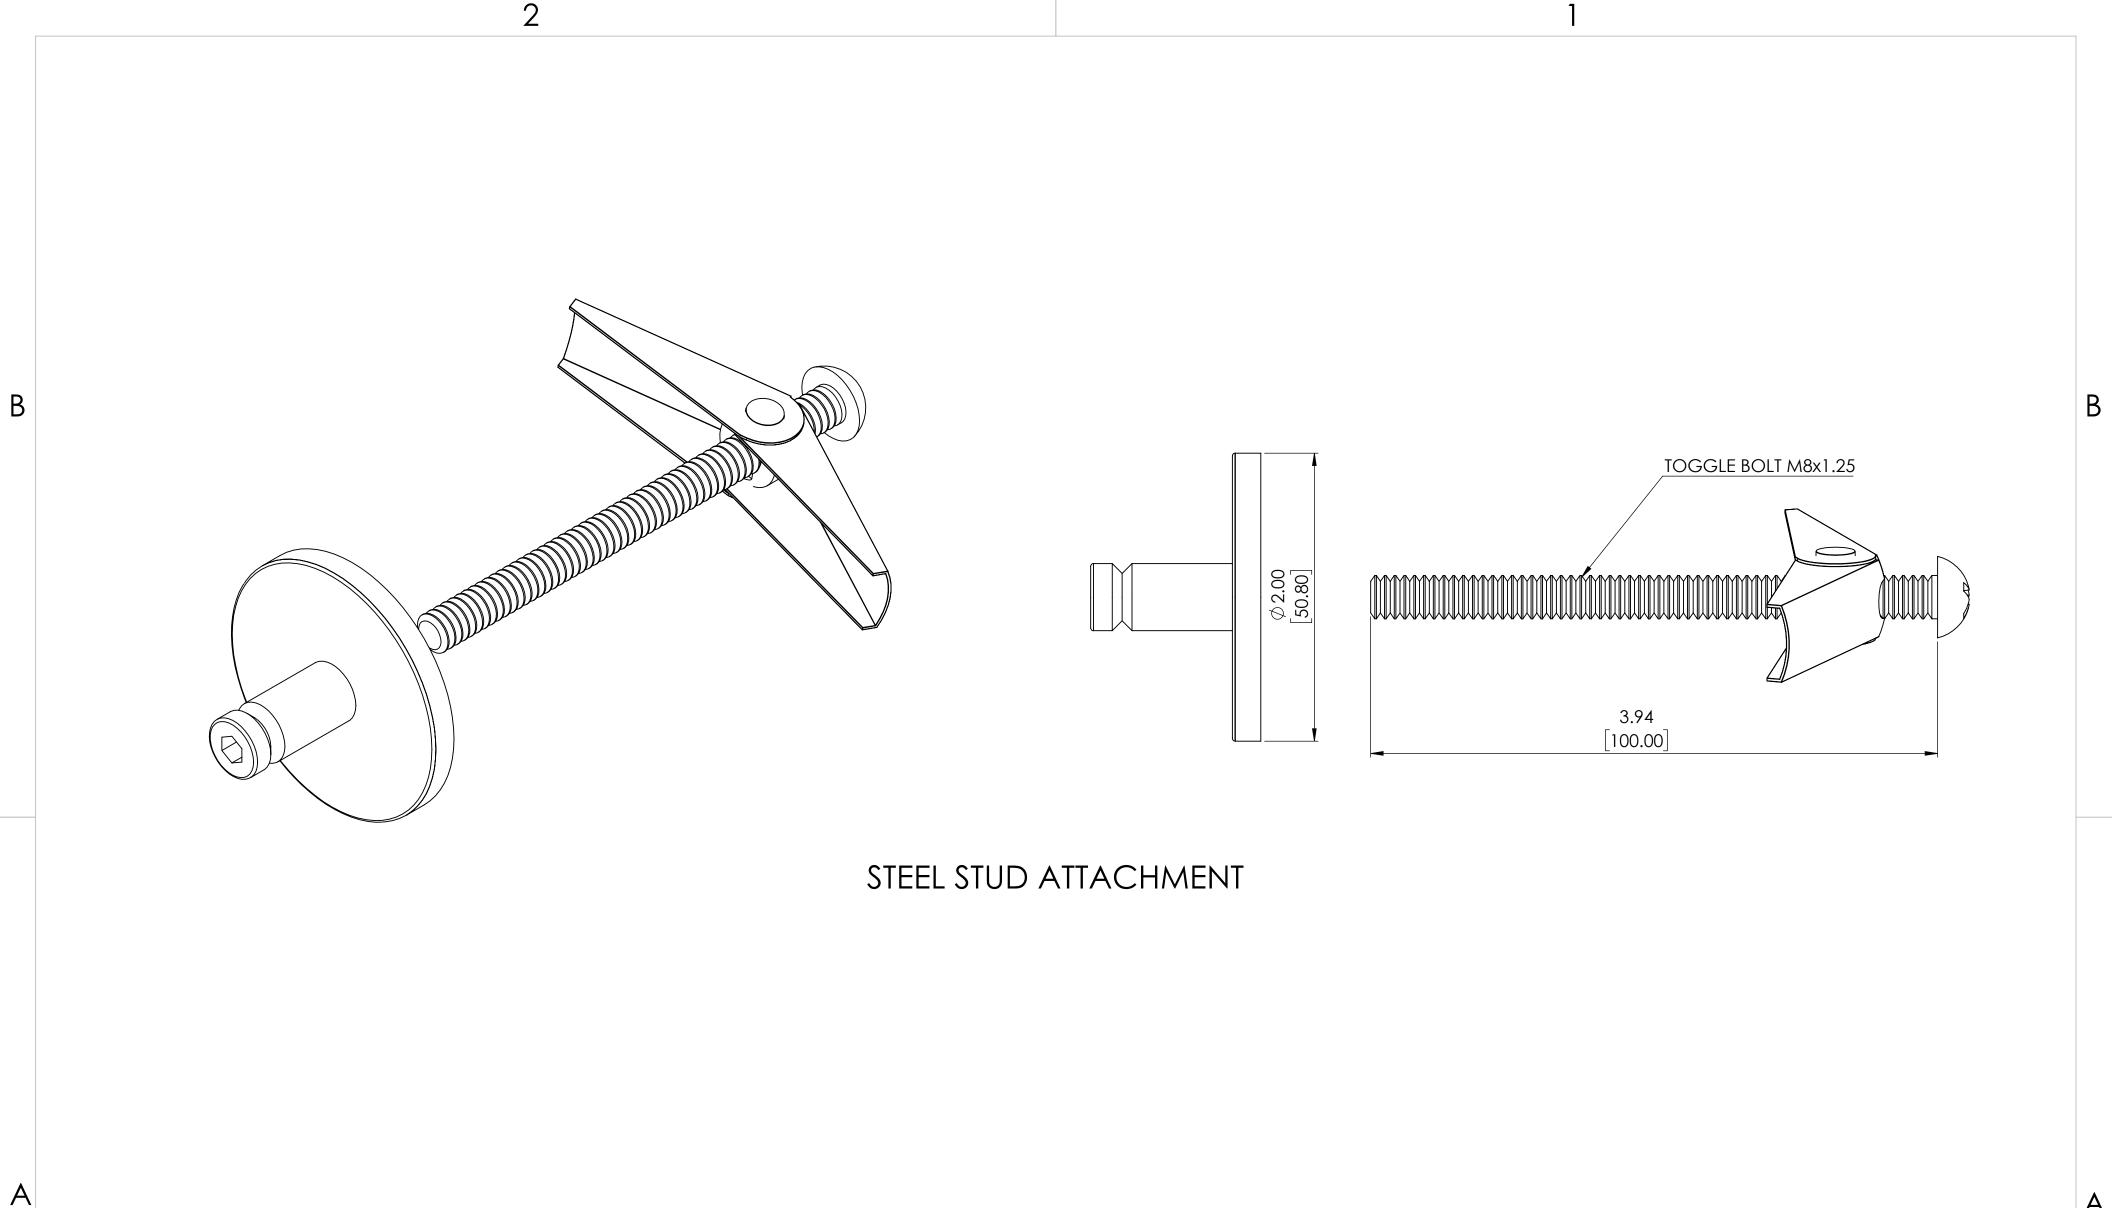

REVISION: 1.0

GLASS ATTACHMENT

STEEL ATTACHMENT

SKU: HBWA.005, HBWA.006, HBWA.011, HBWA.012, HBWA.013 MOUNTING OPTIONS

UNITS: INCHES/[MM]

PROPRIETARY AND COPYRIGHT

THE INFORMATION CONTAINED IN THIS DRAWING IS THE SOLE PROPERTY OF INLINE DESIGN. ANY REPRODUCTION IN PART OR AS A WHOLEWITHOUT THE WRITTEN PERMISSION OF INLINE DESIGN IS PROHIBITED