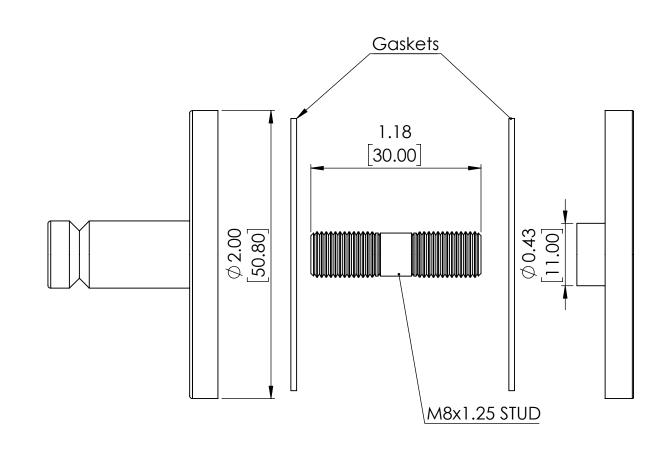

REVISION: 1.0

GLASS ATTACHMENT

STEEL ATTACHMENT

SKU: HBWA.005, HBWA.006, HBWA.011, HBWA.012, HBWA.013 MOUNTING OPTIONS

UNITS: INCHES/[MM]

PROPRIETARY AND COPYRIGHT

THE INFORMATION CONTAINED IN THIS DRAWING IS THE SOLE PROPERTY OF INLINE DESIGN. ANY REPRODUCTION IN PART OR AS A WHOLEWITHOUT THE WRITTEN PERMISSION OF INLINE DESIGN IS PROHIBITED