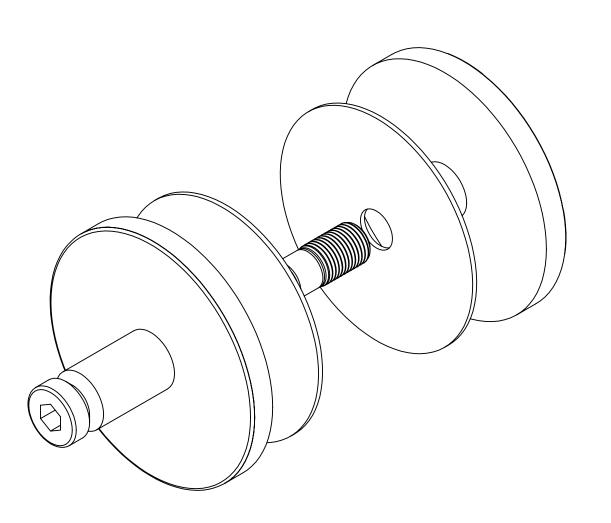

REVISION: 1.0

GLASS ATTACHMENT

STEEL ATTACHMENT

SKU: HBWA.005, HBWA.006, HBWA.011, HBWA.012, HBWA.013 MOUNTING OPTIONS

UNITS: INCHES/[MM]

PROPRIETARY AND COPYRIGHT

THE INFORMATION CONTAINED IN THIS DRAWING IS THE SOLE PROPERTY OF INLINE DESIGN. ANY REPRODUCTION IN PART OR AS A WHOLEWITHOUT THE WRITTEN PERMISSION OF INLINE DESIGN IS PROHIBITED