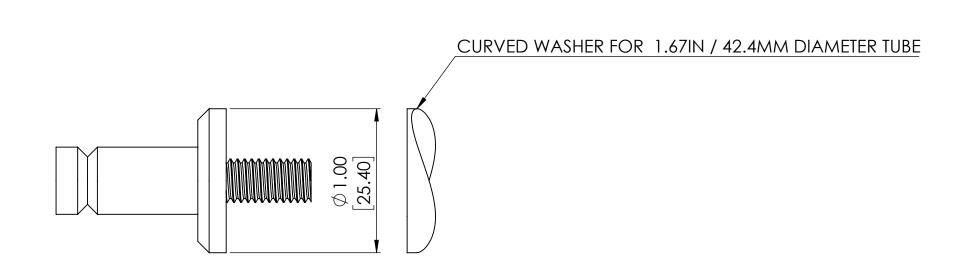

REVISION: 1.0

GLASS ATTACHMENT

STEEL ATTACHMENT

SKU: HBWA.005, HBWA.006, HBWA.011, HBWA.012, HBWA.013 MOUNTING OPTIONS

UNITS: INCHES/[MM]

PROPRIETARY AND COPYRIGHT

THE INFORMATION CONTAINED IN THIS DRAWING IS THE SOLE PROPERTY OF INLINE DESIGN. ANY REPRODUCTION IN PART OR AS A WHOLEWITHOUT THE WRITTEN PERMISSION OF INLINE DESIGN IS PROHIBITED