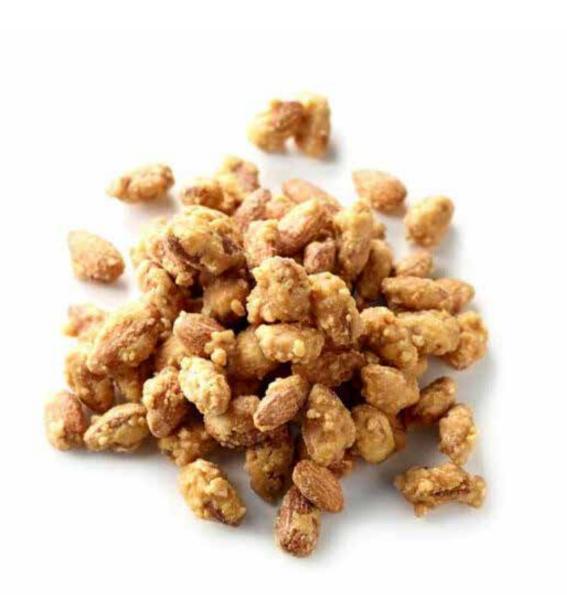

#### **Candied Nuts**

These adorable little jars of nuts come in either Honey Roasted Almond or Cinnamon Roasted Cashews. A great Christmas edition.

Minimum order 12 per flavour

Wholesale price \$7.50 RRP \$14 Best before 6 months