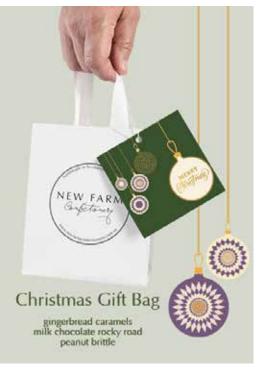

## Christmas Gift Bag

Christmas Gingerbread Caramels
Milk Chocolate Rocky Road
Peanut Brittle
Presented in a New Farm Confectionery
White Gift Bag
with limited edition Christmas Swing Tag

Minimum order six

Wholesale price \$25 RRP \$40 Best before as per individual products Gift Bags will be premade for your convenience