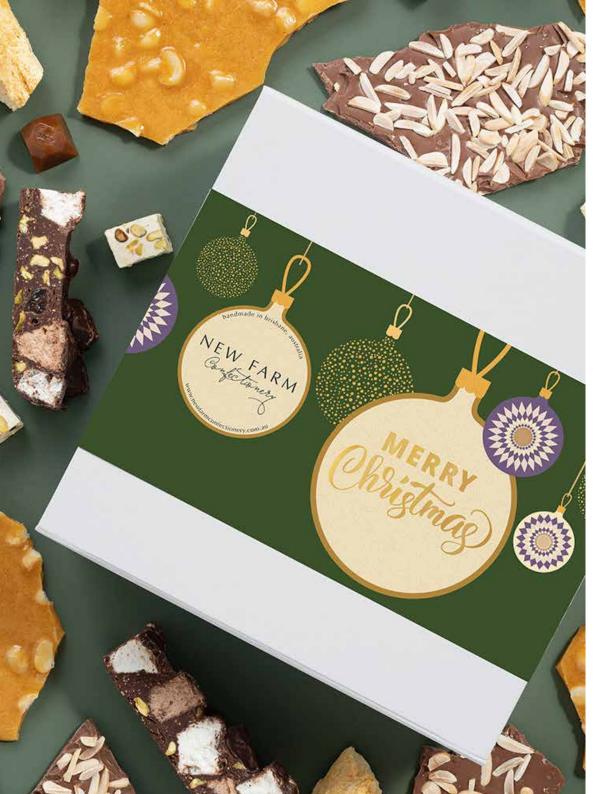

#### Christmas Gift Box

Christmas Gingerbread Caramels
Milk Chocolate Rocky Road
Milk Chocolate dipped Pretzels
Peanut Brittle
Rose + Pistachio Nougat
Presented in a white gift box
with limited edition Christmas box band

Minimum order six

Wholesale price \$37.50 RRP \$60 Best before as per individual products Gift Boxes will be premade for your convenience