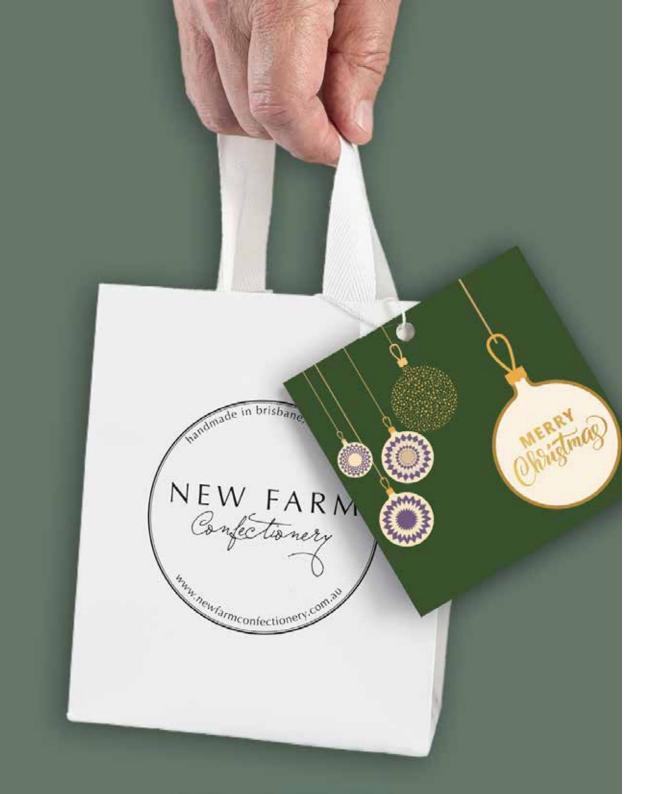

## Christmas Gift Bag

Christmas Gingerbread Caramels
Milk Chocolate Rocky Road
Peanut Brittle
Presented in a New Farm Confectionery
White Gift Bag
with limited edition Christmas Swing Tag

Minimum order six

Wholesale price \$25 RRP \$40 Best before as per individual products Gift Bags will be premade for your convenience