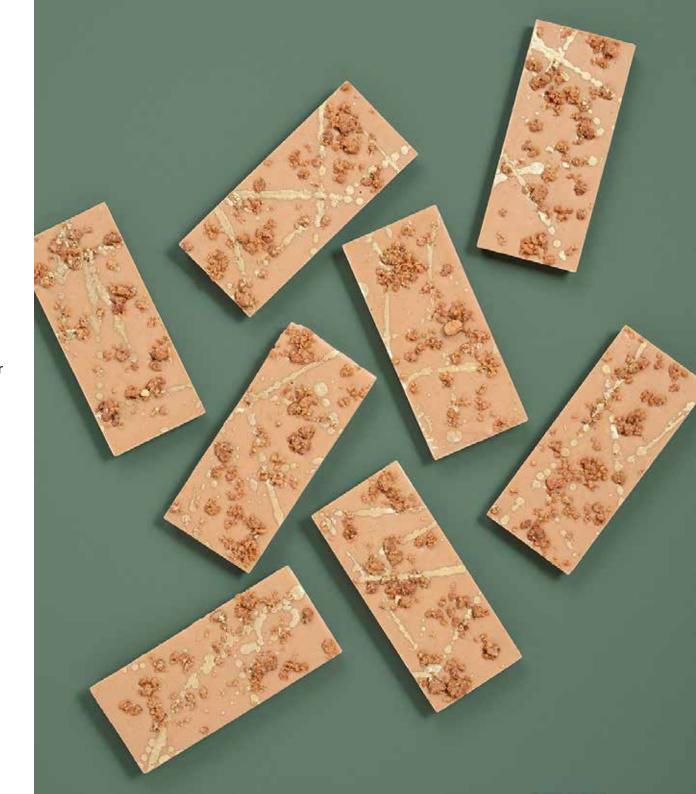

# Christmas Chocolate Bar

Handcrafted using Callebaut Gold Caramel Chocolate, it's a journey through velvety richness. We've added our special Gingerbread Crunch, infusing cozy gingerbread vibes into every bite.

Minimum order six

Wholesale price \$5.50 RRP \$10 Best before 6 months