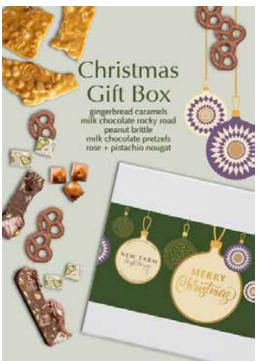

#### Christmas Gift Box

Christmas Gingerbread Caramels
Milk Chocolate Rocky Road
Milk Chocolate dipped Pretzels
Peanut Brittle
Rose + Pistachio Nougat
Presented in a white gift box
with limited edition Christmas box band

Minimum order six

Wholesale price \$37.50 RRP \$60 Best before as per individual products Gift Boxes will be premade for your convenience