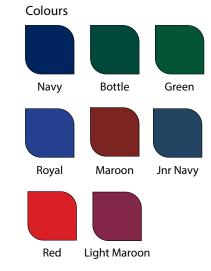

<sup>\*</sup> Not all colours available in every size..

Please check with your Spartan representative or head office.

| Sizes               |    |    |      |    |      |    |      |    |    |    |    |  |
|---------------------|----|----|------|----|------|----|------|----|----|----|----|--|
| SIZES (centimetres) | 2  | 4  | 6    | 8  | 10   | 12 | 14   | S  | М  | L  | XL |  |
| 1/2 Chest           | 38 | 40 | 42.5 | 45 | 47.5 | 50 | 52.5 | 55 | 58 | 60 | 62 |  |
| Length              | 38 | 42 | 46   | 50 | 54   | 58 | 62   | 65 | 67 | 69 | 71 |  |
|                     |    |    |      |    |      |    |      |    |    |    |    |  |