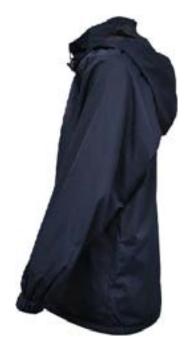

# Primary School Clothing Polar Fleece Lined Rain Jacket

## **HOTHAM** - Polar Fleece lined Rain Jacket

Code: RJKT01PEP

## Content

Outer - 100% Polyester

Inner - 100% Polyester -180gsm Polar Fleece

### **Features**

Water resistant

Polar fleece lining

Zip closure

Internal zip pocket

Two front zip pockets

Hood concealed in zipped collar

#### Colours

Navy

Green

| Sizes               |          |          |          |          |          |          |            |          |            |          |            |          |
|---------------------|----------|----------|----------|----------|----------|----------|------------|----------|------------|----------|------------|----------|
| SIZES (centimetres) | 4        | 6        | 8        | 10       | 12       | 14       | S          | М        | L          | XL       | 2XL        | 3XL      |
| 1/2 Chest<br>Length | 40<br>51 | 43<br>57 | 46<br>62 | 49<br>67 | 49<br>72 | 55<br>77 | 57.5<br>80 | 60<br>82 | 62.5<br>84 | 65<br>86 | 67.5<br>87 | 70<br>88 |