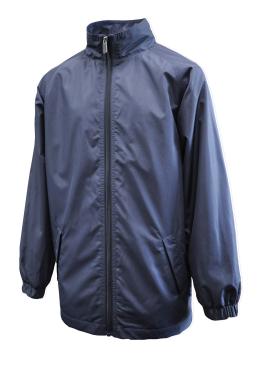

# Primary School Clothing Polar Fleece Lined Rain Jacket

## **HOTHAM** - Polar Fleece lined Rain Jacket

Code: RJKT01PEP

## Content

Outer - 100% Polyester

Inner - 100% Polyester -180gsm Polar Fleece

### **Features**

Water resistant

Polar fleece lining

Zip closure

Internal zip pocket

Two front zip pockets

Hood concealed in zipped collar

#### Colours

Navy

Green

| Sizes               |          |          |          |          |          |          |            |          |            |          |            |          |
|---------------------|----------|----------|----------|----------|----------|----------|------------|----------|------------|----------|------------|----------|
| SIZES (centimetres) | 4        | 6        | 8        | 10       | 12       | 14       | S          | М        | L          | XL       | 2XL        | 3XL      |
| 1/2 Chest<br>Length | 40<br>51 | 43<br>57 | 46<br>62 | 49<br>67 | 49<br>72 | 55<br>77 | 57.5<br>80 | 60<br>82 | 62.5<br>84 | 65<br>86 | 67.5<br>87 | 70<br>88 |