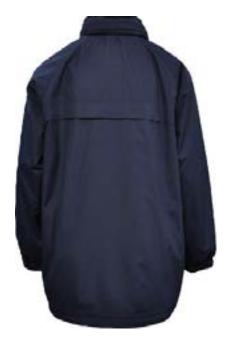

# Primary School Clothing Polar Fleece Lined Rain Jacket

## **HOTHAM** - Polar Fleece lined Rain Jacket

Code: RJKT01PEP

## Content

Outer - 100% Polyester

Inner - 100% Polyester -180gsm Polar Fleece

### **Features**

Water resistant

Polar fleece lining

Zip closure

Internal zip pocket

Two front zip pockets

Hood concealed in zipped collar

#### Colours

Navy

Green

| Sizes               |          |          |          |          |          |          |            |          |            |          |            |          |
|---------------------|----------|----------|----------|----------|----------|----------|------------|----------|------------|----------|------------|----------|
| SIZES (centimetres) | 4        | 6        | 8        | 10       | 12       | 14       | S          | М        | L          | XL       | 2XL        | 3XL      |
| 1/2 Chest<br>Length | 40<br>51 | 43<br>57 | 46<br>62 | 49<br>67 | 49<br>72 | 55<br>77 | 57.5<br>80 | 60<br>82 | 62.5<br>84 | 65<br>86 | 67.5<br>87 | 70<br>88 |