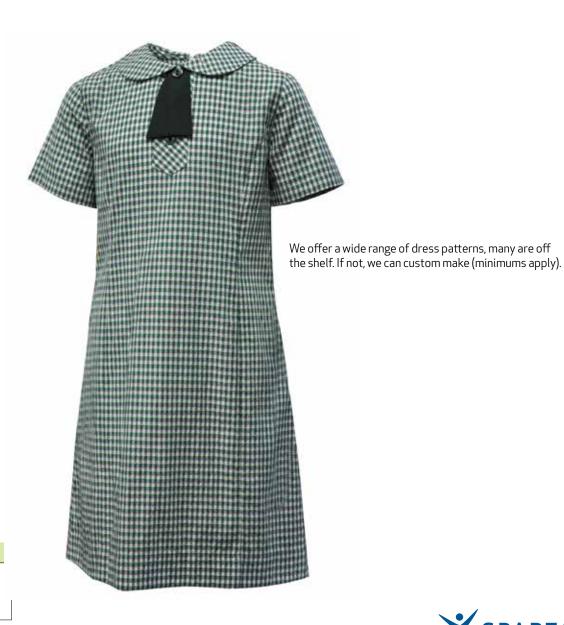

## Primary School Clothing Peter Pan Collar Summer Dress

#### TARA Peter Pan Collar Dress

Code: DRS06TC0

#### Content

120gsm Gingham fabric - 65% Polyester 35% Cotton

#### **Features**

Pre-shrunk fabric Zipped side seam pocket Reinforced stitching Spare button May be tumble dried - warm FREE Scrunchie