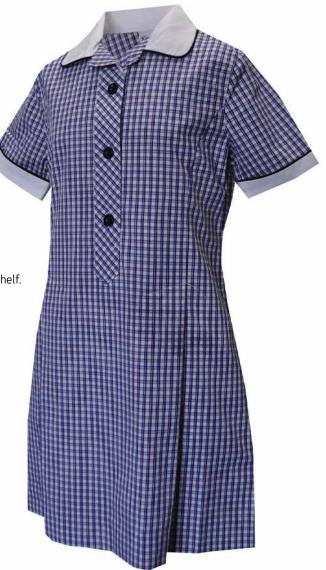

# Primary School Clothing Princess Line Box Pleat Summer Dress

# **CLARE** Princess Line Box Pleat Dress

Code: DRS05TC0

#### **Features**

Pre-shrunk fabric

Box Pleat Design

Zipped side seam pocket

Reinforced stitching

Sleeve cuff detailing

Button front opening

Spare button