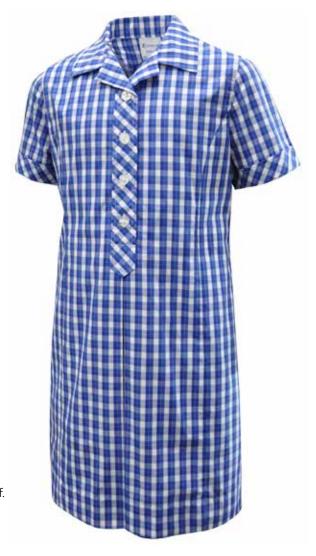

# Primary School Clothing Princess Line Pleated Summer Dress

## **SARINA** Princess Line Summer Dress

#### **Features**

Pre-shrunk fabric

Inverted pleats front and rear

Zipped side seam pocket

Reinforced stitching

Sleeve cuff detailing

Button front opening

Spare button