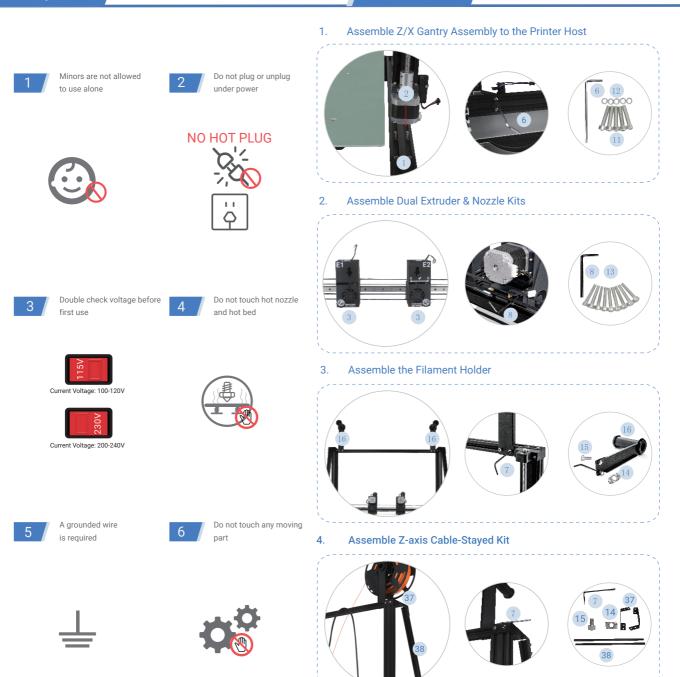

# TL-D6 IDEX 3D Printer Manual



This manual is for reference only. The structure and parts list of the TENLOG 3D printer are subject to the actual product in the carton, and subject to change without notice.







Finish

6. Enable Filament Runout Detection











÷

#### Click on Tool button, you can get:

Semi-automatic Leveling Preheat PLA ABS Filaments Reload Printing from any Height etc.

Cooling Leveling Temp







Power off

Back



Click on Dual Material button, you can switch the print mode:



🚌 Dual Material 🕕 Duplication 🙀 Mirror



### Click on Setting button, you can configure the printer:



X Y Z E Steps : The values of Steps per millimeter of each axis X2 Y2 Z2 : Nozzle Offset of Nozzle 2 Relative to Nozzle 1 Fan2 Temp : Set the startup temperature of Nozzle Cooling Fan Fan2 Speed : Speed of Nozzle Cooling Fan







## 2 How to Set Nozzle Offset



### 3 How to Use