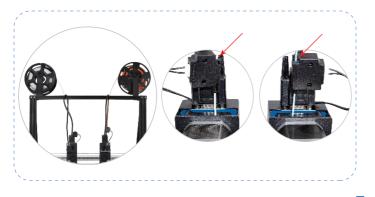

# TL-D6 IDEX 3D Printer Manual



This manual is for reference only. The structure and parts list of the TENLOG 3D printer are subject to the actual product in the carton, and subject to change without notice.







Finish

6. Enable Filament Runout Detection











÷

#### Click on Tool button, you can get:

Semi-automatic Leveling Preheat PLA ABS Filaments Reload Printing from any Height etc.

Cooling Leveling Temp







Power off

Back



Click on Dual Material button, you can switch the print mode:



🚌 Dual Material 🕕 Duplication 🙀 Mirror



### Click on Setting button, you can configure the printer:



X Y Z E Steps : The values of Steps per millimeter of each axis X2 Y2 Z2 : Nozzle Offset of Nozzle 2 Relative to Nozzle 1 Fan2 Temp : Set the startup temperature of Nozzle Cooling Fan Fan2 Speed : Speed of Nozzle Cooling Fan







## 2 How to Set Nozzle Offset



### 3 How to Use