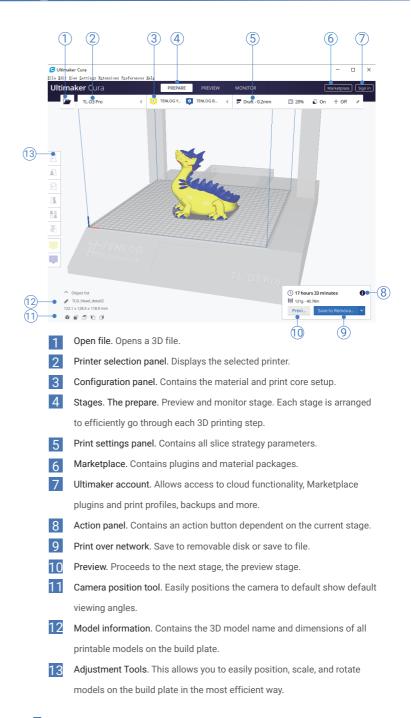

NLOG 3D printer are subject to the actual product in the carton, and subject to change without notice.







Finish

6. Enable Filament Runout Detection











÷

#### Click on Tool button, you can get:

Semi-automatic Leveling Preheat PLA ABS Filaments Reload Printing from any Height etc.

Cooling Leveling Temp







Power off

Back



Click on Dual Material button, you can switch the print mode:



🚌 Dual Material 🕕 Duplication 🙀 Mirror



### Click on Setting button, you can configure the printer:



X Y Z E Steps : The values of Steps per millimeter of each axis X2 Y2 Z2 : Nozzle Offset of Nozzle 2 Relative to Nozzle 1 Fan2 Temp : Set the startup temperature of Nozzle Cooling Fan Fan2 Speed : Speed of Nozzle Cooling Fan







## 2 How to Set Nozzle Offset



### 3 How to Use