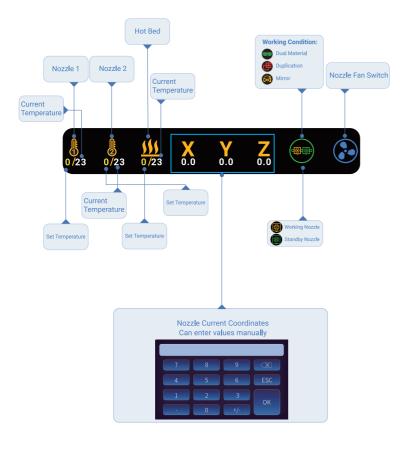

### Click on Setting button, you can configure the printer:

X Y Z E Steps : The values of Steps per millimeter of each axis X2 Y2 Z2 : Nozzle Offset of Nozzle 2 Relative to Nozzle 1 Fan2 Temp : Set the startup temperature of Nozzle Cooling Fan Fan2 Speed : Speed of Nozzle Cooling Fan