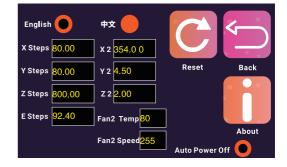

### Click on Setting button, you can configure the printer:

X Y Z E Steps : The values of Steps per millimeter of each axis X2 Y2 Z2 : Nozzle Offset of Nozzle 2 Relative to Nozzle 1 Fan2 Temp : Set the startup temperature of Nozzle Cooling Fan Fan2 Speed : Speed of Nozzle Cooling Fan