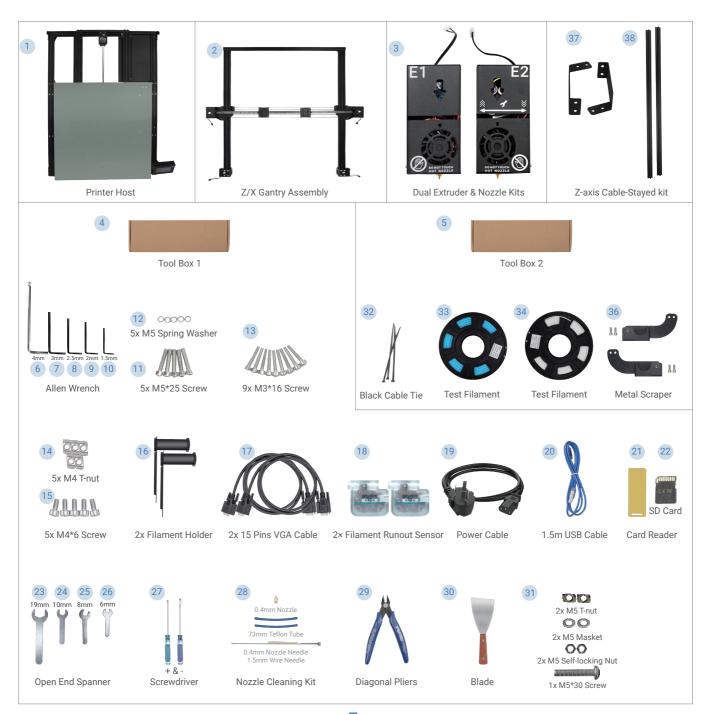

# TL-D6 IDEX 3D Printer Manual



This manual is for reference only. The structure and parts list of the TENLOG 3D printer are subject to the actual product in the carton, and subject to change without notice.







Finish

6. Enable Filament Runout Detection











÷

#### Click on Tool button, you can get:

Semi-automatic Leveling Preheat PLA ABS Filaments Reload Printing from any Height etc.

Cooling Leveling Temp







Power off

Back



Click on Dual Material button, you can switch the print mode:



🚌 Dual Material 🕕 Duplication 🙀 Mirror



### Click on Setting button, you can configure the printer:



X Y Z E Steps : The values of Steps per millimeter of each axis X2 Y2 Z2 : Nozzle Offset of Nozzle 2 Relative to Nozzle 1 Fan2 Temp : Set the startup temperature of Nozzle Cooling Fan Fan2 Speed : Speed of Nozzle Cooling Fan







## 2 How to Set Nozzle Offset



### 3 How to Use