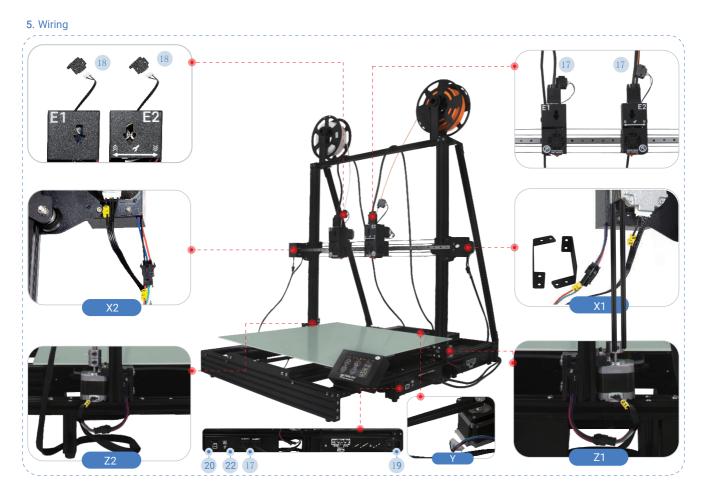

# TL-D6 IDEX 3D Printer Manual



This manual is for reference only. The structure and parts list of the TENLOG 3D printer are subject to the actual product in the carton, and subject to change without notice.







Finish

6. Enable Filament Runout Detection











÷

#### Click on Tool button, you can get:

Semi-automatic Leveling Preheat PLA ABS Filaments Reload Printing from any Height etc.

Cooling Leveling Temp







Power off

Back



Click on Dual Material button, you can switch the print mode:



🚌 Dual Material 🕕 Duplication 🙀 Mirror



### Click on Setting button, you can configure the printer:



X Y Z E Steps : The values of Steps per millimeter of each axis X2 Y2 Z2 : Nozzle Offset of Nozzle 2 Relative to Nozzle 1 Fan2 Temp : Set the startup temperature of Nozzle Cooling Fan Fan2 Speed : Speed of Nozzle Cooling Fan







## 2 How to Set Nozzle Offset



### 3 How to Use