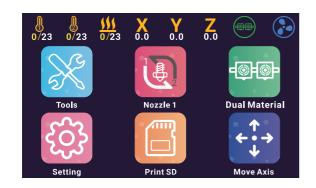

#### Click on Tool button, you can get:

Semi-automatic Leveling Preheat PLA ABS Filaments Reload Printing from any Height etc.

Cooling Leveling Temp

Power off

Back

Click on Dual Material button, you can switch the print mode:

🚌 Dual Material 🕕 Duplication 🙀 Mirror

### Click on Setting button, you can configure the printer:

X Y Z E Steps : The values of Steps per millimeter of each axis X2 Y2 Z2 : Nozzle Offset of Nozzle 2 Relative to Nozzle 1 Fan2 Temp : Set the startup temperature of Nozzle Cooling Fan Fan2 Speed : Speed of Nozzle Cooling Fan