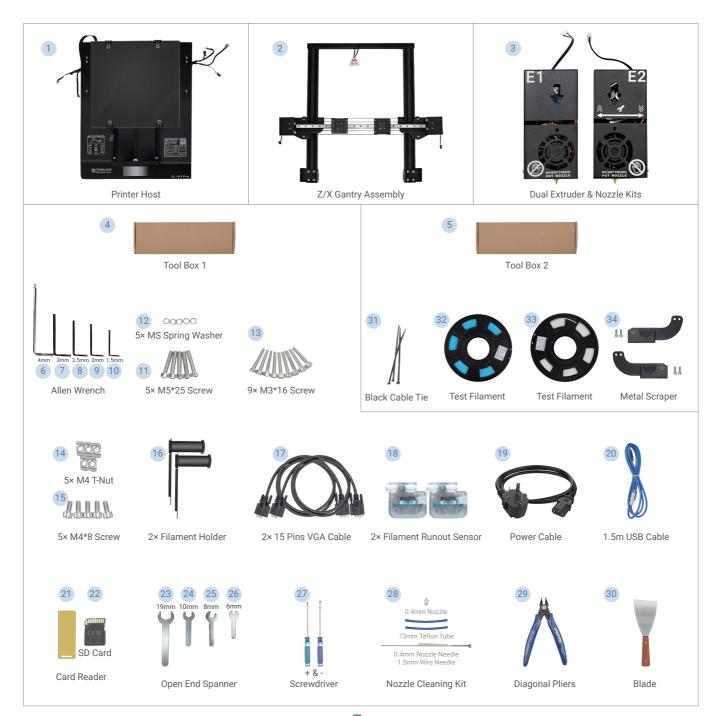

## TL-D3 Pro & Hands 2 IDEX 3D Printer Manual





This manual is for reference only. The structure and parts list of the TENLOG 3D printer are subject to the actual product in the carton, and subject to change without notice.













Click on Tool button, you can get: Semi-automatic Leveling Preheat PLA ABS Filaments Reload Printing from any Height etc.



Print from any Z



Reload

Click on Dual Material button, you can switch the print mode:

Release



Dual Material Duplication Mirror

Nozzle 1



Click on Setting button, you can configure the printer:



X Y Z E Steps : The values of Steps per millimeter of each axis X2 Y2 Z2 : Nozzle Offset of Nozzle 2 Relative to Nozzle 1 Fan2 Temp : Set the startup temperature of Nozzle Cooling Fan Fan2 Speed : Speed of Nozzle Cooling Fan