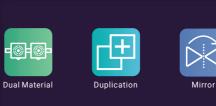

Click on Tool button, you can get: Semi-automatic Leveling Preheat PLA ABS Filaments Reload Printing from any Height etc.

Print from any Z

Reload

Click on Dual Material button, you can switch the print mode:

Release

Dual Material Duplication Mirror

Nozzle 1

Click on Setting button, you can configure the printer:

X Y Z E Steps : The values of Steps per millimeter of each axis X2 Y2 Z2 : Nozzle Offset of Nozzle 2 Relative to Nozzle 1 Fan2 Temp : Set the startup temperature of Nozzle Cooling Fan Fan2 Speed : Speed of Nozzle Cooling Fan