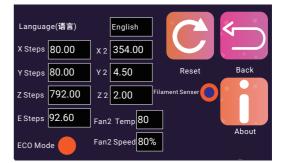

Release

Dual Material Duplication Mirror

Nozzle 1

Click on Setting button, you can configure the printer:

X Y Z E Steps : The values of Steps per millimeter of each axis X2 Y2 Z2 : Nozzle Offset of Nozzle 2 Relative to Nozzle 1 Fan2 Temp : Set the startup temperature of Nozzle Cooling Fan Fan2 Speed : Speed of Nozzle Cooling Fan