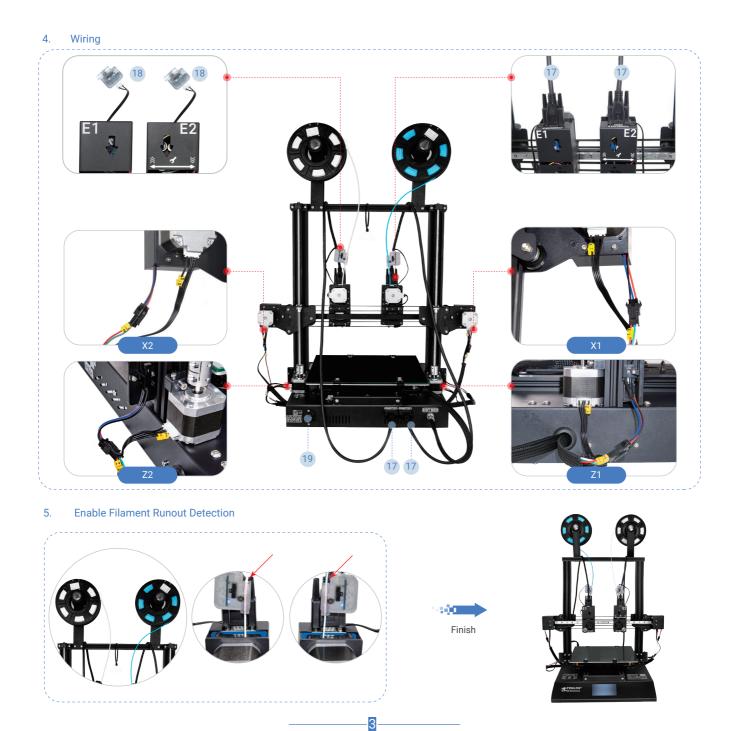

## TL-D3 Pro & Hands 2 IDEX 3D Printer Manual





This manual is for reference only. The structure and parts list of the TENLOG 3D printer are subject to the actual product in the carton, and subject to change without notice.













Click on Tool button, you can get: Semi-automatic Leveling Preheat PLA ABS Filaments Reload Printing from any Height etc.



Print from any Z



Reload

Click on Dual Material button, you can switch the print mode:

Release



Dual Material Duplication Mirror

Nozzle 1



Click on Setting button, you can configure the printer:



X Y Z E Steps : The values of Steps per millimeter of each axis X2 Y2 Z2 : Nozzle Offset of Nozzle 2 Relative to Nozzle 1 Fan2 Temp : Set the startup temperature of Nozzle Cooling Fan Fan2 Speed : Speed of Nozzle Cooling Fan