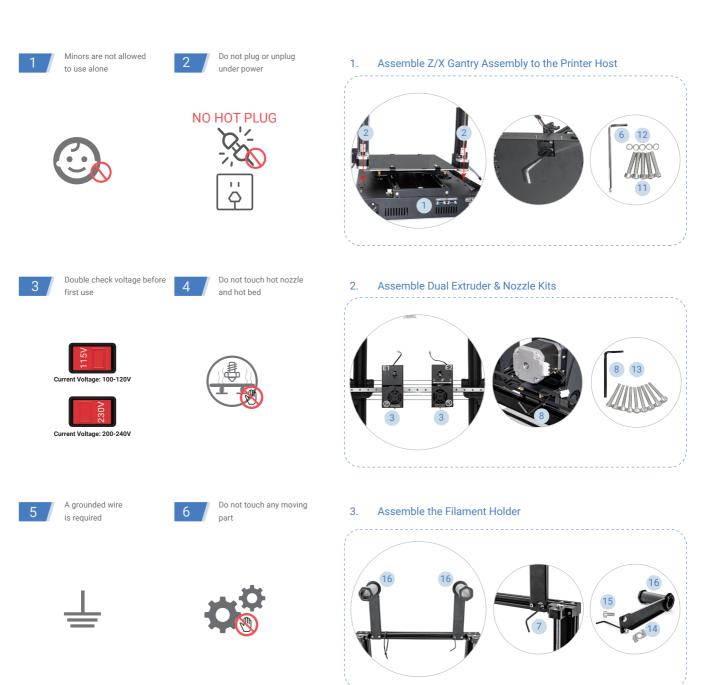

## TL-D3 Pro & Hands 2 IDEX 3D Printer Manual





This manual is for reference only. The structure and parts list of the TENLOG 3D printer are subject to the actual product in the carton, and subject to change without notice.













Click on Tool button, you can get: Semi-automatic Leveling Preheat PLA ABS Filaments Reload Printing from any Height etc.



Print from any Z



Reload

Click on Dual Material button, you can switch the print mode:

Release



Dual Material Duplication Mirror

Nozzle 1



Click on Setting button, you can configure the printer:



X Y Z E Steps : The values of Steps per millimeter of each axis X2 Y2 Z2 : Nozzle Offset of Nozzle 2 Relative to Nozzle 1 Fan2 Temp : Set the startup temperature of Nozzle Cooling Fan Fan2 Speed : Speed of Nozzle Cooling Fan