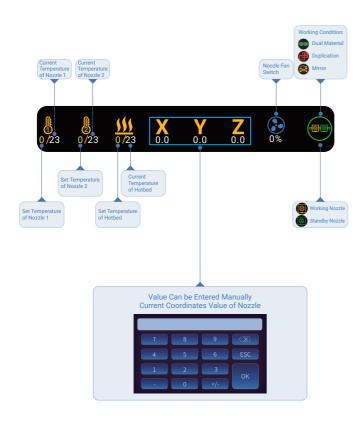

Release

Dual Material Duplication Mirror

Nozzle 1

Click on Setting button, you can configure the printer:

X Y Z E Steps : The values of Steps per millimeter of each axis X2 Y2 Z2 : Nozzle Offset of Nozzle 2 Relative to Nozzle 1 Fan2 Temp : Set the startup temperature of Nozzle Cooling Fan Fan2 Speed : Speed of Nozzle Cooling Fan