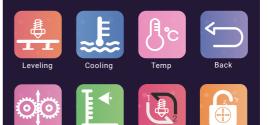

Click on Tool button, you can get: Semi-automatic Leveling Preheat PLA ABS Filaments Reload Printing from any Height etc.

Print from any Z

Reload

Click on Dual Material button, you can switch the print mode: