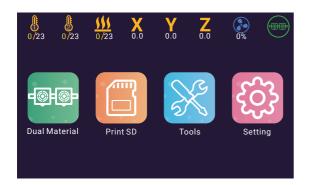

Click on Tool button, you can get: Semi-automatic Leveling Preheat PLA ABS Filaments Reload Printing from any Height etc.

Print from any Z

Reload

Click on Dual Material button, you can switch the print mode:

Release

Dual Material Duplication Mirror

Nozzle 1

Click on Setting button, you can configure the printer:

X Y Z E Steps : The values of Steps per millimeter of each axis X2 Y2 Z2 : Nozzle Offset of Nozzle 2 Relative to Nozzle 1 Fan2 Temp : Set the startup temperature of Nozzle Cooling Fan Fan2 Speed : Speed of Nozzle Cooling Fan