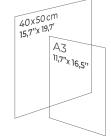

### STANDARD SIZES AVAILABLE

#### **SHEETS**

- A3 11,7" x 16,5"
- cm 40x50 15,7" x 19,7"

**CUSTOM SIZES** available on demand.