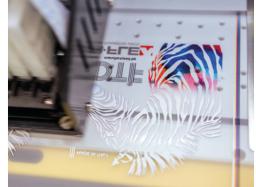

# **INSTRUCTIONS**

1 PRINTING SET UP

Set up a white ink which allows for correct layering of inks. White ink can also be used as a full-on color.

- PRINT ON TRANSFER FILM Mirror design.
- **GLUE APPLICATION**Manually or with automatic shaker.
- OVEN CURING
  Internal oven temperature between 85°C/185°F and 140°C/250°F\*.
- Tellow the suggested technical

Follow the suggested technical features.

Instant and semi-hot, depending on temperature and application time used.