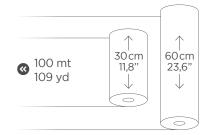

### STANDARD SIZES AVAILABLE

#### **ROLLS**

- h 30 cm x 100 mt / 11,8" x 109 yd
- h 60 cm x 100 mt / 23,6" x 109 yd