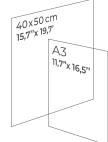

#### **SHEETS**

cm 40 x 50 15,7"x 19,7"

**A3** 11,7"x 16,5"

f \* The technical info depending from the setting of DTF printer, glue and ink used.

HEADQUARTERS

**B-FLEX ITALIA S.r.l.** 

Via 1º Maggio, 44 | 36050 Sovizzo (VI) | ITALY Tel +39 0444.028139 info@b-flexitalia.com