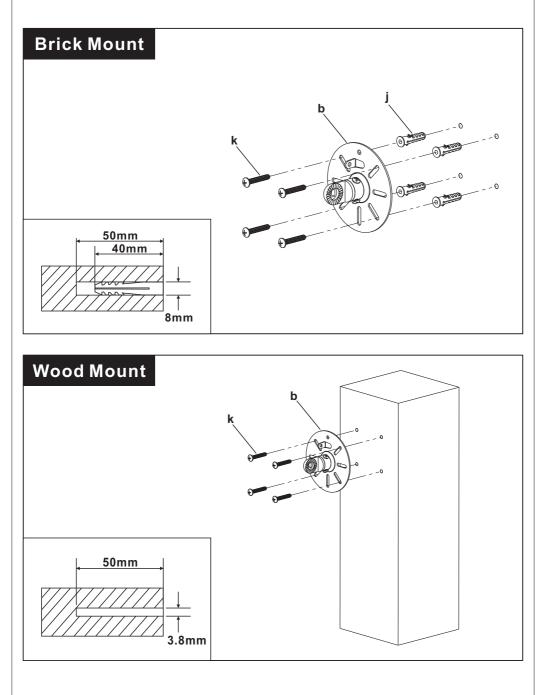

Step 1

## Mounting the Wall Plate to the Wall

Thanks for choosing our products, enjoy the using.