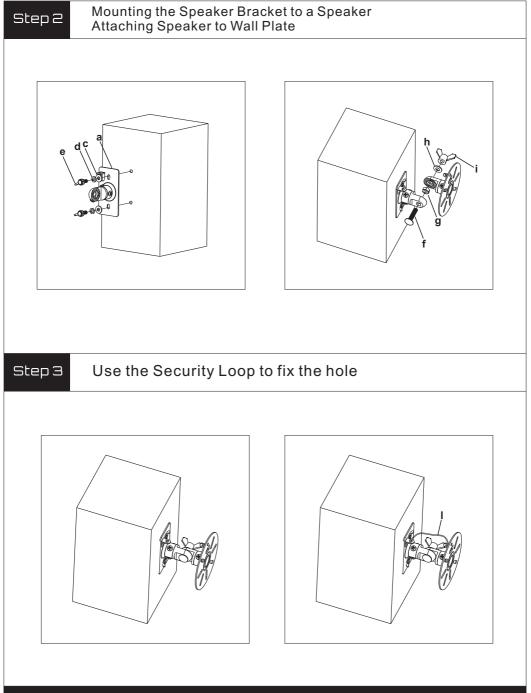

| CAUTIO                                                                                                  | N!                                     |
| th in                                   | nis Speaker mount must be<br>e vertical wall. If the m<br>stalled it may fall, resulti<br>nd/or damage. | ount is not properly                   |
| Tools Required                          | ■3.8mm Drill Bit<br>■Phillips Screwdriver                                                               | ■8mm Masonry Bit<br>■Carpenter's Level |
| not designed for inst                   | g components and hardware su<br>allations to walls with steel stud<br>need for your installation is no  | ds or to cinder block walls            |

Step 1

## Mounting the Wall Plate to the Wall





Thanks for choosing our products, enjoy the using.