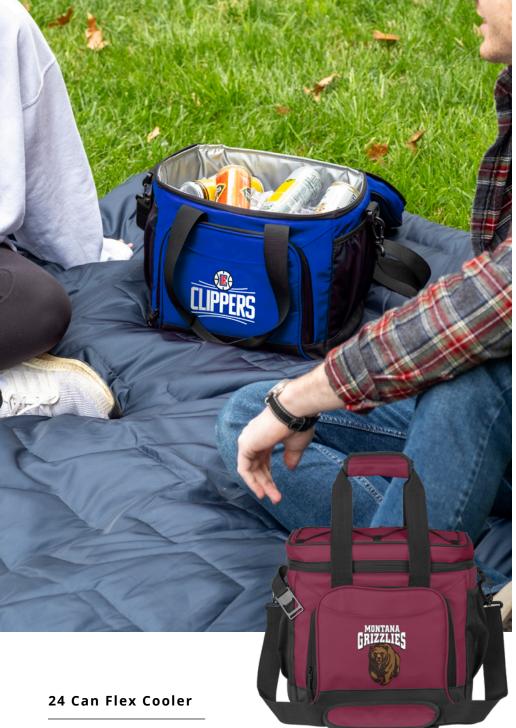

Select Stock Teams

Pre-Book

Full Color Design

6 standard 12oz can capacity

Attached handle for carrying on-the-go

Meet your new party companion: the 35 Can Cooler, designed for maximum chill and convenience, no matter where you are! With two front zipper pockets for snacks and essentials, plus a top hatch for quick access to your favorite beverages or snacks, you'll be the talk of any gathering. Featuring a detachable shoulder strap and sturdy paracord carry straps for easy transport, along with side carry straps for added versatility, this cooler is perfect for any adventure. And with its heat-sealed leak-proof interior lining, you can say goodbye to warm beverages and hello to endless refreshment. Upgrade your outdoor adventure, tailgate gatherings, or days at the ballpark, with our 35 Can Cooler - because every party deserves a touch of team spirit!

35 standard 12oz can capacity Stock Full Color Design

Domestic

Detachable shoulder strap, sturdy paracord carry straps and side carry straps for easy transportation

Front pocket for easy storage

Heat-sealed, leak-proof lining