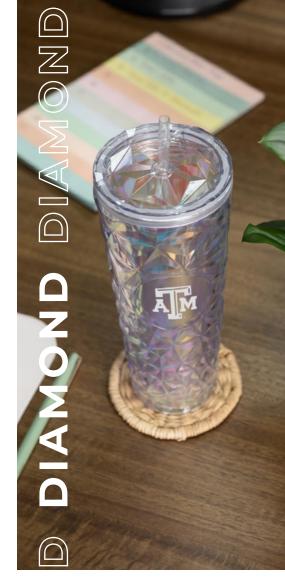

#### 25oz Diamond Plastic Tumbler

ITEM NO. P25T-DM

An Everyday Gem

With a dazzling iridescent finish that catches every eye, this tumbler is your go-to accessory for sipping in style. Its jewel-like molded exterior adds a touch of elegance to your daily routine so you can stay hydrated in sparkling fashion wherever you go.