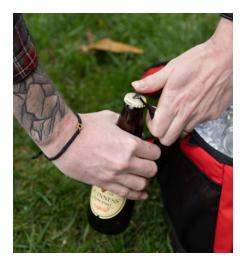

ITEM NO. F24C

The 24 Can Cooler is a must-have accessory for sports fans on-the-go. Equipped with an adjustable bungee cord top, side mesh pockets, and a front insulated zipper pocket, it securely holds your items in place while offering easy access. The heat-sealed, leak-proof lining keeps up to 24 of your favorite standard 12oz. canned beverages cold. It's also great for keeping snacks, juice boxes and other chillable items cold on hot days. Never be without your favorite drink opener with the built-in bottle opener, and enjoy effortless transport with the detachable shoulder strap and two handle straps. This will be your go-to cooler for ball games, the beach, backyard barbecues, picnics, tailgates, and other outdoor activities.