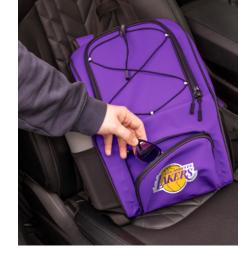

20oz **Tumbler** 

ITEM NO. S20PT-76

Various pockets and bungee cord design for easy storage

Adjustable backpack straps and a top carry strap

ITEM NO. F24BC

This 24 Can Backpack Cooler goes where you do. No more pulling or carrying your drink cooler, wear it instead! With adjustable backpack straps and a convenient top carry strap, it offers comfortable transport options. Uniquely designed with an adjustable bungee cord top and zipper opening, accessing your cooler has never been easier. Equipped with a front zipper pocket and mesh side pockets, it keeps your essentials organized and within reach, yet safe and dry. Whether you're tailgating, hiking, camping, hitting the beach, or cheering on your child's sports team, our Backpack Cooler is the perfect companion for every occasion.

24 standard 12oz can capacity

Stock

Full Colo Design

Domestic

Insulated main compartment with heat-sealed, leak-proof lining

Front zippered pocket, side mesh pockets, detachable shoulder strap

Bungee cord design on top for easy storage