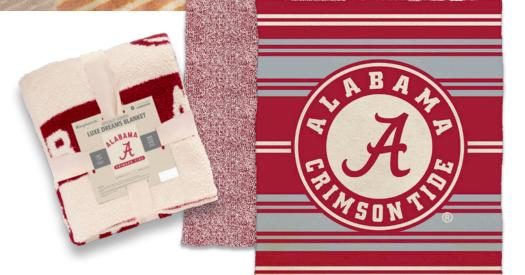

## 50in. X 60in.

## **Luxe Throw**

Indulge in luxury with the Luxe Throw. Elevate your lounging with this throw, perfect for surprising a loved one or treating yourself to a moment of luxury. This knitted blanket is a delightful sensory experience every time. Featuring a sophisticated and subtle logo design, this throw allows you to showcase your spirit with elegance and style. Whether you're cozying up during the holidays or adding a touch of luxury to your vacation or road trip, the Luxe Dreams Throw is sure to make every moment a warm and memorable one.

#### One Color

ITEM NO. 281-74

Select Stock Teams

Pre-Book