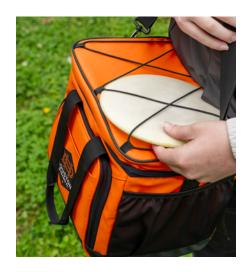

20oz **Tumbler** 

ITEM NO. S20PT-76

Various pockets and bungee cord design for easy storage

Adjustable backpack straps and a top carry strap

ITEM NO. F24BC

This 24 Can Backpack Cooler goes where you do. No more pulling or carrying your drink cooler, wear it instead! With adjustable backpack straps and a convenient top carry strap, it offers comfortable transport options. Uniquely designed with an adjustable bungee cord top and zipper opening, accessing your cooler has never been easier. Equipped with a front zipper pocket and mesh side pockets, it keeps your essentials organized and within reach, yet safe and dry. Whether you're tailgating, hiking, camping, hitting the beach, or cheering on your child's sports team, our Backpack Cooler is the perfect companion for every occasion.