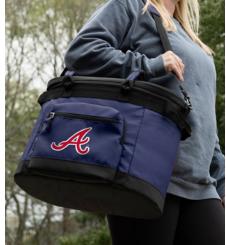

ITEM NO. F24C

The 24 Can Cooler is a must-have accessory for sports fans on-the-go. Equipped with an adjustable bungee cord top, side mesh pockets, and a front insulated zipper pocket, it securely holds your items in place while offering easy access. The heat-sealed, leak-proof lining keeps up to 24 of your favorite standard 12oz. canned beverages cold. It's also great for keeping snacks, juice boxes and other chillable items cold on hot days. Never be without your favorite drink opener with the built-in bottle opener, and enjoy effortless transport with the detachable shoulder strap and two handle straps. This will be your go-to cooler for ball games, the beach, backyard barbecues, picnics, tailgates, and other outdoor activities.