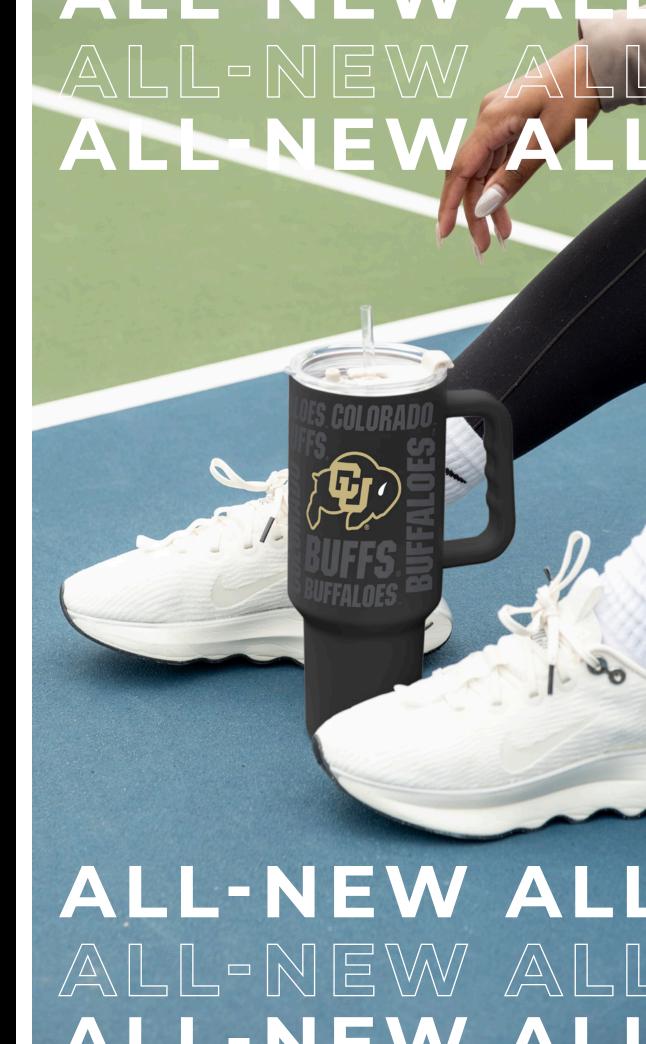

the ultimate MVP accessory for die-hard fans, adding a splash of team pride to every sip. Let

Insulated

Pre-Book Only

40oz Tumbler

ITEM NO. S40PT-73

34oz Quencher

ITEM NO. S34QB-73

30oz Tumbler

ITEM NO. S30PT-73

24oz Tumbler

ITEM NO. S24PT-73

20oz Tumbler

ITEM NO. S20PT-73