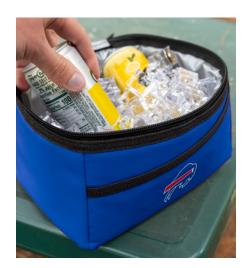

adjustable bungee cord top, side mesh pockets, and a front insulated zipper pocket, it securely holds your items in place while offering easy access. The heat-sealed, leak-proof lining keeps up to 24 of your favorite standard 12oz. canned beverages cold. It's also great for keeping snacks, juice boxes and other chillable items cold on hot days. Never be without your favorite drink opener with the built-in bottle opener, and enjoy effortless transport with the detachable shoulder strap and two handle straps. This will be your go-to cooler for ball games, the beach, backyard barbecues, picnics, tailgates, and other outdoor activities.



24 standard 12oz can capacity





Stock Full Color Design



Domestic



Attached metal bottle opener





Front open pocket for storing small essentials



Heat-sealed, leak-proof lining

ITEM NO. F6C

You'll love our 6 Can Cooler, the ultimate companion for your outdoor adventures! Featuring your favorite team's logo on the front open pocket, sliding in small essentials like keys or napkins is a breeze. The zipper runs all around the exterior to ensure secure closure, while the top carry handle offers convenient portability for on-the-go. Crafted for ease, this cooler collapses easily for storage when not in use. The 6 Can Cooler doubles as the perfect lunchbox. Plus, its heat-sealed leak-proof lining guarantees your food and beverages stay chilled making it perfect for picnics, beach outings, or tailgate parties. Say goodbye to warm drinks and hello to refreshing convenience with our 6 Can Cooler!



Select Stock Teams



Pre-Book



Full