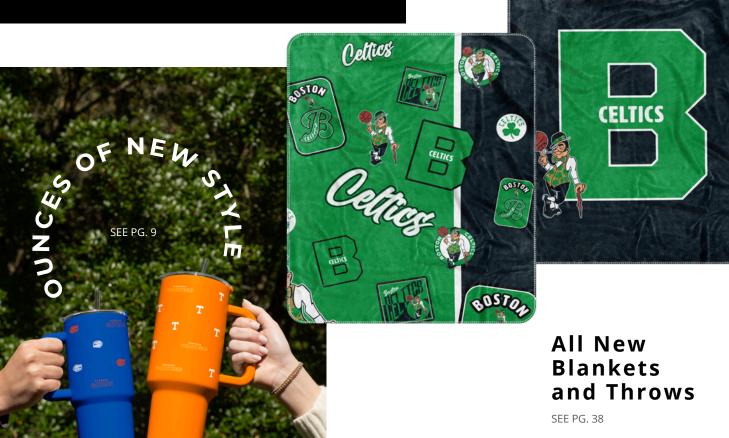

## SPRING ESSENTIALS

SEE PG. 38

## **Luxe Throw**

Indulge in luxury with the Luxe Throw. Elevate your lounging with this throw, perfect for surprising a loved one or treating yourself to a moment of luxury. This knitted blanket is a delightful sensory experience every time. Featuring a sophisticated and subtle logo design, this throw allows you to showcase your spirit with elegance and style. Whether you're cozying up during the holidays or adding a touch of luxury to your vacation or road trip, the Luxe Dreams Throw is sure to make every moment a warm and memorable one.

#### **Full Color**

ITEM NO. 281-75

Pre-Book Only

50in. X 60in.

Make every day a dream with our Dream Weave Blanket. Measuring 50x60 inches, this blanket wraps you in unparalleled softness and warmth. With sewn edges for durability and a double-sided design for extra spirit, it's the perfect companion for chilly nights by the fire, cheering on your favorite team in the fall, or having a lazy day on the couch. Indulge in ultimate relaxation with our premium Dream Weave Blanket.

# **Cableknit Throw**

Snuggle into our Cable Knit Throw, the epitome of comfort and style for a cozy retreat. With subtle team spirit made for supporting your team in style, this midweight throw features a chunky sweater knit construction, providing both soft texture and a touch of elegance. This is the perfect choice of a throw, whether you use it as a bed layer or as a standalone piece to enhance your moments of relaxation while reading, binging your favorite TV show, or taking a midday nap.