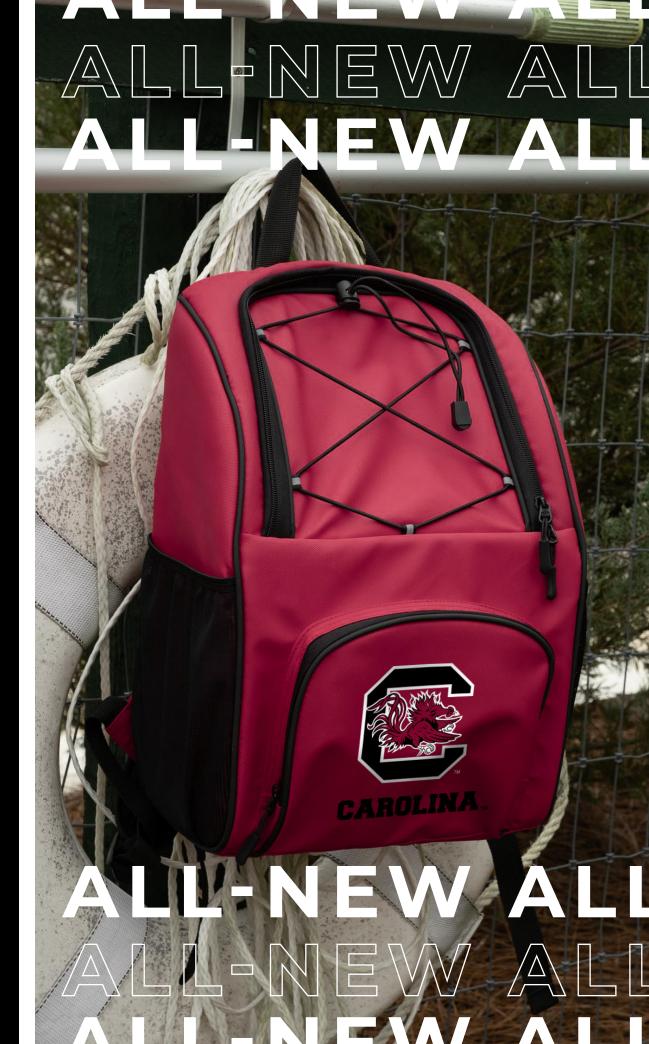

20oz **Tumbler** 

ITEM NO. S20PT-76

Various pockets and bungee cord design for easy storage

Adjustable backpack straps and a top carry strap

ITEM NO. F24BC

This 24 Can Backpack Cooler goes where you do. No more pulling or carrying your drink cooler, wear it instead! With adjustable backpack straps and a convenient top carry strap, it offers comfortable transport options. Uniquely designed with an adjustable bungee cord top and zipper opening, accessing your cooler has never been easier. Equipped with a front zipper pocket and mesh side pockets, it keeps your essentials organized and within reach, yet safe and dry. Whether you're tailgating, hiking, camping, hitting the beach, or cheering on your child's sports team, our Backpack Cooler is the perfect companion for every occasion.

24 standard 12oz can capacity

Stock

Full Colo Design

Domestic

Insulated main compartment with heat-sealed, leak-proof lining

Front zippered pocket, side mesh pockets, detachable shoulder strap

Bungee cord design on top for easy storage

ITEM NO. F24C

The 24 Can Cooler is a must-have accessory for sports fans on-the-go. Equipped with an adjustable bungee cord top, side mesh pockets, and a front insulated zipper pocket, it securely holds your items in place while offering easy access. The heat-sealed, leak-proof lining keeps up to 24 of your favorite standard 12oz. canned beverages cold. It's also great for keeping snacks, juice boxes and other chillable items cold on hot days. Never be without your favorite drink opener with the built-in bottle opener, and enjoy effortless transport with the detachable shoulder strap and two handle straps. This will be your go-to cooler for ball games, the beach, backyard barbecues, picnics, tailgates, and other outdoor activities.