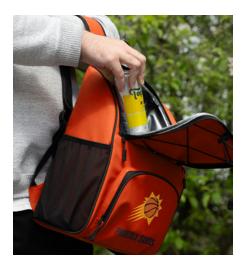

ITEM NO. F24C

The 24 Can Cooler is a must-have accessory for sports fans on-the-go. Equipped with an adjustable bungee cord top, side mesh pockets, and a front insulated zipper pocket, it securely holds your items in place while offering easy access. The heat-sealed, leak-proof lining keeps up to 24 of your favorite standard 12oz. canned beverages cold. It's also great for keeping snacks, juice boxes and other chillable items cold on hot days. Never be without your favorite drink opener with the built-in bottle opener, and enjoy effortless transport with the detachable shoulder strap and two handle straps. This will be your go-to cooler for ball games, the beach, backyard barbecues, picnics, tailgates, and other outdoor activities.