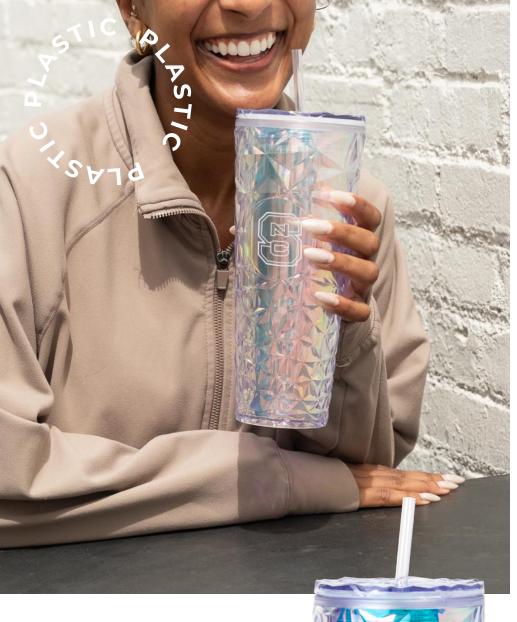

#### 25oz Diamond Plastic Tumbler

ITEM NO. P25T-DM

An Everyday Gem

With a dazzling iridescent finish that catches every eye, this tumbler is your go-to accessory for sipping in style. Its jewel-like molded exterior adds a touch of elegance to your daily routine so you can stay hydrated in sparkling fashion wherever you go.