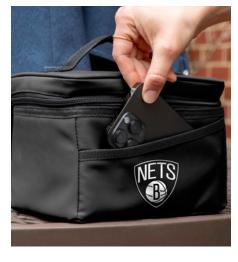

ssory for sports fans on-the-go. Equipped with an adjustable bungee cord top, side mesh pockets, and a front insulated zipper pocket, it securely holds your items in place while offering easy access. The heat-sealed, leak-proof lining keeps up to 24 of your favorite standard 12oz. canned beverages cold. It's also great for keeping snacks, juice boxes and other chillable items cold on hot days. Never be without your favorite drink opener with the built-in bottle opener, and enjoy effortless transport with the detachable shoulder strap and two handle straps. This will be your go-to cooler for ball games, the beach, backyard barbecues, picnics, tailgates, and other outdoor activities.



24 standard 12oz can capacity





Stock Full Color Design



Domestic



Attached metal bottle opener





Front open pocket for storing small essentials



Heat-sealed, leak-proof lining

ITEM NO. F6C

You'll love our 6 Can Cooler, the ultimate companion for your outdoor adventures! Featuring your favorite team's logo on the front open pocket, sliding in small essentials like keys or napkins is a breeze. The zipper runs all around the exterior to ensure secure closure, while the top carry handle offers convenient portability for on-the-go. Crafted for ease, this cooler collapses easily for storage when not in use. The 6 Can Cooler doubles as the perfect lunchbox. Plus, its heat-sealed leak-proof lining guarantees your food and beverages stay chilled making it perfect for picnics, beach outings, or tailgate parties. Say goodbye to warm drinks and hello to refreshing convenience with our 6 Can