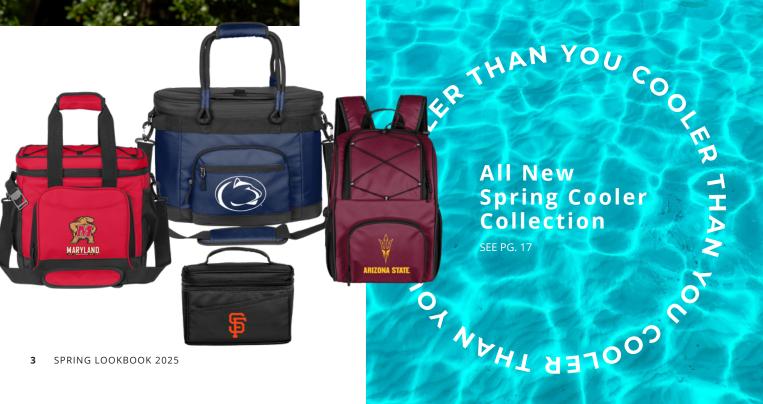

20oz **Tumbler** 

ITEM NO. S20PT-76

Various pockets and bungee cord design for easy storage

Adjustable backpack straps and a top carry strap

ITEM NO. F24BC

This 24 Can Backpack Cooler goes where you do. No more pulling or carrying your drink cooler, wear it instead! With adjustable backpack straps and a convenient top carry strap, it offers comfortable transport options. Uniquely designed with an adjustable bungee cord top and zipper opening, accessing your cooler has never been easier. Equipped with a front zipper pocket and mesh side pockets, it keeps your essentials organized and within reach, yet safe and dry. Whether you're tailgating, hiking, camping, hitting the beach, or cheering on your child's sports team, our Backpack Cooler is the perfect companion for every occasion.

ITEM NO. F24C

The 24 Can Cooler is a must-have accessory for sports fans on-the-go. Equipped with an adjustable bungee cord top, side mesh pockets, and a front insulated zipper pocket, it securely holds your items in place while offering easy access. The heat-sealed, leak-proof lining keeps up to 24 of your favorite standard 12oz. canned beverages cold. It's also great for keeping snacks, juice boxes and other chillable items cold on hot days. Never be without your favorite drink opener with the built-in bottle opener, and enjoy effortless transport with the detachable shoulder strap and two handle straps. This will be your go-to cooler for ball games, the beach, backyard barbecues, picnics, tailgates, and other outdoor activities.

24 standard 12oz can capacity

Stock Full Color Design

Domestic

Attached metal bottle opener

Front open pocket for storing small essentials

Heat-sealed, leak-proof lining

ITEM NO. F6C

You'll love our 6 Can Cooler, the ultimate companion for your outdoor adventures! Featuring your favorite team's logo on the front open pocket, sliding in small essentials like keys or napkins is a breeze. The zipper runs all around the exterior to ensure secure closure, while the top carry handle offers convenient portability for on-the-go. Crafted for ease, this cooler collapses easily for storage when not in use. The 6 Can Cooler doubles as the perfect lunchbox. Plus, its heat-sealed leak-proof lining guarantees your food and beverages stay chilled making it perfect for picnics, beach outings, or tailgate parties. Say goodbye to warm drinks and hello to refreshing convenience with our 6 Can Cooler!