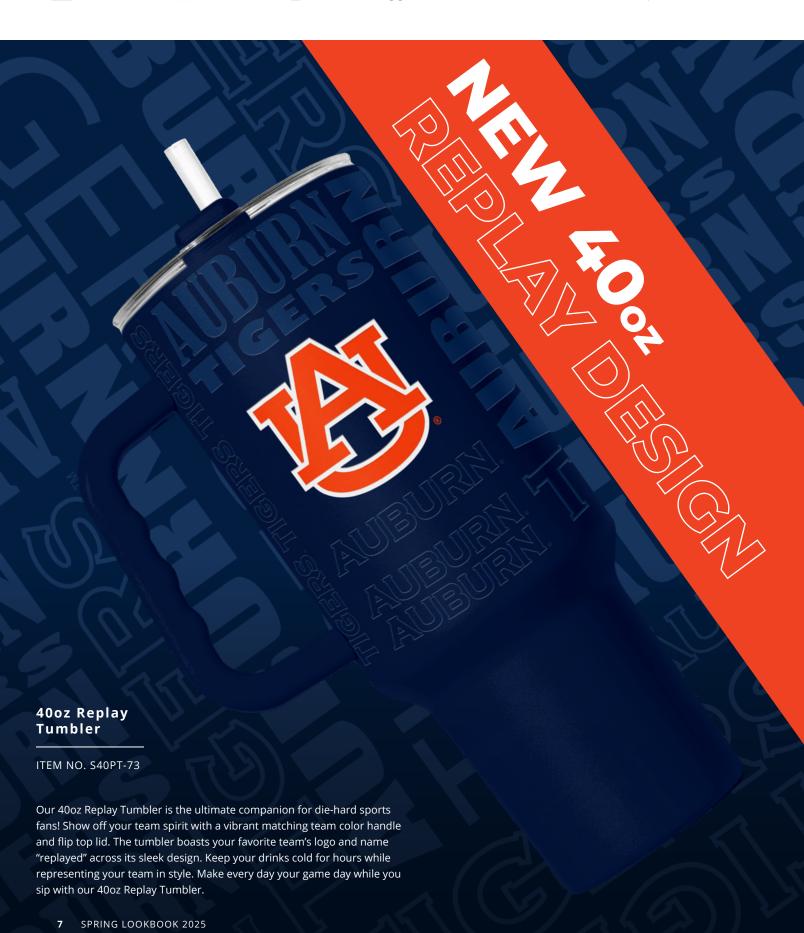

the ultimate MVP accessory for die-hard fans, adding a splash of team pride to every sip. Let

Insulated

Pre-Book Only

40oz Tumbler

ITEM NO. S40PT-73

34oz Quencher

ITEM NO. S34QB-73

30oz Tumbler