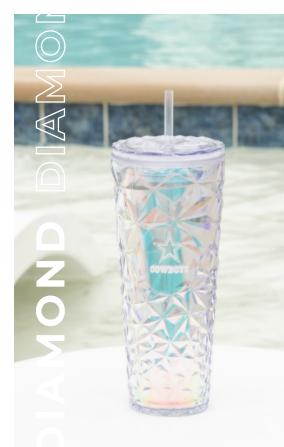

#### 25oz Diamond Plastic Tumbler

ITEM NO. P25T-DM

An Everyday Gem

With a dazzling iridescent finish that catches every eye, this tumbler is your go-to accessory for sipping in style. Its jewel-like molded exterior adds a touch of elegance to your daily routine so you can stay hydrated in sparkling fashion wherever you go.