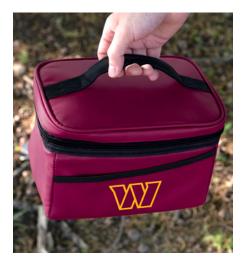

You'll love our 6 Can Cooler, the ultimate companion for your outdoor adventures! Featuring your favorite team's logo on the front open pocket, sliding in small essentials like keys or napkins is a breeze. The zipper runs all around the exterior to ensure secure closure, while the top carry handle offers convenient portability for on-the-go. Crafted for ease, this cooler collapses easily for storage when not in use. The 6 Can Cooler doubles as the perfect lunchbox. Plus, its heat-sealed leak-proof lining guarantees your food and beverages stay chilled making it perfect for picnics, beach outings, or tailgate parties. Say goodbye to warm drinks and hello to refreshing convenience with our 6 Can Cooler!



Select Stock Teams



Pre-Book



Full Color Design



6 standard 12oz can capacity



Attached handle for carrying on-the-go



Meet your new party companion: the 35 Can Cooler, designed for maximum chill and convenience, no matter where you are! With two front zipper pockets for snacks and essentials, plus a top hatch for quick access to your favorite beverages or snacks, you'll be the talk of any gathering. Featuring a detachable shoulder strap and sturdy paracord carry straps for easy transport, along with side carry straps for added versatility, this cooler is perfect for any adventure. And with its heat-sealed leak-proof interior lining, you can say goodbye to warm beverages and hello to endless refreshment. Upgrade your outdoor adventure, tailgate gatherings, or days at the ballpark, with our 35 Can Cooler - because every party deserves a touch of team spirit!



35