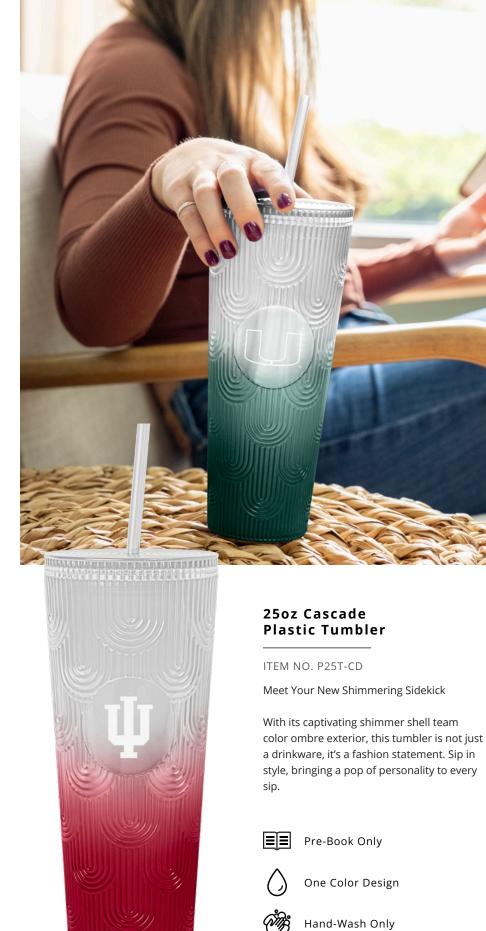

#### 25oz Diamond Plastic Tumbler

ITEM NO. P25T-DM

An Everyday Gem

With a dazzling iridescent finish that catches every eye, this tumbler is your go-to accessory for sipping in style. Its jewel-like molded exterior adds a touch of elegance to your daily routine so you can stay hydrated in sparkling fashion wherever you go.

Pre-Book Only

One Color Design

Hand-Wash Only

SPRING LOOKBOOK 2025

Vacuum Insulated

Full Color Decoration

Pre-Book Only

your loyalty shine with every swig!