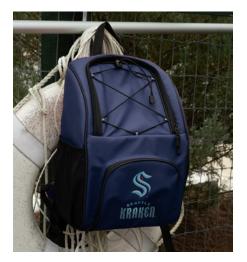

20oz **Tumbler** 

ITEM NO. S20PT-76

Various pockets and bungee cord design for easy storage

Adjustable backpack straps and a top carry strap

ITEM NO. F24BC

This 24 Can Backpack Cooler goes where you do. No more pulling or carrying your drink cooler, wear it instead! With adjustable backpack straps and a convenient top carry strap, it offers comfortable transport options. Uniquely designed with an adjustable bungee cord top and zipper opening, accessing your cooler has never been easier. Equipped with a front zipper pocket and mesh side pockets, it keeps your essentials organized and within reach, yet safe and dry. Whether you're tailgating, hiking, camping, hitting the beach, or cheering on your child's sports team, our Backpack Cooler is the perfect companion for every occasion.