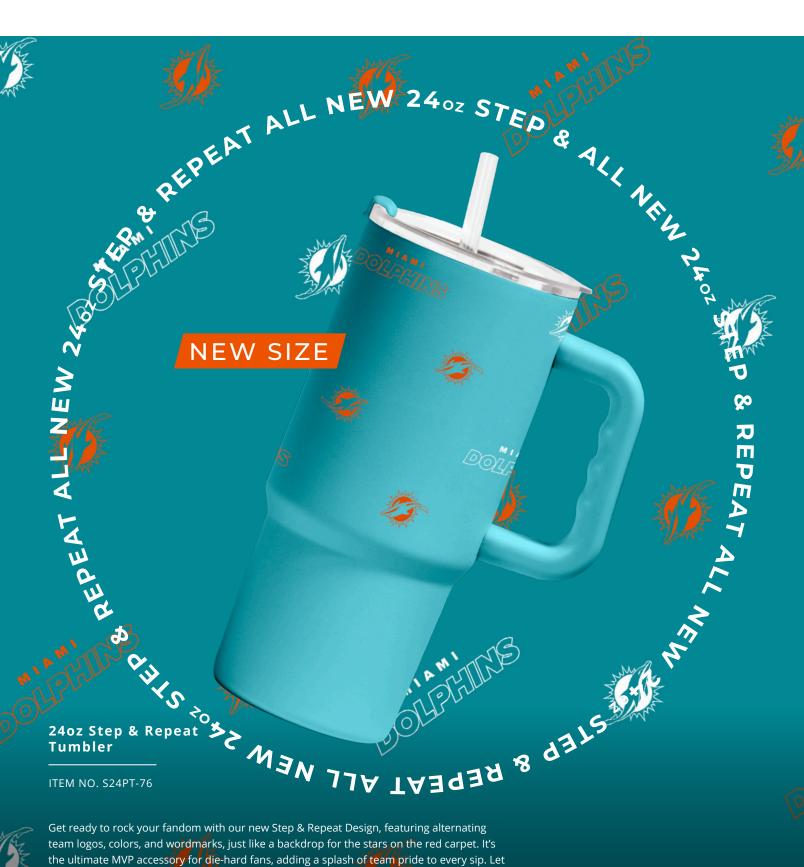

the ultimate MVP accessory for die-hard fans, adding a splash of team pride to every sip. Let

Insulated

Pre-Book Only

40oz Tumbler

ITEM NO. S40PT-73

34oz Quencher

ITEM NO. S34QB-73

30oz Tumbler

## **STEP & REPEAT COLLECTION**

40oz Tumbler

ITEM NO. S40PT-76 ITEM NO. S34QB-76

Quencher

30oz Tumbler

ITEM NO. S30PT-76

24oz **Tumbler** 

ITEM NO. S24PT-76