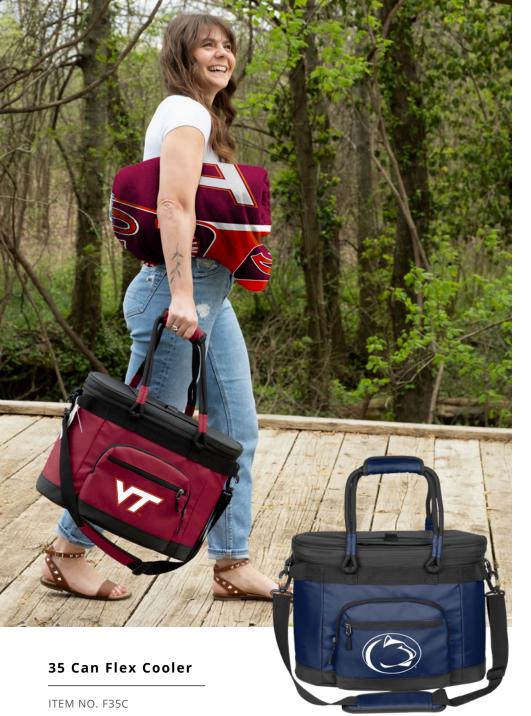

ITEM NO. F24C

The 24 Can Cooler is a must-have accessory for sports fans on-the-go. Equipped with an adjustable bungee cord top, side mesh pockets, and a front insulated zipper pocket, it securely holds your items in place while offering easy access. The heat-sealed, leak-proof lining keeps up to 24 of your favorite standard 12oz. canned beverages cold. It's also great for keeping snacks, juice boxes and other chillable items cold on hot days. Never be without your favorite drink opener with the built-in bottle opener, and enjoy effortless transport with the detachable shoulder strap and two handle straps. This will be your go-to cooler for ball games, the beach, backyard barbecues, picnics, tailgates, and other outdoor activities.