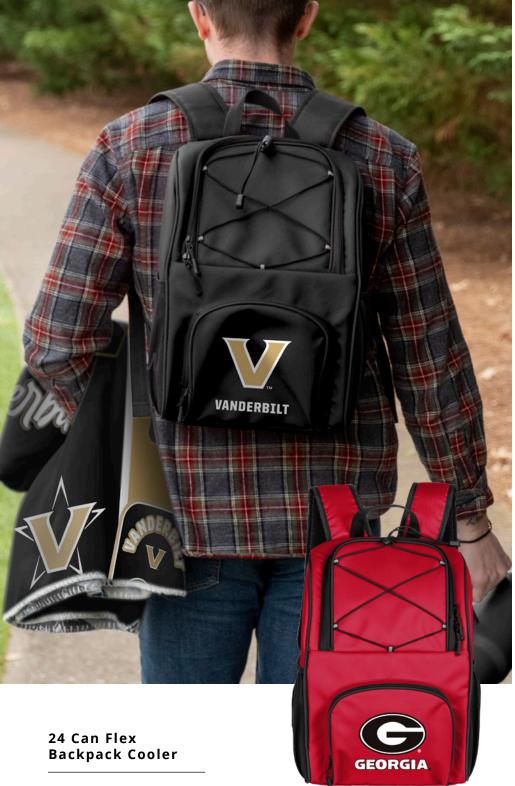

20oz **Tumbler** 

ITEM NO. S20PT-76

Various pockets and bungee cord design for easy storage

Adjustable backpack straps and a top carry strap

ITEM NO. F24BC

This 24 Can Backpack Cooler goes where you do. No more pulling or carrying your drink cooler, wear it instead! With adjustable backpack straps and a convenient top carry strap, it offers comfortable transport options. Uniquely designed with an adjustable bungee cord top and zipper opening, accessing your cooler has never been easier. Equipped with a front zipper pocket and mesh side pockets, it keeps your essentials organized and within reach, yet safe and dry. Whether you're tailgating, hiking, camping, hitting the beach, or cheering on your child's sports team, our Backpack Cooler is the perfect companion for every occasion.

24 standard 12oz can capacity

Stock

Full Colo Design

Domestic

Insulated main compartment with heat-sealed, leak-proof lining

Front zippered pocket, side mesh pockets, detachable shoulder strap

Bungee cord design on top for easy storage