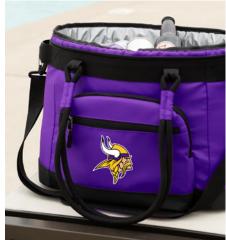

ITEM NO. F24C

The 24 Can Cooler is a must-have accessory for sports fans on-the-go. Equipped with an adjustable bungee cord top, side mesh pockets, and a front insulated zipper pocket, it securely holds your items in place while offering easy access. The heat-sealed, leak-proof lining keeps up to 24 of your favorite standard 12oz. canned beverages cold. It's also great for keeping snacks, juice boxes and other chillable items cold on hot days. Never be without your favorite drink opener with the built-in bottle opener, and enjoy effortless transport with the detachable shoulder strap and two handle straps. This will be your go-to cooler for ball games, the beach, backyard barbecues, picnics, tailgates, and other outdoor activities.