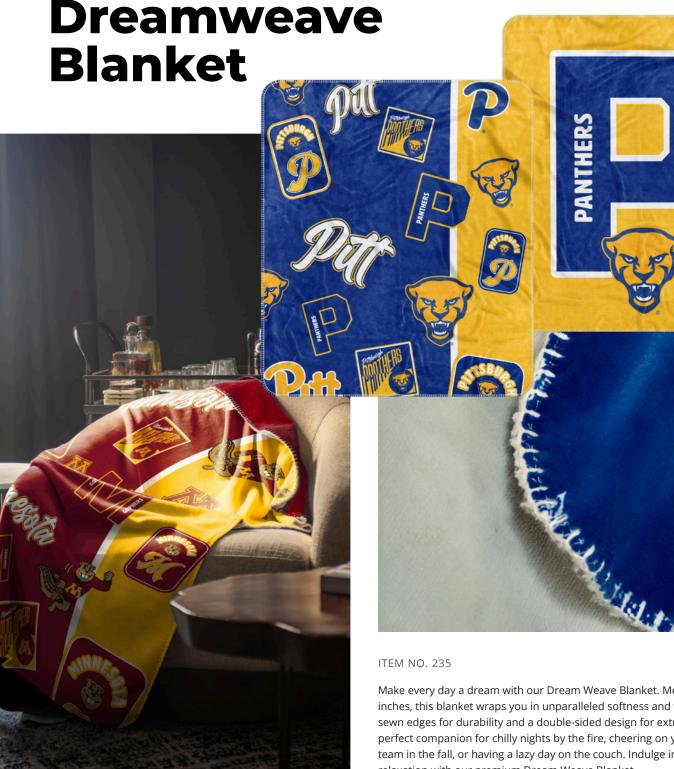

#### **Full Color**

ITEM NO. 281-75

Pre-Book Only

50in. X 60in.

Make every day a dream with our Dream Weave Blanket. Measuring 50x60 inches, this blanket wraps you in unparalleled softness and warmth. With sewn edges for durability and a double-sided design for extra spirit, it's the perfect companion for chilly nights by the fire, cheering on your favorite team in the fall, or having a lazy day on the couch. Indulge in ultimate relaxation with our premium Dream Weave Blanket.

Select Stock Teams

Pre-Book

Full Color Design

Sewn Edges

Double Sided Design

### 50IN. X 60IN.