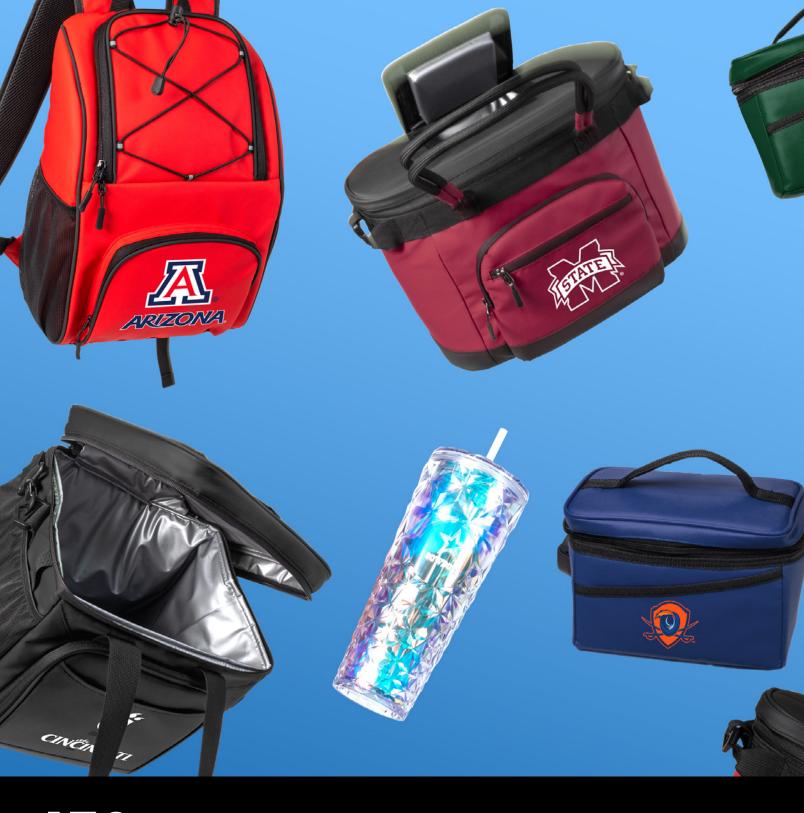

## SPRING ESSENTIALS

SEE PG. 38

#### 25oz Diamond Plastic Tumbler

ITEM NO. P25T-DM

An Everyday Gem

With a dazzling iridescent finish that catches every eye, this tumbler is your go-to accessory for sipping in style. Its jewel-like molded exterior adds a touch of elegance to your daily routine so you can stay hydrated in sparkling fashion wherever you go.

Pre-Book Only

One Color Design

Hand-Wash Only

SPRING LOOKBOOK 2025

Vacuum Insulated

Full Color Decoration

Pre-Book Only

your loyalty shine with every swig!