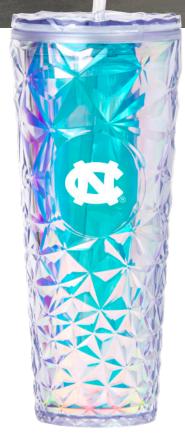

#### 25oz Diamond Plastic Tumbler

ITEM NO. P25T-DM

An Everyday Gem

With a dazzling iridescent finish that catches every eye, this tumbler is your go-to accessory for sipping in style. Its jewel-like molded exterior adds a touch of elegance to your daily routine so you can stay hydrated in sparkling fashion wherever you go.