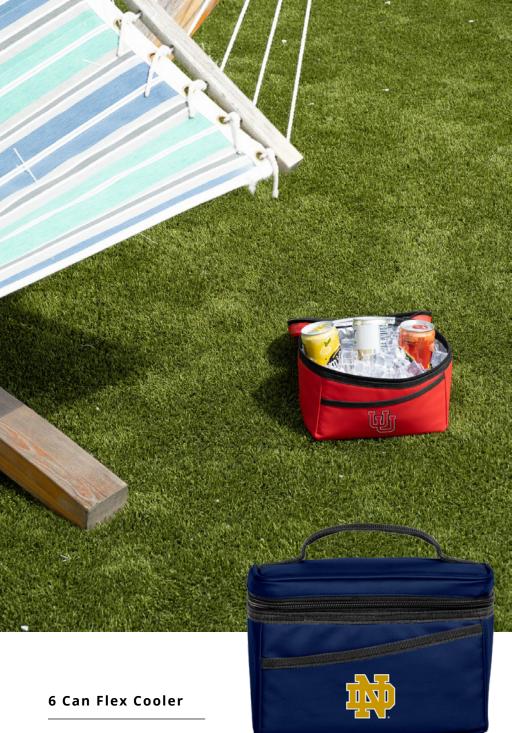

24 standard 12oz can capacity

Stock Full Color Design

Domestic

Attached metal bottle opener

Front open pocket for storing small essentials

Heat-sealed, leak-proof lining

ITEM NO. F6C

You'll love our 6 Can Cooler, the ultimate companion for your outdoor adventures! Featuring your favorite team's logo on the front open pocket, sliding in small essentials like keys or napkins is a breeze. The zipper runs all around the exterior to ensure secure closure, while the top carry handle offers convenient portability for on-the-go. Crafted for ease, this cooler collapses easily for storage when not in use. The 6 Can Cooler doubles as the perfect lunchbox. Plus, its heat-sealed leak-proof lining guarantees your food and beverages stay chilled making it perfect for picnics, beach outings, or tailgate parties. Say goodbye to warm drinks and hello to refreshing convenience with our 6 Can Cooler!

Select Stock Teams

Pre-Book

Full Color Design

6 standard 12oz can capacity

Attached handle for carrying on-the-go

Meet your new party companion: the 35 Can Cooler, designed for maximum chill and convenience, no matter where you are! With two front zipper pockets for snacks and essentials, plus a top hatch for quick access to your favorite beverages or snacks, you'll be the talk of any gathering. Featuring a detachable shoulder strap and sturdy paracord carry straps for easy transport, along with side carry straps for added versatility, this cooler is perfect for any adventure. And with its heat-sealed leak-proof interior lining, you can say goodbye to warm beverages and hello to endless refreshment. Upgrade your outdoor adventure, tailgate gatherings, or days at the ballpark, with our 35 Can Cooler - because every party deserves a touch of team spirit!