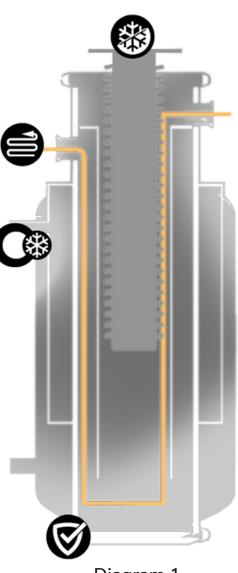

#### **Dual Chilling Core Options**

Baffled Chilling Core (Diagram.1) Coiled Cooling Core

\* SAFETY FIRST ALWAYS. CONSULT LIQUID SDS SHEETS BEFORE HANDLING.

#### **CALIFORNIA'S LEADER IN EXTRACTION & DISTLLATION EQUIPMENT**

Diagram 1

X T R A C T C D F P