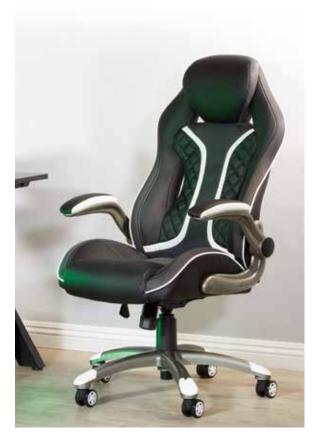

## **Xplorer 51 Gaming Chair**

## **FEATURES**

- Flip up padded armrests
- · Multi-colored accents
- Thick padded coil spring seat
- Integrated lumbar support
- One-touch pneumatic seat height adjustment
- Locking tilt control with adjustable tension
- Integrated headrest
- Full 360° rotation
- Perforated airflow material offers natural comfort and cooling
- Nylon 5-Star base
- Heavy duty dual wheel casters with racing spokes