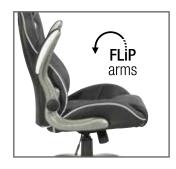

## **FEATURES**

- Flip up padded armrests
- · Multi-colored accents
- Thick padded coil spring seat
- Integrated lumbar support
- One-touch pneumatic seat height adjustment
- Locking tilt control with adjustable tension
- Integrated headrest
- Full 360° rotation
- Perforated airflow material offers natural comfort and cooling
- Nylon 5-Star base
- Heavy duty dual wheel casters with racing spokes