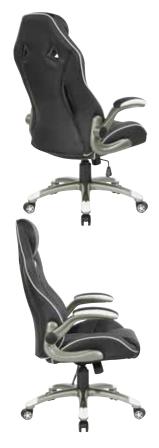

## **Xplorer 51 Gaming Chair**

## **FEATURES**

- Flip up padded armrests
- · Multi-colored accents
- Thick padded coil spring seat
- Integrated lumbar support
- One-touch pneumatic seat height adjustment
- Locking tilt control with adjustable tension
- Integrated headrest
- Full 360° rotation
- Perforated airflow material offers natural comfort and cooling
- Nylon 5-Star base
- Heavy duty dual wheel casters with racing spokes