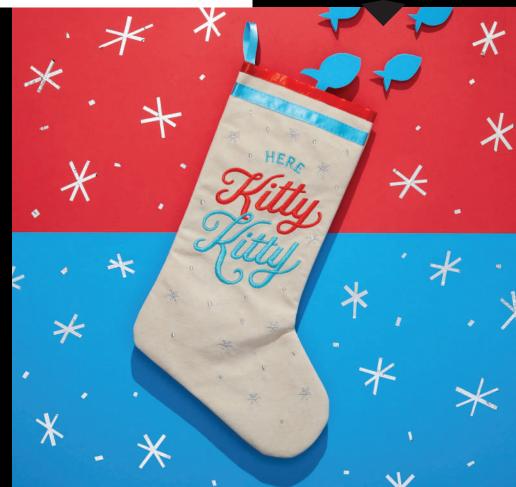

### × PERPETUAL CALENDAR ×

Is it a calendar? Yes. Is it a game? Yes. Is it the perfect way to put off work for a few more minutes? Yes. Our perpetual calendar is as challenging as Steve in finance...but way more entertaining. Just move it around to get the balls inside to land on that day's date, month, and day of the week. It's literally a new game every day.

IT'S A DATE

ISBN: 9780735370739

FLOATY PENSET FINALLY Some pens that you'll actually care about losing. These vintage-inspired floaty pens feature words that move and change. PROFESSIONAL

X

X

PROFESSIONAL PROCRASTINATOR SET £11.00

PEN SIZE: 13mm DIAMETER x 152mm • BOX SIZE: 25mm x 152mm x 13mm

IT MEASURES 120mm SQUARE (AND 25mm DEEP, BTW) OH, AND IT COMES IN A PRETTY BOX TOO. THIS PRODUCT DOES NOT ACTUALLY PLAY FETCH.

MAYBE YOU DON'T KNOW HOW PUZZLES WORK.