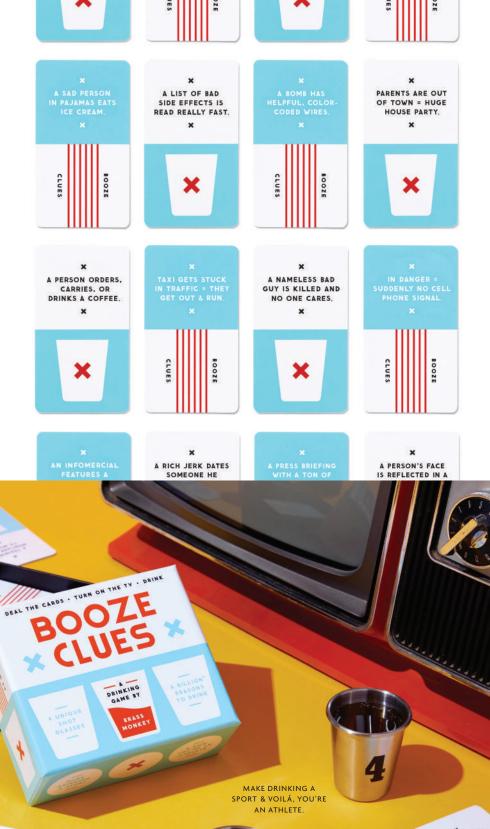

SUDOKU WITH SOME BALLS £23.00

Finally, a game based on what you are already good at—watching crappy TV. Inside you'll find 4 shot glasses, instructions, and playing cards featuring 200 clichés that happen in TV and movies. Cars careening off cliffs. Hackers yelling 'l'm in!'. You name it. So just turn on the TV, deal the cards, and when one of them happens you (and/or your friends) drink. Watch TV & drink...competitively.

BOOZE CLUES

11

DORK REMOVES GLASSES = NOW BEAUTIFUL.

BOX SIZE: 116mm x 104mm x 53mm

THEY HATE BACH

\* TRAINING