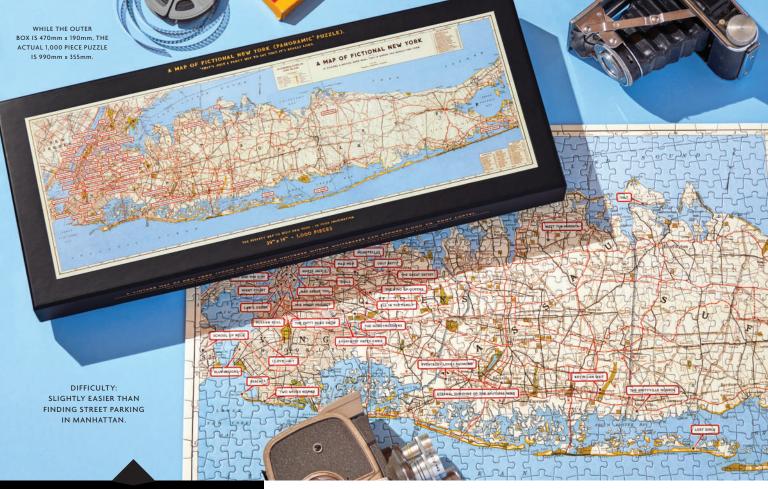

# × FICTIONAL NYC PUZZLE ×

Sure, GPS can take you to the nearest gas station, but it's absolutely worthless when it comes to finding Ross & Rachel. So we've updated this vintage panoramic map of the New York City area to include the theoretical locations of some of your favorite sitcoms and movies. If they were real, this is where you'd find them.

FICTIONAL NYC PUZZLE

× MINI PUZZLE

X

£7.00 €

ISBN: 9780735370678

It's the perfect way to get your (\*ahem\*) message across, loud & clear. Not enough innuendo for you? There's also a spot for your own note on the back.