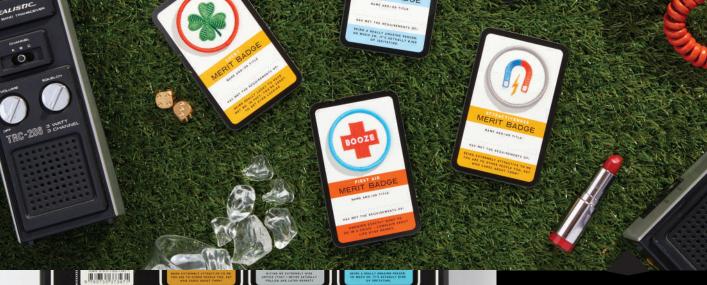

MERIT BADGE 100 1174

----

THREE BADGES ARE VISIBLE ON THE FRONT. THE OTHER 3 ARE SHOWN IN DETAIL ON THE BACK.

SSMONEFTGOODS COM

IN FACT, THAT'S THE BACK OF THE 229mm x 127mm BOX DOWN THERE.

× MERIT **BADGE SET** ×

MERIT BADGE

Sure, being able to make a fire is great and all...but isn't it about time we start giving merit badges for the really important life skills? You know, like being the perfect person to drink (way too much) with. So get started with this set of 6 merit badges...perfect for commemorating all of the notable achievements of the people in your life.