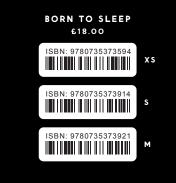

#### FINISHED PUZZLE MEASURES 304mm x 381mm

#### AN APARTMENT PUZZLE."



PERFECT FOR SMALL SPACES (OR JUST SMALL TABLES) 12" x 15" + 300 PIECES

ISBN: 9780735368910

EMPLOYEE OF THE MONTH £18.00



FINISHED PUZZLE: 184mm x 172mm.

#### FINISHED PUZZLE: 184mm x 170mm

THE BOXES MEASURE

95mm x 114mm.



These four shaped mini-puzzles are the perfect way to get your message across, loud and clear. Each one even comes in a giftable box, with a spot to write your own clever\* note on the back.

\*Actual cleverness not guaranteed.





FINISHED PUZZLE: 184mm x 184mm.





FINISHED PUZZLE: 184mm SQUARE.





Look, they didn't spend all winter sprinting outside to pee for nothing. Help them show off that summer dog bod with these 70s inspired 'ringer' style tanks. (Available in 3 sizes)





ISBN: 9780735373570 ISBN: 9780735373877 ISBN: 9780735373884 LIFE OF THE PARTY £18.00 THEY ALL A MUSCLE TANK COME ON HEADER хs s м CARDS, BTW (FOR DOGS) × BORN × to × SLEEP.

TOP OF TANK



× DOG MUSCLE TANKS

×

Did we mention that each tank comes packaged on a peggable header card (for easy hanging) that clearly communicates that these are for dogs (and not sporty babies).



SIZING GUIDE

EXTRA SMALL: 355mm CHEST SMALL: 406mm CHEST MEDIUM: 558mm CHEST

> OH AND KEVIN IS MODELING A SIZE MEDIUM TOO.





# × DOG BANDANAS ×

This Real MVP bandana is just a little different, because it features both fabric appliqué and embroidery-instead of that fuzzy stuff. Otherwise though, it's the same great bandana as the others. In fact, it's still designed to be one size fits all (unless they're l