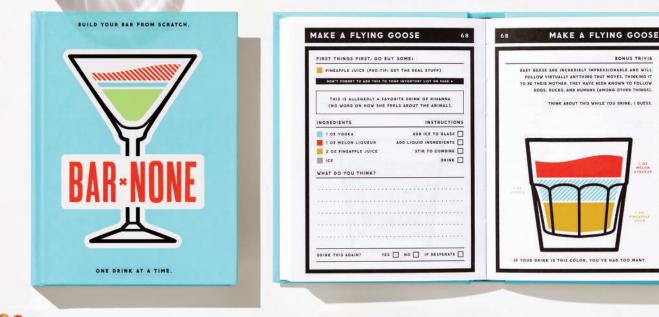

× DRINKING JOURNAL ×

Build the bar of your dreams, one drink at a time. This compact book starts with a simple two ingredient cocktail, but each consecutive drink adds a new component to your bar...so you'll always have exactly what you need to make your next cocktail. Includes recipes for 100s of cocktails, as well as space to write down your drunken million dollar ideas...like 'finger socks'.

> BAR NONE £14.00