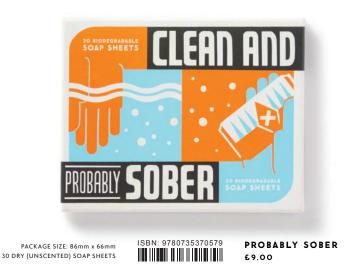

# × SOAP SHEETS

X

Dirty mind? Check. Clean hands? Well, they better be. So just grab one of these biodegradable sheets, add a bit of water, and lather up. They're perfect for camping, concerts, and interacting with generally dirty people.