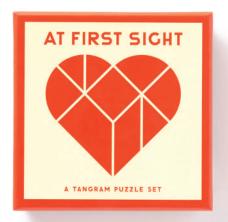

# × TANGRAM PUZZLE ×

Just like love, this tangram puzzle is a bit complicated... but totally worth it. Just use the enclosed game booklet and 9 solid acrylic pieces to solve over 42 unique visual puzzles. A heart is just the beginning. Psst: It all comes packaged in this 120mm square box (that's also perfect for a coffee table).

> AT FIRST SIGHT £18.00

PSST: IT EVEN INCLUDES THIS BOOK – WITH 42 ADDITIONAL PUZZLES TO SOLVE.