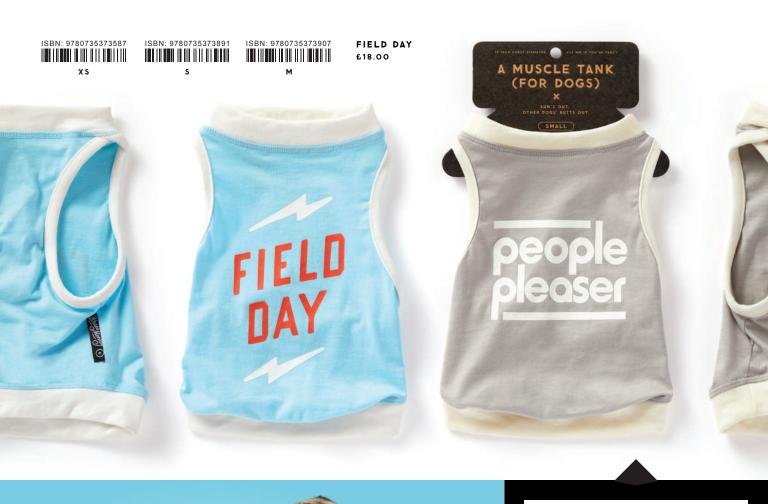

ONTH £18.00



FINISHED PUZZLE: 184mm x 172mm.

#### FINISHED PUZZLE: 184mm x 170mm

THE BOXES MEASURE

95mm x 114mm.



These four shaped mini-puzzles are the perfect way to get your message across, loud and clear. Each one even comes in a giftable box, with a spot to write your own clever\* note on the back.

\*Actual cleverness not guaranteed.





FINISHED PUZZLE: 184mm x 184mm.





FINISHED PUZZLE: 184mm SQUARE.





Look, they didn't spend all winter sprinting outside to pee for nothing. Help them show off that summer dog bod with these 70s inspired 'ringer' style tanks. (Available in 3 sizes)





ISBN: 9780735373570 ISBN: 9780735373877 ISBN: 9780735373884 LIFE OF THE PARTY £18.00 THEY ALL A MUSCLE TANK COME ON HEADER хs s м CARDS, BTW (FOR DOGS) × BORN × to × SLEEP.

TOP OF TANK



× DOG MUSCLE TANKS

×

Did we mention that each tank comes packaged on a peggable header card (for easy hanging) that clearly communicates that these are for dogs (and not sporty babies).



SIZING GUIDE

EXTRA SMALL: 355mm CHEST SMALL: 406mm CHEST MEDIUM: 558mm CHEST

> OH AND KEVIN IS MODELING A SIZE MEDIUM TOO.





# × DOG BANDANAS ×

This Real MVP bandana is just a little different, because it features both fabric appliqué and embroidery-instead of that fuzzy stuff. Otherwise though, it's the same great bandana as the others. In fact, it's still designed to be one size fits all (unless they're literally a horse), making it the perfect gift for any dog (or owner). Whoa, anyone else get a little bit of déjà vu?

> THE REAL MVP £14.00





MADE OF DURABLE, HEAVY-WEIGHT WHITE CERAMIC TH