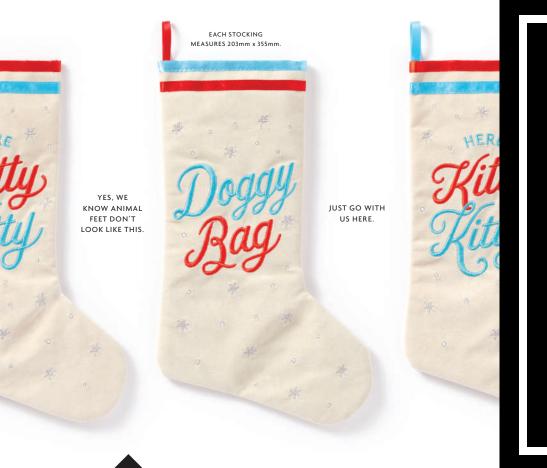

### × PERPETUAL CALENDAR ×

Is it a calendar? Yes. Is it a game? Yes. Is it the perfect way to put off work for a few more minutes? Yes. Our perpetual calendar is as challenging as Steve in finance...but way more entertaining. Just move it around to get the balls inside to land on that day's date, month, and day of the week. It's literally a new game every day.

IT'S A DATE

ISBN: 9780735370739

FLOATY PENSET FINALLY Some pens that you'll actually care about losing. These vintage-inspired floaty pens feature words that move and change. PROFESSIONAL

X

X

PROFESSIONAL PROCRASTINATOR SET £11.00

PEN SIZE: 13mm DIAMETER x 152mm • BOX SIZE: 25mm x 152mm x 13mm

IT MEASURES 120mm SQUARE (AND 25mm DEEP, BTW) OH, AND IT COMES IN A PRETTY BOX TOO. THIS PRODUCT DOES NOT ACTUALLY PLAY FETCH.

MAYBE YOU DON'T KNOW HOW PUZZLES WORK.