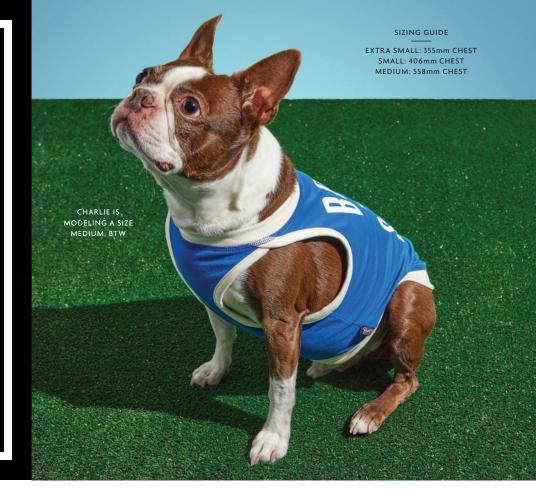

#### FINISHED PUZZLE MEASURES 304mm x 381mm

#### AN APARTMENT PUZZLE."



PERFECT FOR SMALL SPACES (OR JUST SMALL TABLES) 12" x 15" + 300 PIECES

ISBN: 9780735368910

EMPLOYEE OF THE MONTH £18.00



FINISHED PUZZLE: 184mm x 172mm.

#### FINISHED PUZZLE: 184mm x 170mm

THE BOXES MEASURE

95mm x 114mm.



These four shaped mini-puzzles are the perfect way to get your message across, loud and clear. Each one even comes in a giftable box, with a spot to write your own clever\* note on the back.

\*Actual cleverness not guaranteed.





FINISHED PUZZLE: 184mm x 184mm.





FINISHED PUZZLE: 184mm SQUARE.





Look, they didn't spend all winter sprinting outside to pee for nothing. Help them show off that summer dog bod with these 70s inspired 'ringer' style tanks. (Available in 3 sizes)





ISBN: 9780735373570 ISBN: 9780735373877 ISBN: 9780735373884 LIFE OF THE PARTY £18.00 THEY ALL A MUSCLE TANK COME ON HEADER хs s м CARDS, BTW (FOR DOGS) × BORN × to × SLEEP.

TOP OF TANK



× DOG MUSCLE TANKS

×

Did we mention that each tank comes packaged on a peggable header card (for easy hanging) that clearly communicates that these are for dogs (and not sporty babies).



SIZING GUIDE

EXTRA SMALL: 355mm CHEST SMALL: 406mm CHEST MEDIUM: 558mm CHEST

> OH AND KEVIN IS MODELING A SIZE MEDIUM TOO.





# × DOG BANDANAS ×

This Real MVP bandana is just a little different, because it features both fabric appliqué and embroidery-instead of that fuzzy stuff. Otherwise though, it's the same great bandana as the others. In fact, it's still designed to be one size fits all (unless they're lit