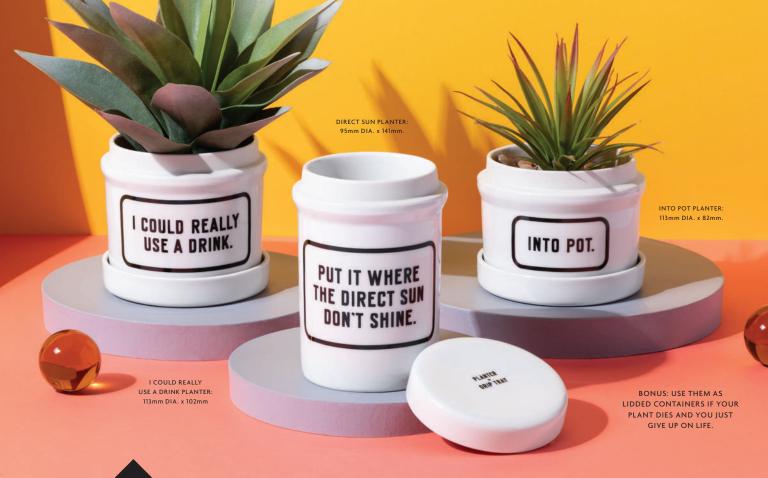

# × CERAMIC PLANTERS ×

Give your houseplants a bit of attitude with these heavyweight ceramic planters (w/ drip trays), inspired by apothecary vessels.

USE A DRINK - £19.00

THE DIRECT SUN - £21.00

INTO POT - £17.00