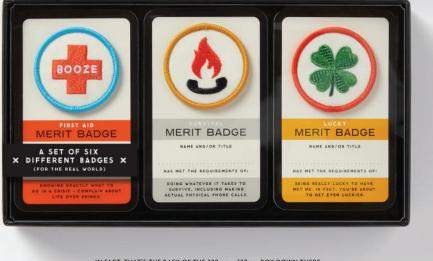

MERIT BADGE

Sure, being able to make a fire is great and all...but isn't it about time we start giving merit badges for the really important life skills? You know, like being the perfect person to drink (way too much) with. So get started with this set of 6 merit badges...perfect for commemorating all of the notable achievements of the people in your life.

MERIT BADGES (FOR LIFE) £18.00

Consider it a first aid kit for adults. This emergency drinking kit includes everything you need to solve (and/or cause) all of life's problems.

Specifically: a collapsible metal travel cup, 90ml glass mini flask, bottle opener, metal straw, and a mini cocktail recipe book to help mix drinks in a crisis.