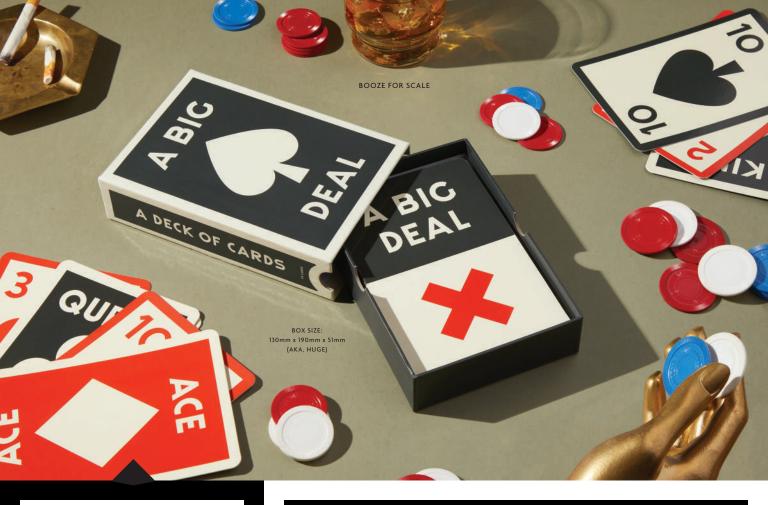

# × GIANT CARD DECK ×

Some really big cards, for even bigger winnings. These giant (oversized is underselling it) cards come in a beautiful matchbox-style box, perfect for display on a coffee table...when you aren't playing the world's largest game of solitaire, that is. The deck includes 54 uniquely designed cards (in other words, the jokers are included).

> A BIG DEAL £16.00