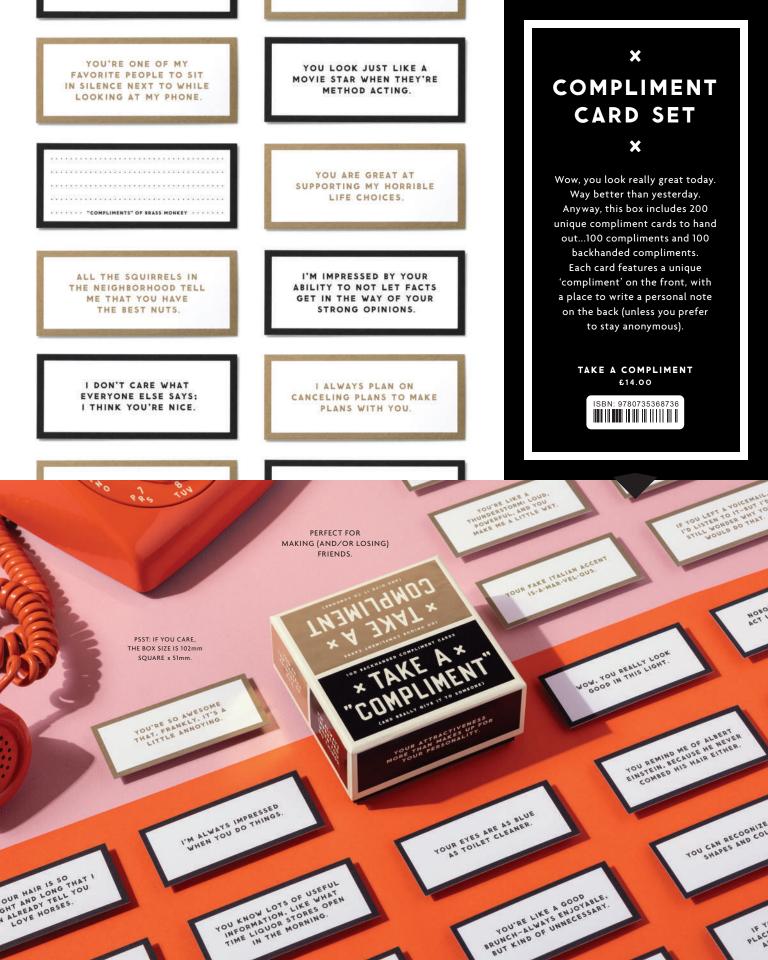

#### DESIGNATED DRINKER - £14.00

DISTILL MY HEART - £14.00

THE GOOD SHIT - £14.00

IT'S POCKET SIZED (AKA: 70mm x 133mm)

It's what's inside that

counts.

Whoever said that it doesn't pay to swear? Do what you love, and save money all at the same time. This swear bank features a glass front (with metallic gold art) and a slot for coins on the top. It's even f-ing hangable.

Don't worry, the front panel slides out so you can get your damn change back when you need it.

> DON'T SWEAR £18.00