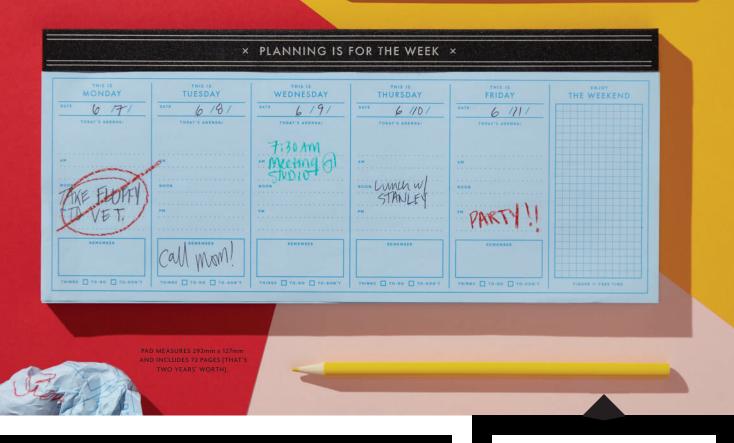

# × UNYEARED Planner

×

You know, in Brazil, it's considered rude to actually show up on time. So get off our backs, dad.

Is it undated? Yeah...but honestly it's closer to 'unyeared.' See, we've filled it with 366 days of random holidays, trivia, and humor...so you just write in the year and the days of the week, and you're good to go.

PERPETUALLY LATE SHOW €18.00

07

Organized on the outside, but primarily making brunch plans on the inside. So, remember that planner you just saw on the last page? Well, this one is just like it, only smaller (and with a little less content inside...don't worry all 366 days made the cut). Same great taste, just a smaller footprint...to put two idioms disgustingly together.