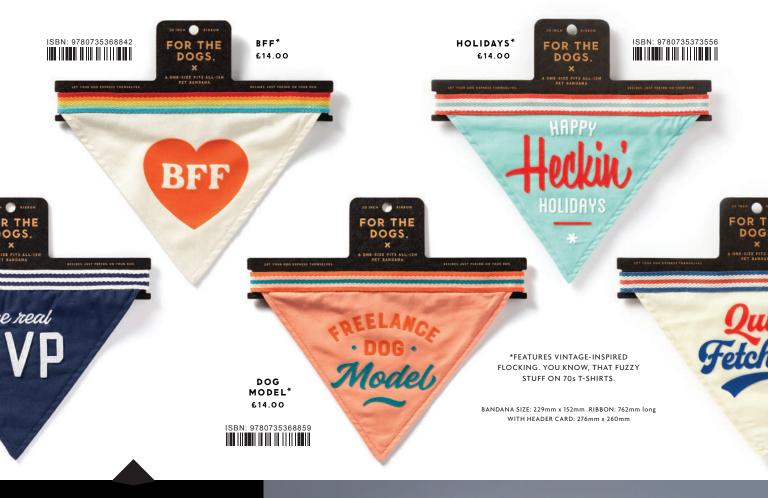

cleverness not guaranteed.





FINISHED PUZZLE: 184mm x 184mm.





FINISHED PUZZLE: 184mm SQUARE.





Look, they didn't spend all winter sprinting outside to pee for nothing. Help them show off that summer dog bod with these 70s inspired 'ringer' style tanks. (Available in 3 sizes)





ISBN: 9780735373570 ISBN: 9780735373877 ISBN: 9780735373884 LIFE OF THE PARTY £18.00 THEY ALL A MUSCLE TANK COME ON HEADER хs s м CARDS, BTW (FOR DOGS) × BORN × to × SLEEP.

TOP OF TANK



× DOG MUSCLE TANKS

×

Did we mention that each tank comes packaged on a peggable header card (for easy hanging) that clearly communicates that these are for dogs (and not sporty babies).



SIZING GUIDE

EXTRA SMALL: 355mm CHEST SMALL: 406mm CHEST MEDIUM: 558mm CHEST

> OH AND KEVIN IS MODELING A SIZE MEDIUM TOO.





# × DOG BANDANAS ×

This Real MVP bandana is just a little different, because it features both fabric appliqué and embroidery-instead of that fuzzy stuff. Otherwise though, it's the same great bandana as the others. In fact, it's still designed to be one size fits all (unless they're literally a horse), making it the perfect gift for any dog (or owner). Whoa, anyone else get a little bit of déjà vu?

> THE REAL MVP £14.00





MADE OF DURABLE, HEAVY-WEIGHT WHITE CERAMIC THAT COMPLEMENTS ANY PET AND/OR DÉCOR STYLE.

PSST: THE BOWLS MEASURE 178mm IN DIAMETER x 76mm TALL (AND HAVE A 1180ml CAPACITY).



# × PET FOOD BOWL ×

You know, Just because your pets occasionally try to eat their own vomit doesn't mean that they don't have discerning taste.

This simple and elegant ceramic pet bowl (w