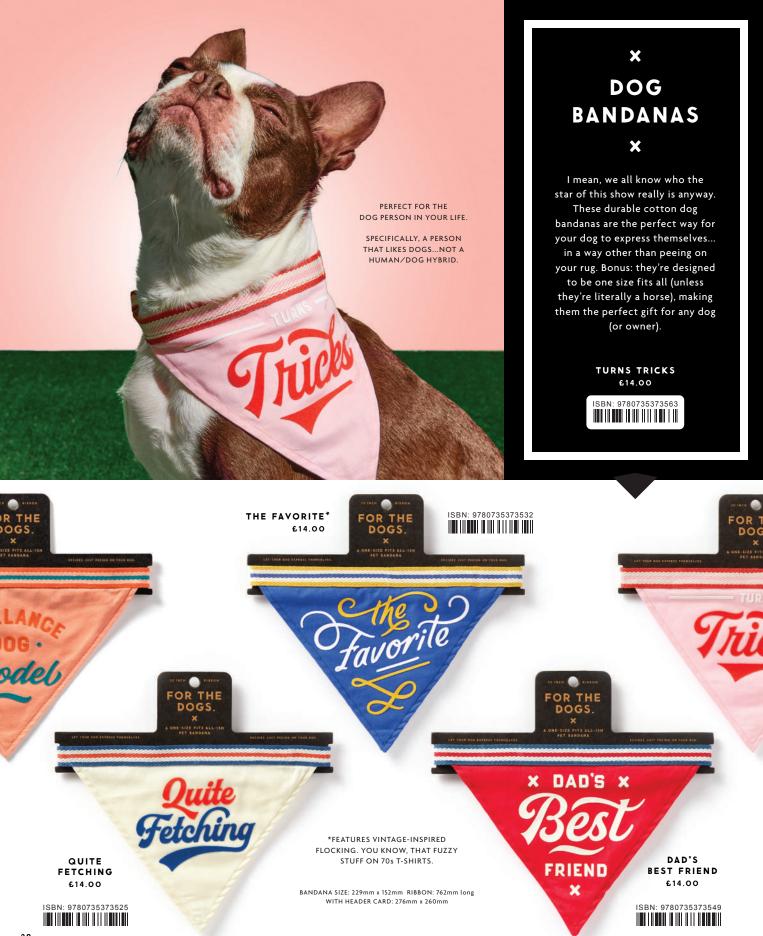

al cleverness not guaranteed.





FINISHED PUZZLE: 184mm x 184mm.





FINISHED PUZZLE: 184mm SQUARE.





Look, they didn't spend all winter sprinting outside to pee for nothing. Help them show off that summer dog bod with these 70s inspired 'ringer' style tanks. (Available in 3 sizes)





ISBN: 9780735373570 ISBN: 9780735373877 ISBN: 9780735373884 LIFE OF THE PARTY £18.00 THEY ALL A MUSCLE TANK COME ON HEADER хs s м CARDS, BTW (FOR DOGS) × BORN × to × SLEEP.

TOP OF TANK



× DOG MUSCLE TANKS

×

Did we mention that each tank comes packaged on a peggable header card (for easy hanging) that clearly communicates that these are for dogs (and not sporty babies).



SIZING GUIDE

EXTRA SMALL: 355mm CHEST SMALL: 406mm CHEST MEDIUM: 558mm CHEST

> OH AND KEVIN IS MODELING A SIZE MEDIUM TOO.





# × DOG BANDANAS ×

This Real MVP bandana is just a little different, because it features both fabric appliqué and embroidery-instead of that fuzzy stuff. Otherwise though, it's the same great bandana as the others. In fact, it's still designed to be one size fits all (unless they're literally a horse), making it the perfect gift for any dog (or owner). Whoa, anyone else get a little bit of déjà vu?

> THE REAL MVP £14.00





MADE OF DURABLE, HEAVY-WEIGHT WHITE CERAMIC THAT COMPLEMENTS ANY PET AND/OR DÉCOR STYLE.

PSST: THE BOWLS MEASURE 178mm IN DIAMETER x 76mm TALL (AND HAVE A 1180ml CAPACITY).



# × PET FOOD BOWL ×

You know, Just because your pets occasionally try to eat their own vomit doesn't mean that they don't have discerning taste.

This simple and elegant ceramic pet bowl