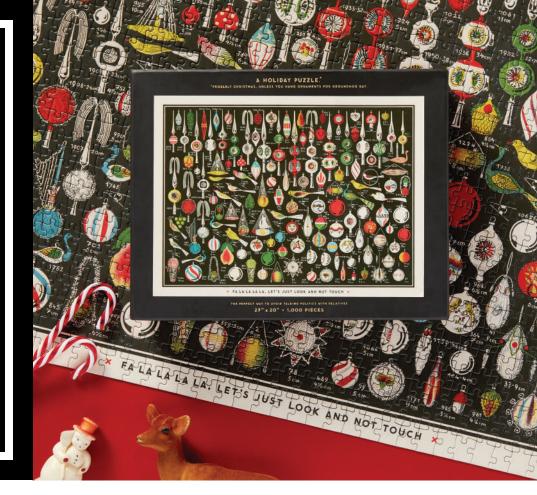

AN APARTMENT PUZZLE."

THE OUTER BOX SIZE IS 180mm x 215mm x 38mm

# × APARTMENT PUZZLES ×

Why do we call these Apartment Puzzles? That's a good question, but raise your hand next time. So, while you don't technically have to live in an apartment to complete these 300 piece puzzles, they just happen to be the perfect size for a small table. They're kind of like the Tinder of the puzzling world...non-committal, but still pretty challenging.

> QUITE FETCHING £18.00