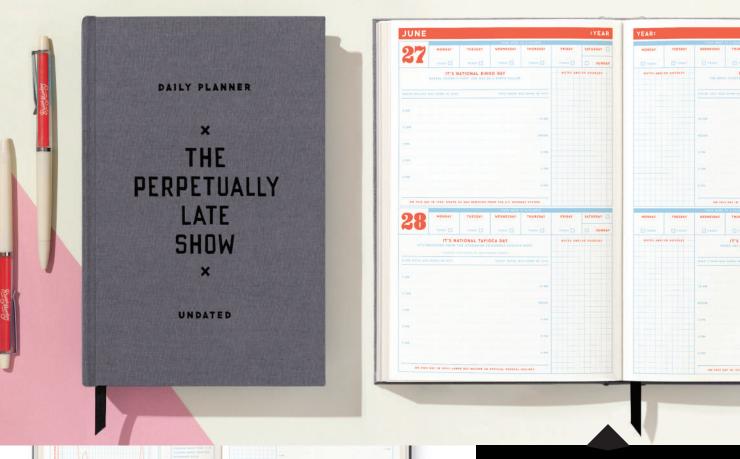

# × UNYEARED Planner

×

You know, in Brazil, it's considered rude to actually show up on time. So get off our backs, dad.

Is it undated? Yeah...but honestly it's closer to 'unyeared.' See, we've filled it with 366 days of random holidays, trivia, and humor...so you just write in the year and the days of the week, and you're good to go.

PERPETUALLY LATE SHOW €18.00

07

Organized on the outside, but primarily making brunch plans on the inside. So, remember that planner you just saw on the last page? Well, this one is just like it, only smaller (and with a little less content inside...don't worry all 366 days made the cut). Same great taste, just a smaller footprint...to put two idioms disgustingly together.