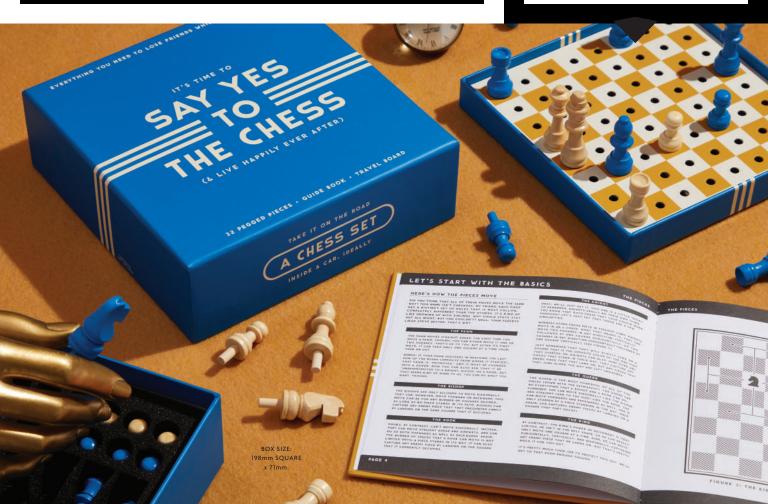

IT'S IN THE CARDS £23.00

ISBN: 9780735368743

With 32 unique 'peggable' style chess pieces that fit (and stay put) in the holes of the included chess board, this set is perfect for traveling (or playing during deep-sea fishing expeditions). It even includes a guide book that teaches beginners how to play the game...and gives experts something that they can make fun of.

SAY YES TO THE CHESS £23.00