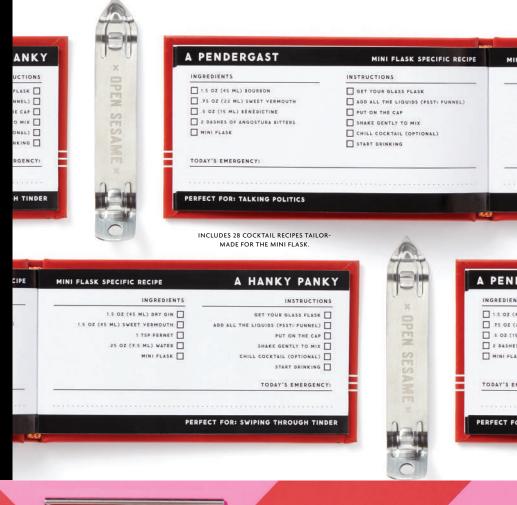

MERIT BADGES (FOR LIFE) £18.00

Consider it a first aid kit for adults. This emergency drinking kit includes everything you need to solve (and/or cause) all of life's problems.

Specifically: a collapsible metal travel cup, 90ml glass mini flask, bottle opener, metal straw, and a mini cocktail recipe book to help mix drinks in a crisis.

IN THE EVENT OF SOBRIETY £35.00

LIQUID

COURAGE ×

EVERYTHING THAT YOU COULD POSSIBLY NEED IN AN EMERGENCY (BESIDES THE ACTUAL LIQUOR).

A PENDERGAST

INGREDIENTS

BY THE WAY, THE OUTER BOX IS 203mm x 165mm

Ball

(& 51mm THICK).

IN THE EVENT **OF SOBRIETY** 

AN EMERGENCY DRINKING KIT

DOUBLE

MAKE

× ITA ×

MINI FLASK SPECIFIC RECIPE INSTRUCTIONS

MINI FLASK SPECIFIC RECIPE INGREDIENTS A HANKY PANKY INSTRUCTIONS