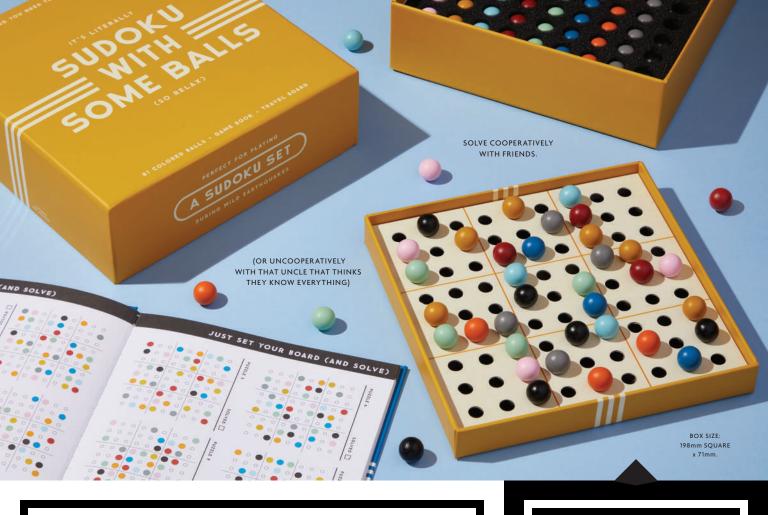

# × SUDOKU SET ×

Numbers are boring (sorry, accountants). So instead, our reinterpretation of Sudoku uses colored wooden balls. This set includes 81 balls and a game book w/ over 140 setups to solve with friends (or by yourself if you're into that). Bonus: everything stores away into the box (that is also the game board), so it's perfect for traveling.

SUDOKU WITH SOME BALLS £23.00

Finally, a game based on what you are already good at—watching crappy TV. Inside you'll find 4 shot glasses, instructions, and playing cards featuring 200 clichés that happen in TV and movies. Cars careening off cliffs. Hackers yelling 'l'm in!'. You name it. So just turn on the TV, deal the cards, and when one of them happens you (and/or your friends) drink. Watch TV & drink...competitively.