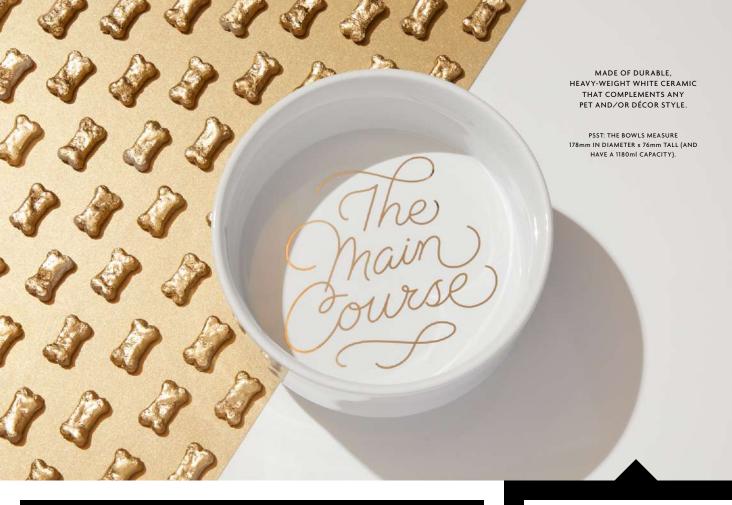

### PET FOOD Bowl

×

You know, Just because your pets occasionally try to eat their own vomit doesn't mean that they don't have discerning taste.

This simple and elegant ceramic pet bowl (with large reflective gold lettering) will add a touch of class to the thirteen seconds that they spend inhaling their food each day.

THE MAIN COURSE £18.00

THIS PRODUCT DOES NOT ACTUALLY PLAY FETCH.

MAYBE YOU DON'T KNOW HOW PUZZLES WORK.

180mm x 215mm x 38mm

×