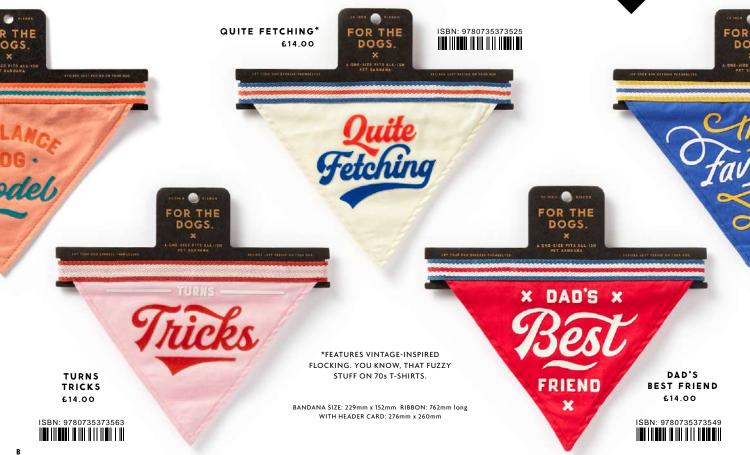

### DOG BANDANAS

×

I mean, we all know who the star of this show really is anyway.

These durable cotton dog bandanas are the perfect way for your dog to express themselves... in a way other than peeing on your rug. Bonus: they're designed to be one size fits all (unless they're literally a horse), making them the perfect gift for any dog (or owner).

THE FAVORITE £14.00

THEY ALL COME ON HEADER CARDS, BTW

LIFE OF THE PARTY £18.00

ISBN: 9780735373877

ISBN: 9780735373884

TOP OF TANK

BOTTOM OF TANK

ISBN: 9780735373891