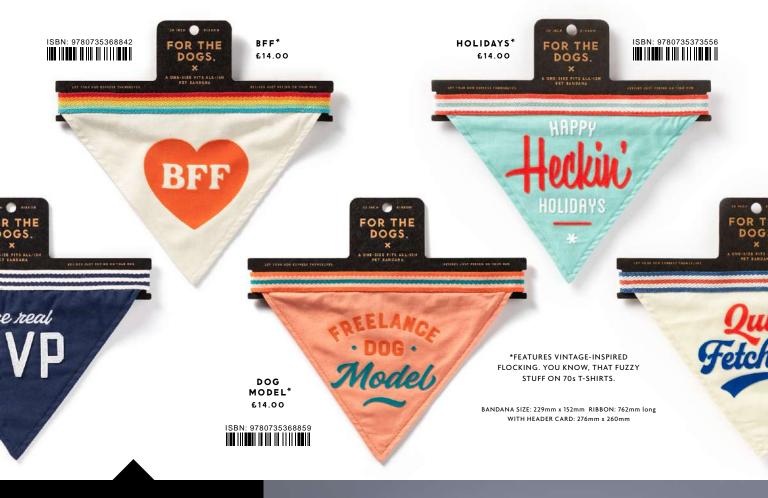

### DOG BANDANAS

×

I mean, we all know who the star of this show really is anyway.

These durable cotton dog bandanas are the perfect way for your dog to express themselves... in a way other than peeing on your rug. Bonus: they're designed to be one size fits all (unless they're literally a horse), making them the perfect gift for any dog (or owner).

THE FAVORITE £14.00

THEY ALL COME ON HEADER CARDS, BTW

LIFE OF THE PARTY £18.00

ISBN: 9780735373877

ISBN: 9780735373884

TOP OF TANK

BOTTOM OF TANK

ISBN: 9780735373891