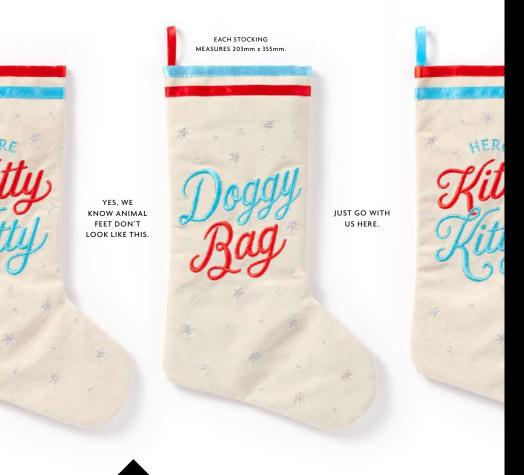

### DOG STOCKING

X

I mean let's admit it, they're the only ones you actually like buying gifts for anyway.

Yeah, they rolled in that dead squirrel that one time....so what? They were obviously very proud of it. You should really be more supportive of how they choose to express themselves. This one is on you if you think about it.

DOGGY BAG £18.00