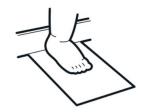

**STEP THREE** 

Stand your child with one foot on the paper and their heel against the wall

**STEP FOUR** 

Trace around their toes and repeat with the other foot

STEP FIVE

Measure the length from the top of their toes to the end of the paper that was against the wall