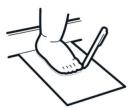

**STEP THREE** 

Stand your child with one foot on the paper and their heel against the wall

**STEP FOUR** 

Trace around their toes and repeat with the other foot

STEP FIVE

Measure the length from the top of their toes to the end of the paper that was against the wall

STEP SIX

Make a note of the millimetre measurement of their longest foot and use our size conversion chart to find their Bobux shoe size.

Note: Our sizing chart accounts for growth room!